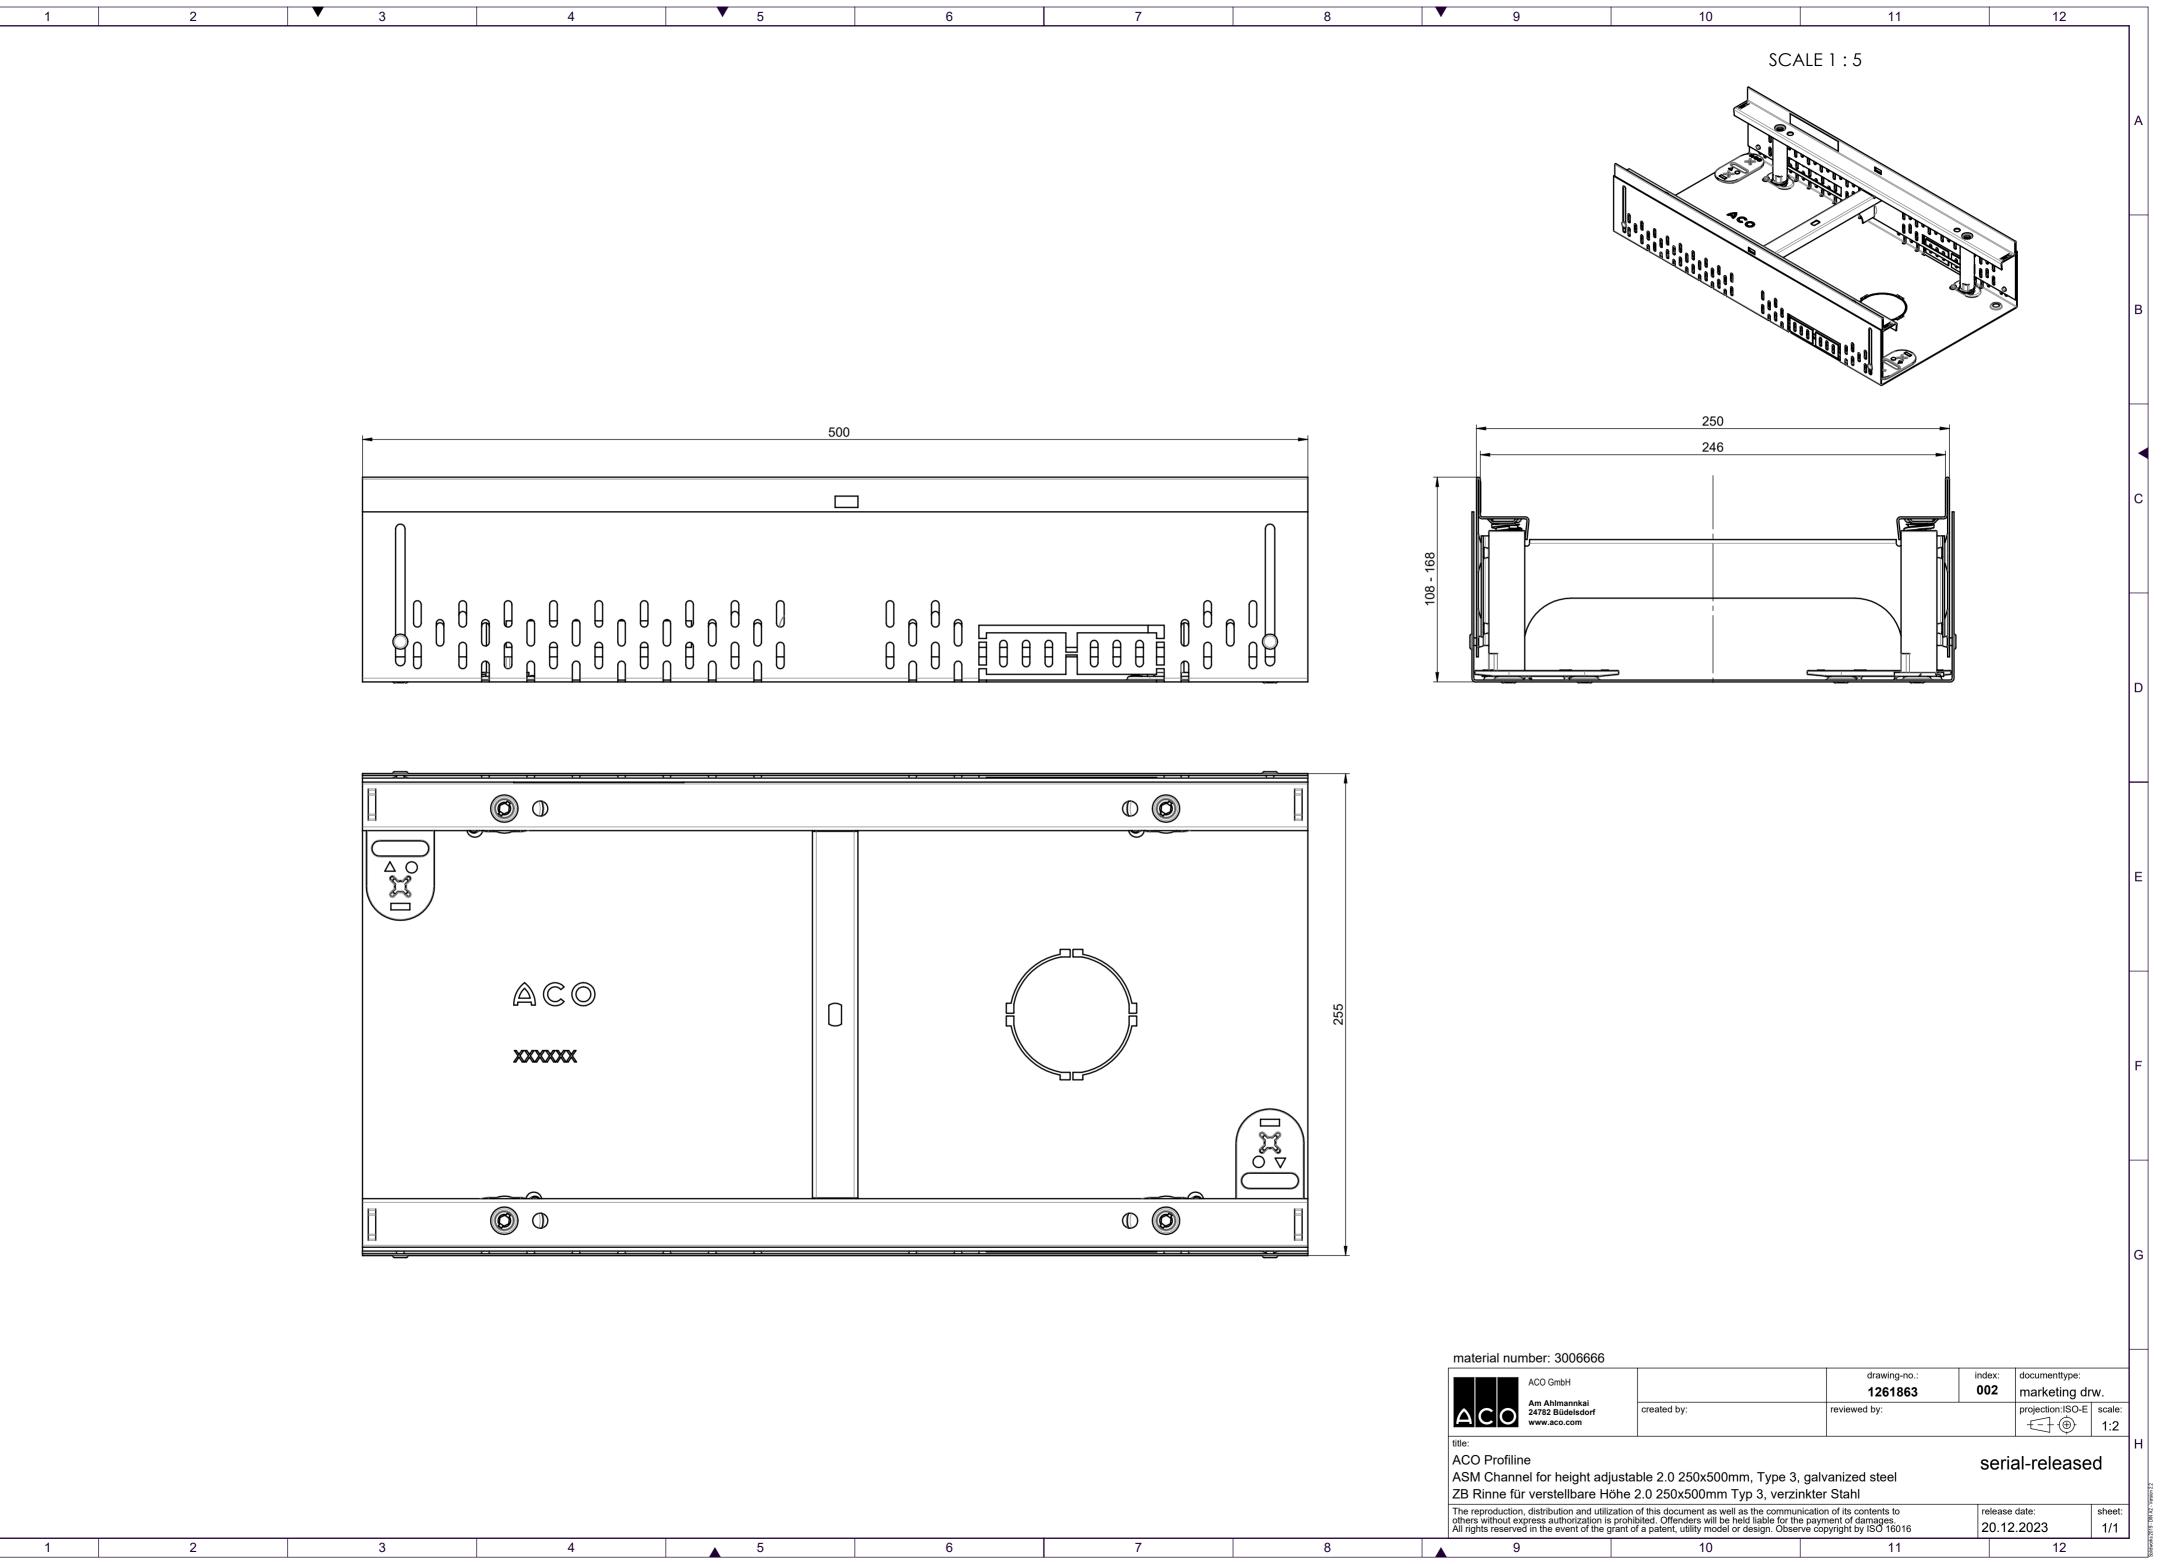

| ſ | 1 |            | 2 | 3        |     | 4 | 5                                                               | 6                                                                                                                                                                                                                                         |           |
|---|---|------------|---|----------|-----|---|-----------------------------------------------------------------|-------------------------------------------------------------------------------------------------------------------------------------------------------------------------------------------------------------------------------------------|-----------|
|   | A |            |   |          |     |   |                                                                 |                                                                                                                                                                                                                                           |           |
|   | В | <b> </b> • |   |          | 500 |   |                                                                 |                                                                                                                                                                                                                                           |           |
|   | С |            |   |          |     |   |                                                                 |                                                                                                                                                                                                                                           | 55 - 78   |
|   | D |            |   | <u> </u> | 0   |   |                                                                 |                                                                                                                                                                                                                                           | 134       |
|   | E |            |   |          |     |   | material number:                                                | 3006679                                                                                                                                                                                                                                   | ₽         |
|   | F |            | 2 | . 3      |     |   | title:<br>ACO Profiline<br>ASM Channel for<br>ZB Rinne für vers | hlmannkai<br>Büdelsdorf<br>aco.com<br>theight adjustable 2.0 130x5<br>stellbare Höhe 2.0 130x500r<br>pution and utilization of this document a<br>authorization is prohibited. Offenders w<br>e event of the grant of a patent, utility m | mm Typ 1, |

|   | 1 2 | ▼ 3 | 4 | ▼ <sub>5</sub>                                                   | 6          |                                |
|---|-----|-----|---|------------------------------------------------------------------|------------|--------------------------------|
| A |     |     | 7 |                                                                  |            |                                |
| E | 3   |     |   |                                                                  |            | <b> -</b>                      |
|   |     |     |   |                                                                  |            | 55 - 78                        |
|   |     |     |   |                                                                  | 161<br>161 |                                |
| F |     |     |   | title:<br>ACO Profiline<br>ASM Channel for<br>ZB Rinne für verst |            | 55x500mm, Ty<br>500mm Typ 1, I |
|   | 1 2 | ▲ 3 | 4 | 5                                                                | 6          |                                |