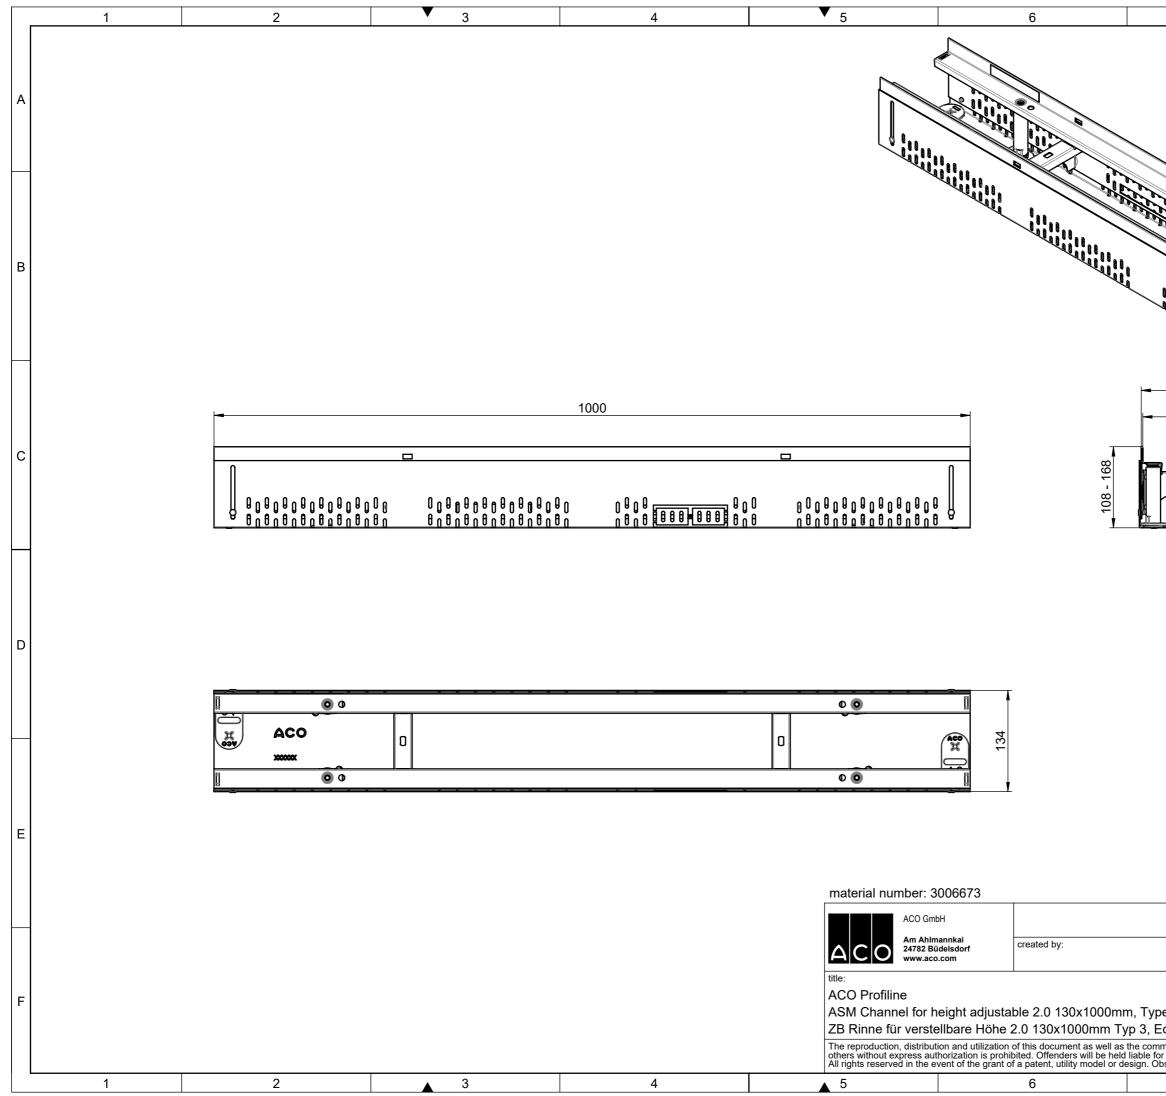

| A<br>B<br>C<br>C<br>C<br>C<br>C<br>C<br>C<br>C<br>C<br>C<br>C<br>C<br>C                                                                                                                                                                                                                                                                                                                                                                                                                                                                                                                                                                                                                                                                                                                                                                                                                                                                                                                                                                                                                                                                                                                                                                                                                                                                                                                                                                                                                                                                                                                                                                                                                                                                                                                                                                                                                                                                                                                                                                                                                                                                                                                                                                                                                                                                                                                                                            |                                                       | 7                                                        | 8              |     |                  |
|------------------------------------------------------------------------------------------------------------------------------------------------------------------------------------------------------------------------------------------------------------------------------------------------------------------------------------------------------------------------------------------------------------------------------------------------------------------------------------------------------------------------------------------------------------------------------------------------------------------------------------------------------------------------------------------------------------------------------------------------------------------------------------------------------------------------------------------------------------------------------------------------------------------------------------------------------------------------------------------------------------------------------------------------------------------------------------------------------------------------------------------------------------------------------------------------------------------------------------------------------------------------------------------------------------------------------------------------------------------------------------------------------------------------------------------------------------------------------------------------------------------------------------------------------------------------------------------------------------------------------------------------------------------------------------------------------------------------------------------------------------------------------------------------------------------------------------------------------------------------------------------------------------------------------------------------------------------------------------------------------------------------------------------------------------------------------------------------------------------------------------------------------------------------------------------------------------------------------------------------------------------------------------------------------------------------------------------------------------------------------------------------------------------------------------|-------------------------------------------------------|----------------------------------------------------------|----------------|-----|------------------|
| 100       00         96       0         100       0         100       0         100       0         100       0         100       0         100       0         100       0         100       0         100       0         100       0         100       0         1256645       00         1256645       0         1256645       0         1256645       0         1256645       0         125       0         125       0         125       0         125       0         125       0         125       0         125       0         125       0         125       0         125       0         125       0         125       0         125       0         125       0         125       0         125       0         125       0         125       0         125                                                                                                                                                                                                                                                                                                                                                                                                                                                                                                                                                                                                                                                                                                                                                                                                                                                                                                                                                                                                                                                                                                                                                                                                                                                                                                                                                                                                                                                                                                                                                                                                                                                           |                                                       |                                                          |                | ļ   | 4                |
| 96       C         0       C         0       C         0       D         0       C         0       C         0       C         0       C         0       C         0       C         0       C         0       C         0       C         0       C         0       C         0       C         0       C         0       C         0       C         0       C         0       C         0       C         0       C         0       C         0       C         0       C         0       C         0       C         0       C         0       C         0       C         0       C         0       C         0       C         0       C         0       C         0       C         0       C <td< td=""><td></td><td></td><td></td><td></td><td>3</td></td<>                                                                                                                                                                                                                                                                                                                                                                                                                                                                                                                                                                                                                                                                                                                                                                                                                                                                                                                                                                                                                                                                                                                                                                                                                                                                                                                                                                                                                                                                                                                                                                                                                                                               |                                                       |                                                          |                |     | 3                |
| drawing-no.:       index:       documenttype:         1256645       002       marketing drw.         reviewed by:       projection: ISO-E       scale:         Image: scale of the second state of the seco                                                                                                                                                                                                                                                                                                                                                                                                                                                                        |                                                       |                                                          |                |     | 0                |
| drawing-no.:       index:       documenttype:         1256645       002       marketing drw.         reviewed by:       projection:ISO-E       scale:         total       total       1:5         Serial-released       F                                                                                                                                                                                                                                                                                                                                                                                                                                                                                                                                                                                                                                                                                                                                                                                                                                                                                                                                                                                                                                                                                                                                                                                                                                                                                                                                                                                                                                                                                                                                                                                                                                                                                                                                                                                                                                                                                                                                                                                                                                                                                                                                                                                                          |                                                       |                                                          |                | ſ   | ס                |
| reviewed by:<br>reviewed by:<br>re |                                                       | drawing-no.:                                             |                |     | Ξ                |
| ype 3, stainless steel<br>F →                                                                                                                                                                                                                                                                                                                                                                                                                                                                                                                                                                                                                                                                                                                                                                                                                                                                                                                                                                                                                                                                                                                                                                                                                                                                                                                                                                                                                                                                                                                                                                                                                                                                                                                                                                                                                                                                                                                                                                                                                                                                                                                                                                                                                                                                                                                                                                                                      |                                                       | 1256645                                                  | marketing dr   |     | -                |
| ype 3, stainless steel                                                                                                                                                                                                                                                                                                                                                                                                                                                                                                                                                                                                                                                                                                                                                                                                                                                                                                                                                                                                                                                                                                                                                                                                                                                                                                                                                                                                                                                                                                                                                                                                                                                                                                                                                                                                                                                                                                                                                                                                                                                                                                                                                                                                                                                                                                                                                                                                             | re                                                    | eviewed by:                                              |                |     |                  |
| ommunication of its contents to<br>e for the payment of damages.<br>. Observe copyright by ISO 16016     release date:<br>20.12.2023     sheet:<br>1/1       7     8                                                                                                                                                                                                                                                                                                                                                                                                                                                                                                                                                                                                                                                                                                                                                                                                                                                                                                                                                                                                                                                                                                                                                                                                                                                                                                                                                                                                                                                                                                                                                                                                                                                                                                                                                                                                                                                                                                                                                                                                                                                                                                                                                                                                                                                               | , Edelstahl                                           |                                                          | <br>al-release | d F |                  |
| 7 8                                                                                                                                                                                                                                                                                                                                                                                                                                                                                                                                                                                                                                                                                                                                                                                                                                                                                                                                                                                                                                                                                                                                                                                                                                                                                                                                                                                                                                                                                                                                                                                                                                                                                                                                                                                                                                                                                                                                                                                                                                                                                                                                                                                                                                                                                                                                                                                                                                | ommunication o<br>e for the paymer<br>. Observe copyr | t its contents to<br>nt of damages.<br>ight by ISO 16016 |                |     | 010-DN A3        |
|                                                                                                                                                                                                                                                                                                                                                                                                                                                                                                                                                                                                                                                                                                                                                                                                                                                                                                                                                                                                                                                                                                                                                                                                                                                                                                                                                                                                                                                                                                                                                                                                                                                                                                                                                                                                                                                                                                                                                                                                                                                                                                                                                                                                                                                                                                                                                                                                                                    |                                                       |                                                          |                |     | Colliduration Of |