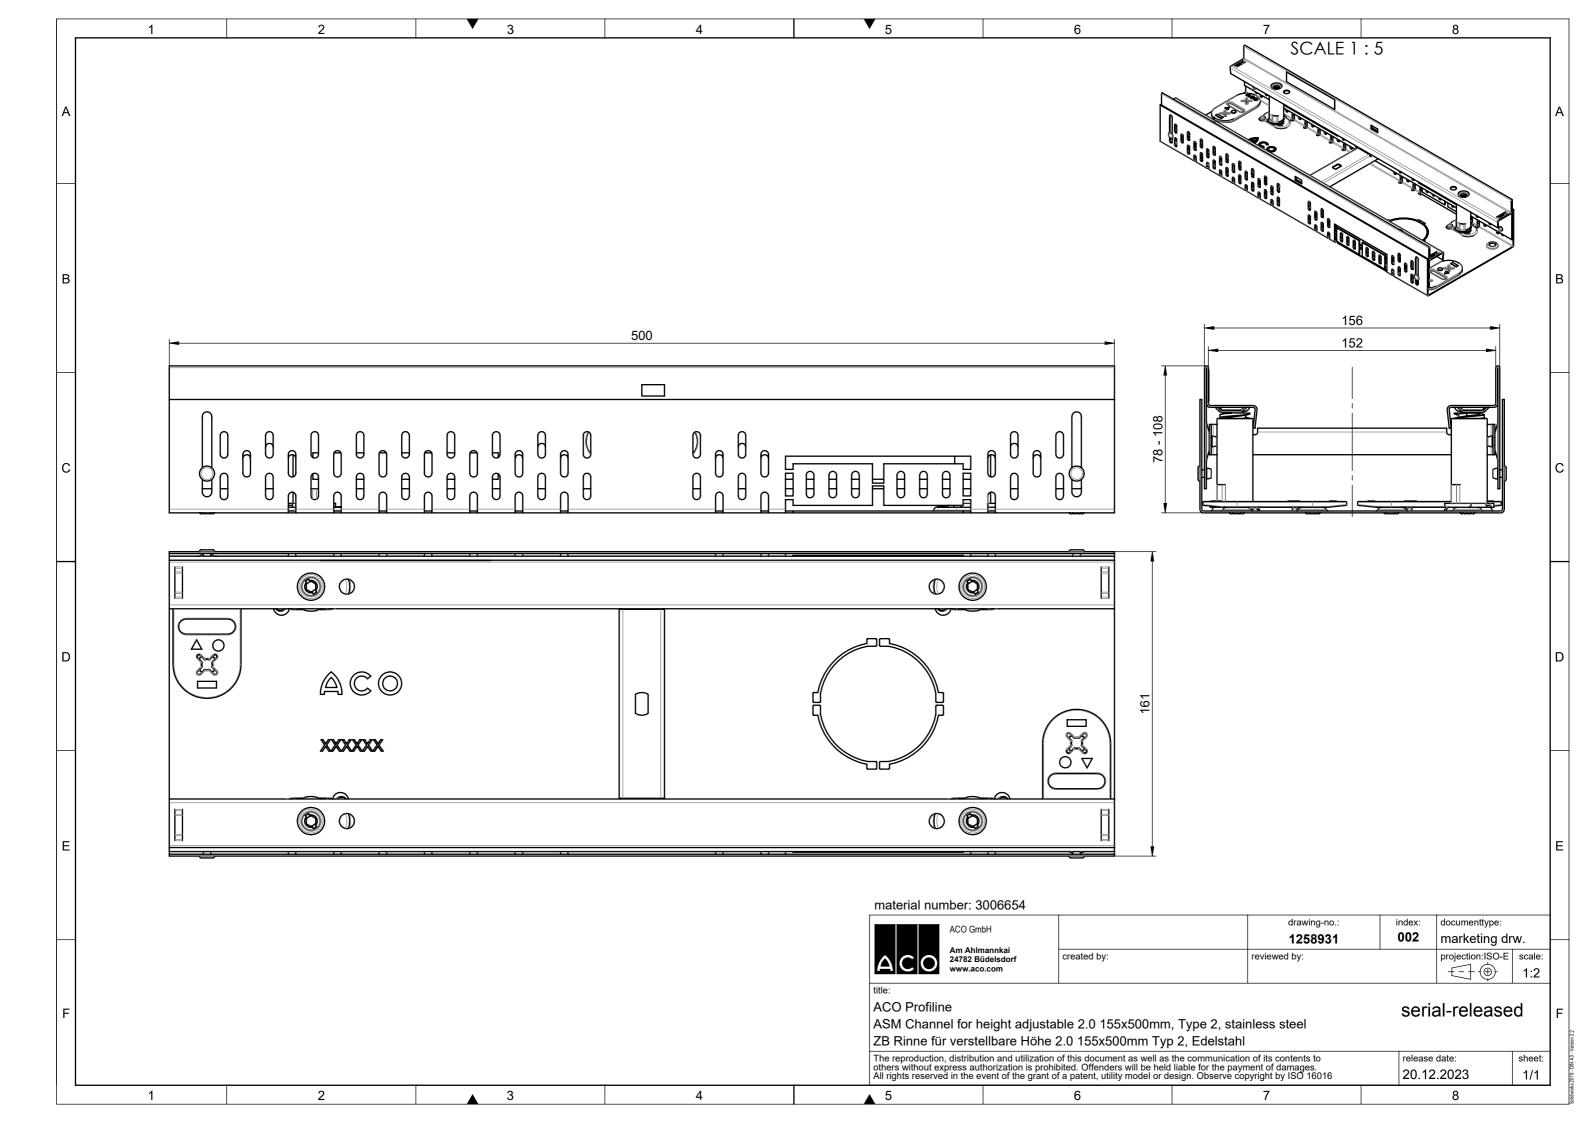

| ſ | 1 |            | 2 | 3        |     | 4 | 5                                                               | 6                                                                                                                                                                                                                                         |           |
|---|---|------------|---|----------|-----|---|-----------------------------------------------------------------|-------------------------------------------------------------------------------------------------------------------------------------------------------------------------------------------------------------------------------------------|-----------|
|   | A |            |   |          |     |   |                                                                 |                                                                                                                                                                                                                                           |           |
|   | В | <b> </b> • |   |          | 500 |   |                                                                 |                                                                                                                                                                                                                                           |           |
|   | С |            |   |          |     |   |                                                                 |                                                                                                                                                                                                                                           | 55 - 78   |
|   | D |            |   | <u> </u> | 0   |   |                                                                 |                                                                                                                                                                                                                                           | 134       |
|   | E |            |   |          |     |   | material number:                                                | 3006679                                                                                                                                                                                                                                   | ₽         |
|   | F |            | 2 | . 3      |     |   | title:<br>ACO Profiline<br>ASM Channel for<br>ZB Rinne für vers | hlmannkai<br>Büdelsdorf<br>aco.com<br>theight adjustable 2.0 130x5<br>stellbare Höhe 2.0 130x500r<br>pution and utilization of this document a<br>authorization is prohibited. Offenders w<br>e event of the grant of a patent, utility m | mm Typ 1, |

| F                                                                                                                           | D | С                                                                                           | в | 4 |     |
|-----------------------------------------------------------------------------------------------------------------------------|---|---------------------------------------------------------------------------------------------|---|---|-----|
|                                                                                                                             |   |                                                                                             |   |   | 1   |
|                                                                                                                             |   |                                                                                             |   |   | 2   |
|                                                                                                                             |   | 0<br>0<br>0<br>0<br>0<br>0<br>0<br>0<br>0<br>0<br>0<br>0<br>0<br>0<br>0<br>0<br>0<br>0<br>0 |   |   | ▼ 3 |
|                                                                                                                             |   | 1000<br>1000<br>0 0000<br>0 00000000000000000000                                            |   |   | 4   |
| material number: 300<br>ACO GmbH<br>Am Ahiman<br>24782 Bide<br>www.aco.cc<br>title:<br>ACO Profiline<br>ASM Channel for hei |   | 0 6060606060606060<br>0 00606060606060<br>0 006060606                                       |   |   | ▼ 5 |
| inkai<br>elsdorf<br>om<br>ight adjustable 2.0 130x                                                                          |   | l                                                                                           |   |   | 6   |
|                                                                                                                             |   |                                                                                             |   |   | 7   |
| serial-rel                                                                                                                  |   |                                                                                             |   |   | 8   |
| ting drw.<br>n:ISO-E scale:<br>(+)<br>1:5                                                                                   |   |                                                                                             |   |   |     |