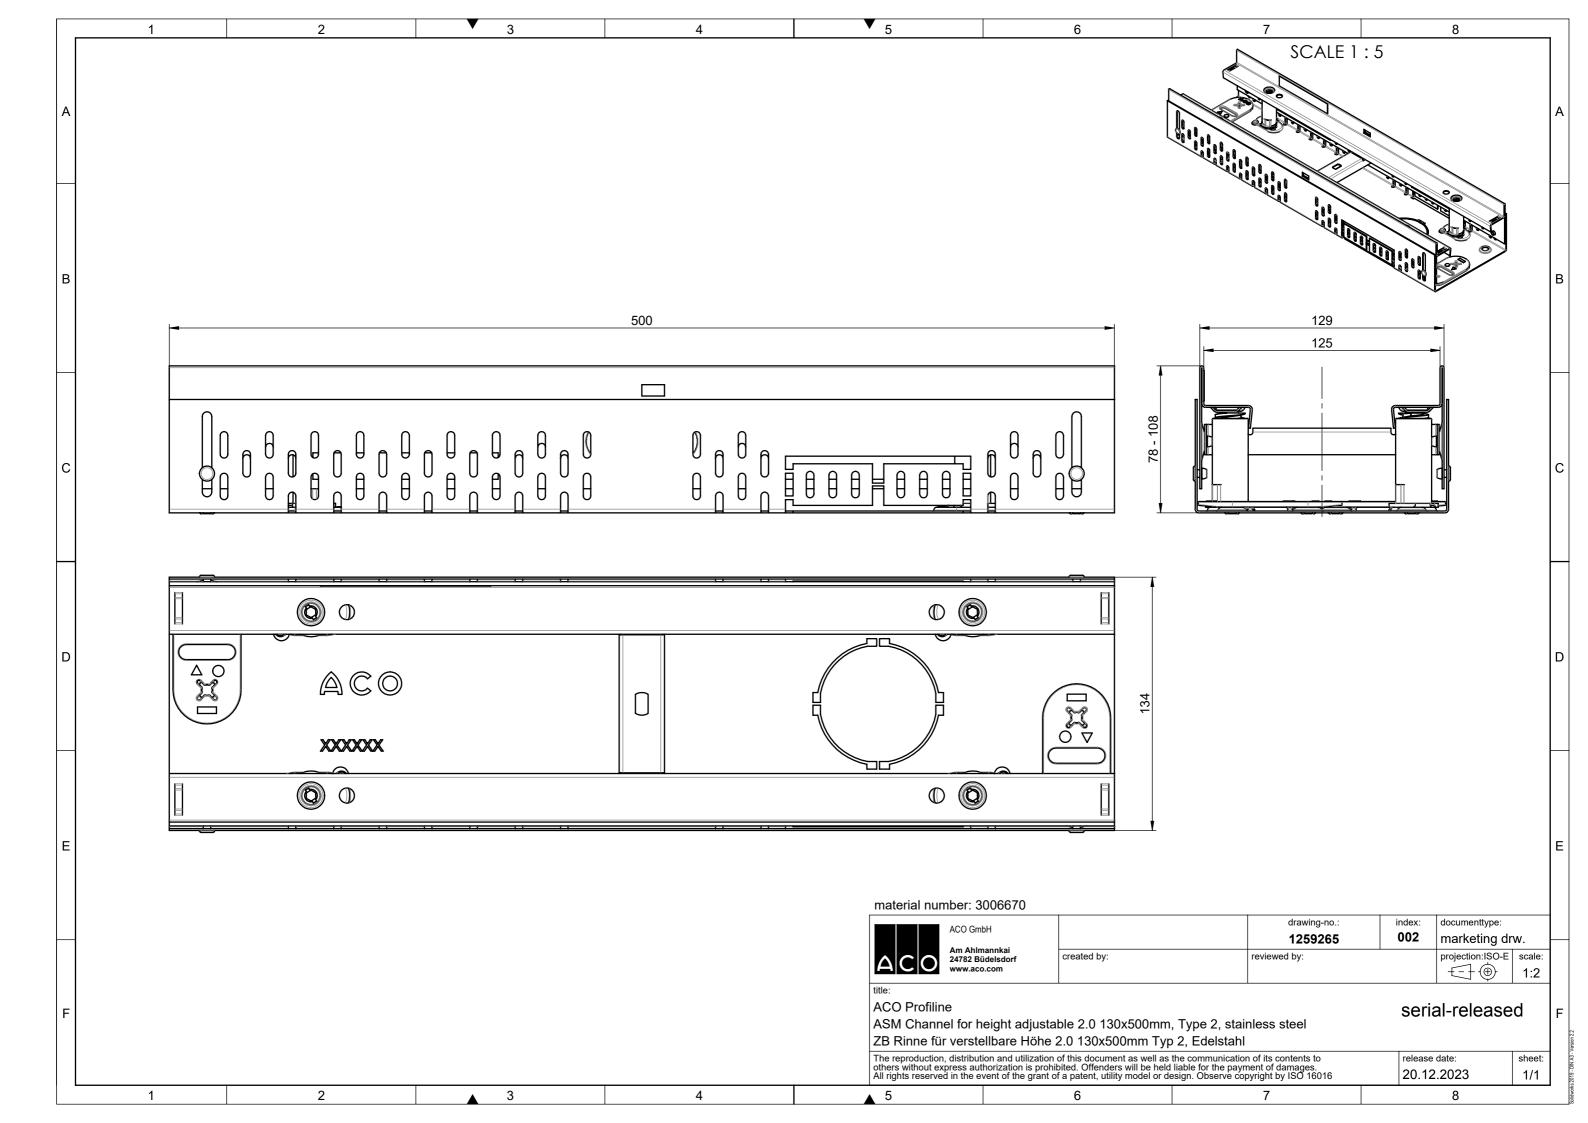

| ſ | 1 |            | 2 | 3        |     | 4 | 5                                                               | 6                                                                                                                                                                                                                                         |           |
|---|---|------------|---|----------|-----|---|-----------------------------------------------------------------|-------------------------------------------------------------------------------------------------------------------------------------------------------------------------------------------------------------------------------------------|-----------|
|   | A |            |   |          |     |   |                                                                 |                                                                                                                                                                                                                                           |           |
|   | В | <b> </b> • |   |          | 500 |   |                                                                 |                                                                                                                                                                                                                                           |           |
|   | С |            |   |          |     |   |                                                                 |                                                                                                                                                                                                                                           | 55 - 78   |
|   | D |            |   | <u> </u> | 0   |   |                                                                 |                                                                                                                                                                                                                                           | 134       |
|   | E |            |   |          |     |   | material number:                                                | 3006679                                                                                                                                                                                                                                   | ₽         |
|   | F |            | 2 | . 3      |     |   | title:<br>ACO Profiline<br>ASM Channel for<br>ZB Rinne für vers | hlmannkai<br>Büdelsdorf<br>aco.com<br>theight adjustable 2.0 130x5<br>stellbare Höhe 2.0 130x500r<br>pution and utilization of this document a<br>authorization is prohibited. Offenders w<br>e event of the grant of a patent, utility m | mm Typ 1, |