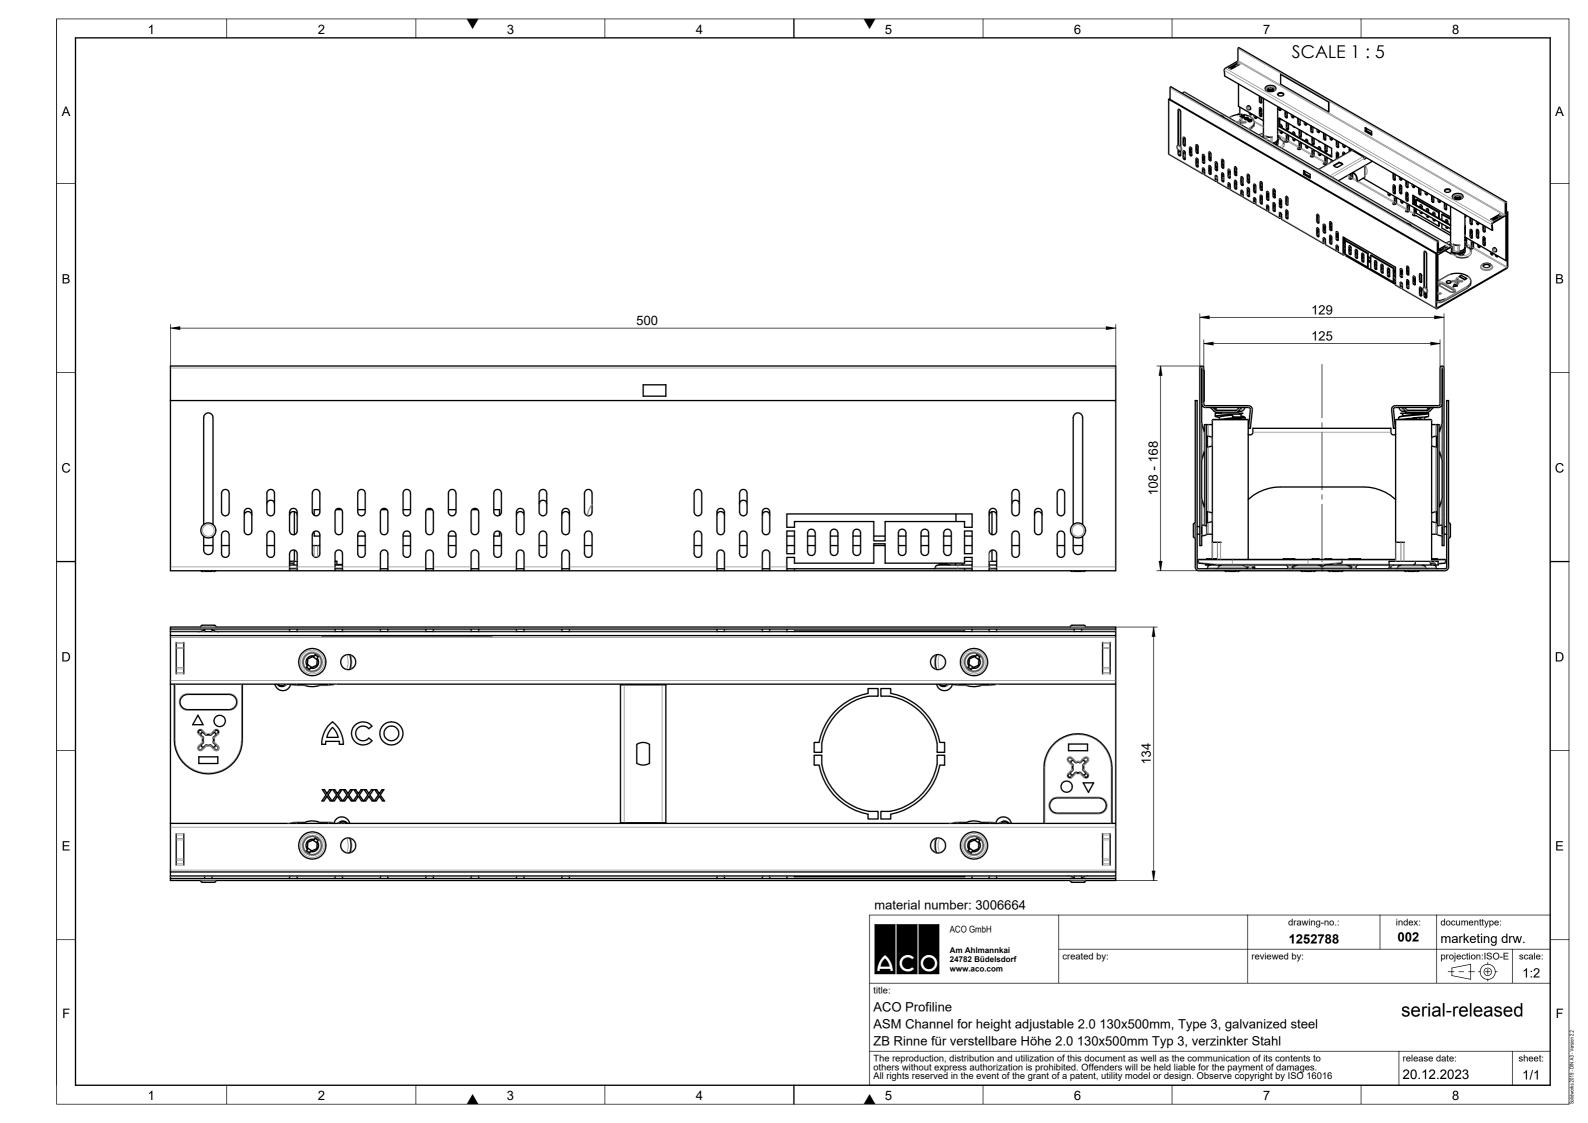

| ſ | 1 |            | 2 | 3        |     | 4 | 5                                                               | 6                                                                                                                                                                                                                                         |           |
|---|---|------------|---|----------|-----|---|-----------------------------------------------------------------|-------------------------------------------------------------------------------------------------------------------------------------------------------------------------------------------------------------------------------------------|-----------|
|   | A |            |   |          |     |   |                                                                 |                                                                                                                                                                                                                                           |           |
|   | В | <b> </b> • |   |          | 500 |   |                                                                 |                                                                                                                                                                                                                                           |           |
|   | С |            |   |          |     |   |                                                                 |                                                                                                                                                                                                                                           | 55 - 78   |
|   | D |            |   | <u> </u> | 0   |   |                                                                 |                                                                                                                                                                                                                                           | 134       |
|   | E |            |   |          |     |   | material number:                                                | 3006679                                                                                                                                                                                                                                   | ₽         |
|   | F |            | 2 | . 3      |     |   | title:<br>ACO Profiline<br>ASM Channel for<br>ZB Rinne für vers | hlmannkai<br>Büdelsdorf<br>aco.com<br>theight adjustable 2.0 130x5<br>stellbare Höhe 2.0 130x500r<br>pution and utilization of this document a<br>authorization is prohibited. Offenders w<br>e event of the grant of a patent, utility m | mm Typ 1, |