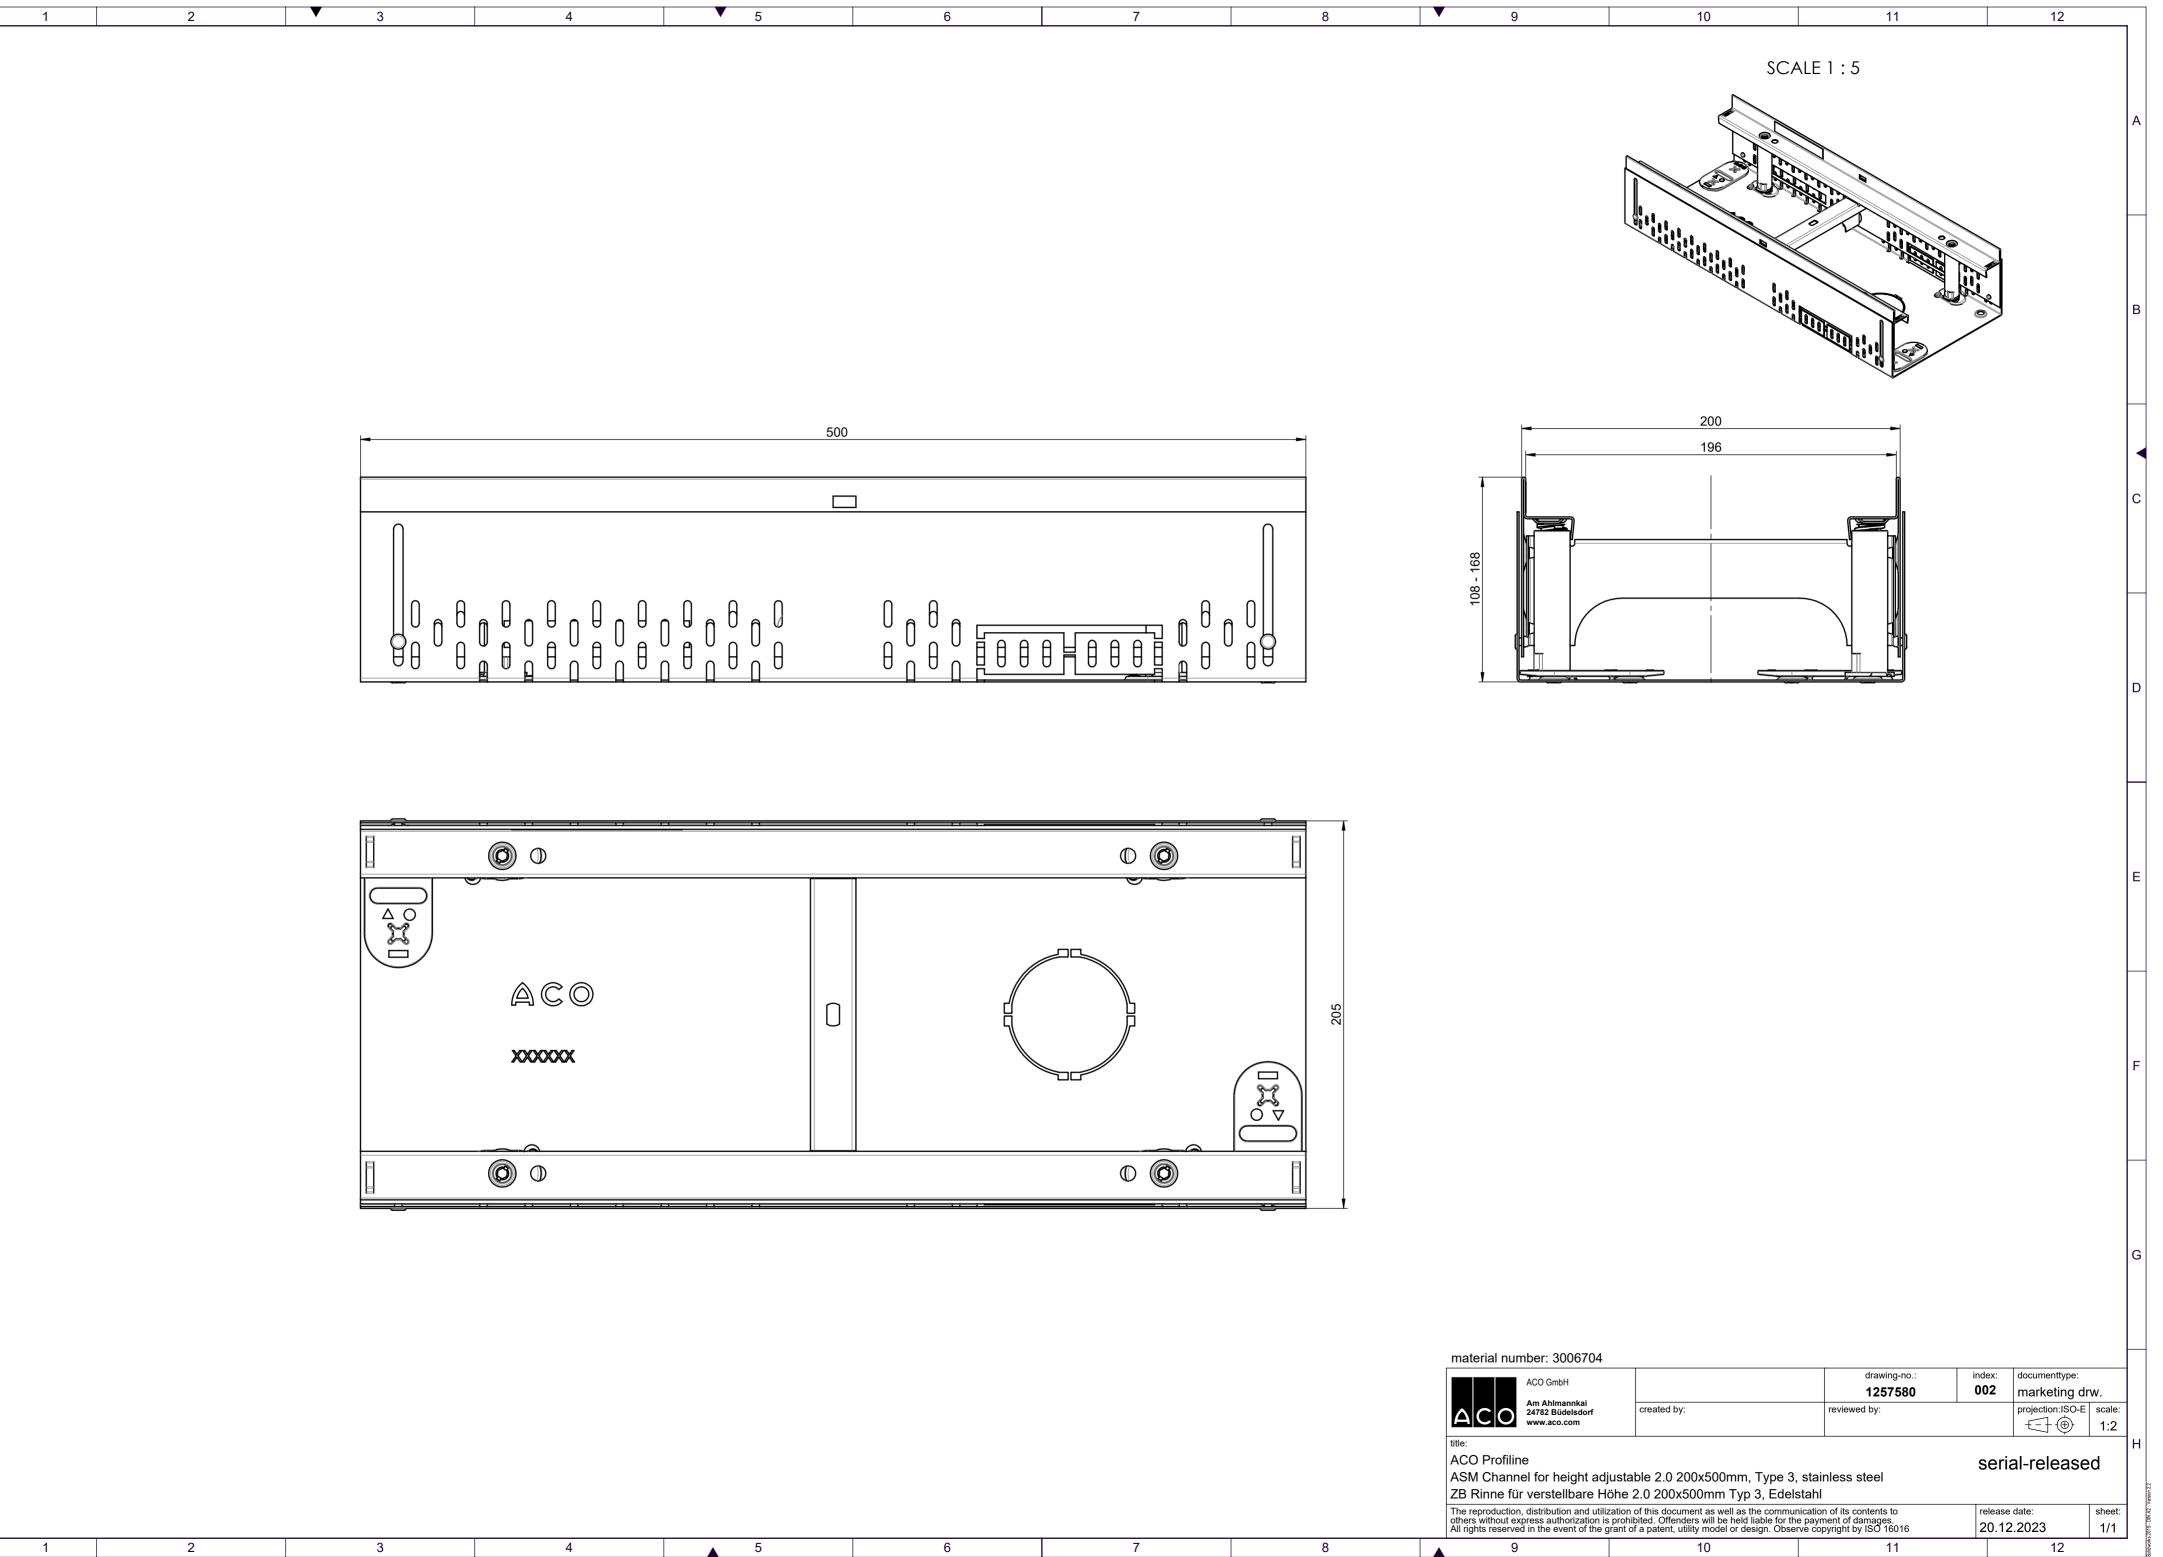

| A<br>B<br>C<br>C<br>C<br>C<br>C<br>C<br>C<br>C<br>C<br>C<br>C<br>C<br>C                                                                                                                                                                                                                                                                                                                                                                                                                                                                                                                                                                                                                                                                                                                                                                                                                                                                                                                                                                                                                                                                                                                                                                                                                                                                                                                                                                                                                                                                                                                                                                                                                                                                                                                                                                                                                                                                                                                                                                                                                                                                                                                                                                                                                                                                                                                                                            |                                                       | 7                                                        | 8              |     |                  |
|------------------------------------------------------------------------------------------------------------------------------------------------------------------------------------------------------------------------------------------------------------------------------------------------------------------------------------------------------------------------------------------------------------------------------------------------------------------------------------------------------------------------------------------------------------------------------------------------------------------------------------------------------------------------------------------------------------------------------------------------------------------------------------------------------------------------------------------------------------------------------------------------------------------------------------------------------------------------------------------------------------------------------------------------------------------------------------------------------------------------------------------------------------------------------------------------------------------------------------------------------------------------------------------------------------------------------------------------------------------------------------------------------------------------------------------------------------------------------------------------------------------------------------------------------------------------------------------------------------------------------------------------------------------------------------------------------------------------------------------------------------------------------------------------------------------------------------------------------------------------------------------------------------------------------------------------------------------------------------------------------------------------------------------------------------------------------------------------------------------------------------------------------------------------------------------------------------------------------------------------------------------------------------------------------------------------------------------------------------------------------------------------------------------------------------|-------------------------------------------------------|----------------------------------------------------------|----------------|-----|------------------|
| 100       00         96       0         100       0         100       0         100       0         100       0         100       0         100       0         100       0         100       0         100       0         100       0         100       0         1256645       00         1256645       0         1256645       0         1256645       0         1256645       0         125       0         125       0         125       0         125       0         125       0         125       0         125       0         125       0         125       0         125       0         125       0         125       0         125       0         125       0         125       0         125       0         125       0         125       0         125                                                                                                                                                                                                                                                                                                                                                                                                                                                                                                                                                                                                                                                                                                                                                                                                                                                                                                                                                                                                                                                                                                                                                                                                                                                                                                                                                                                                                                                                                                                                                                                                                                                           |                                                       |                                                          |                | ļ   | 4                |
| 96       C         0       C         0       C         0       D         0       C         0       C         0       C         0       C         0       C         0       C         0       C         0       C         0       C         0       C         0       C         0       C         0       C         0       C         0       C         0       C         0       C         0       C         0       C         0       C         0       C         0       C         0       C         0       C         0       C         0       C         0       C         0       C         0       C         0       C         0       C         0       C         0       C         0       C <td< td=""><td></td><td></td><td></td><td></td><td>3</td></td<>                                                                                                                                                                                                                                                                                                                                                                                                                                                                                                                                                                                                                                                                                                                                                                                                                                                                                                                                                                                                                                                                                                                                                                                                                                                                                                                                                                                                                                                                                                                                                                                                                                                               |                                                       |                                                          |                |     | 3                |
| drawing-no.:       index:       documenttype:         1256645       002       marketing drw.         reviewed by:       projection: ISO-E       scale:         Image: scale of the second state of the seco                                                                                                                                                                                                                                                                                                                                                                                                                                                                        |                                                       |                                                          |                |     | 0                |
| drawing-no.:       index:       documenttype:         1256645       002       marketing drw.         reviewed by:       projection:ISO-E       scale:         total       total       1:5         Serial-released       F                                                                                                                                                                                                                                                                                                                                                                                                                                                                                                                                                                                                                                                                                                                                                                                                                                                                                                                                                                                                                                                                                                                                                                                                                                                                                                                                                                                                                                                                                                                                                                                                                                                                                                                                                                                                                                                                                                                                                                                                                                                                                                                                                                                                          |                                                       |                                                          |                | ſ   | ס                |
| reviewed by:<br>reviewed by:<br>re |                                                       | drawing-no.:                                             |                |     | Ξ                |
| ype 3, stainless steel<br>F →                                                                                                                                                                                                                                                                                                                                                                                                                                                                                                                                                                                                                                                                                                                                                                                                                                                                                                                                                                                                                                                                                                                                                                                                                                                                                                                                                                                                                                                                                                                                                                                                                                                                                                                                                                                                                                                                                                                                                                                                                                                                                                                                                                                                                                                                                                                                                                                                      |                                                       | 1256645                                                  | marketing dr   |     | -                |
| ype 3, stainless steel                                                                                                                                                                                                                                                                                                                                                                                                                                                                                                                                                                                                                                                                                                                                                                                                                                                                                                                                                                                                                                                                                                                                                                                                                                                                                                                                                                                                                                                                                                                                                                                                                                                                                                                                                                                                                                                                                                                                                                                                                                                                                                                                                                                                                                                                                                                                                                                                             | re                                                    | eviewed by:                                              |                |     |                  |
| ommunication of its contents to<br>e for the payment of damages.<br>. Observe copyright by ISO 16016     release date:<br>20.12.2023     sheet:<br>1/1       7     8                                                                                                                                                                                                                                                                                                                                                                                                                                                                                                                                                                                                                                                                                                                                                                                                                                                                                                                                                                                                                                                                                                                                                                                                                                                                                                                                                                                                                                                                                                                                                                                                                                                                                                                                                                                                                                                                                                                                                                                                                                                                                                                                                                                                                                                               | , Edelstahl                                           |                                                          | <br>al-release | d F |                  |
| 7 8                                                                                                                                                                                                                                                                                                                                                                                                                                                                                                                                                                                                                                                                                                                                                                                                                                                                                                                                                                                                                                                                                                                                                                                                                                                                                                                                                                                                                                                                                                                                                                                                                                                                                                                                                                                                                                                                                                                                                                                                                                                                                                                                                                                                                                                                                                                                                                                                                                | ommunication o<br>e for the paymer<br>. Observe copyr | t its contents to<br>nt of damages.<br>ight by ISO 16016 |                |     | 010-DN A3        |
|                                                                                                                                                                                                                                                                                                                                                                                                                                                                                                                                                                                                                                                                                                                                                                                                                                                                                                                                                                                                                                                                                                                                                                                                                                                                                                                                                                                                                                                                                                                                                                                                                                                                                                                                                                                                                                                                                                                                                                                                                                                                                                                                                                                                                                                                                                                                                                                                                                    |                                                       |                                                          |                |     | Colliduration Of |