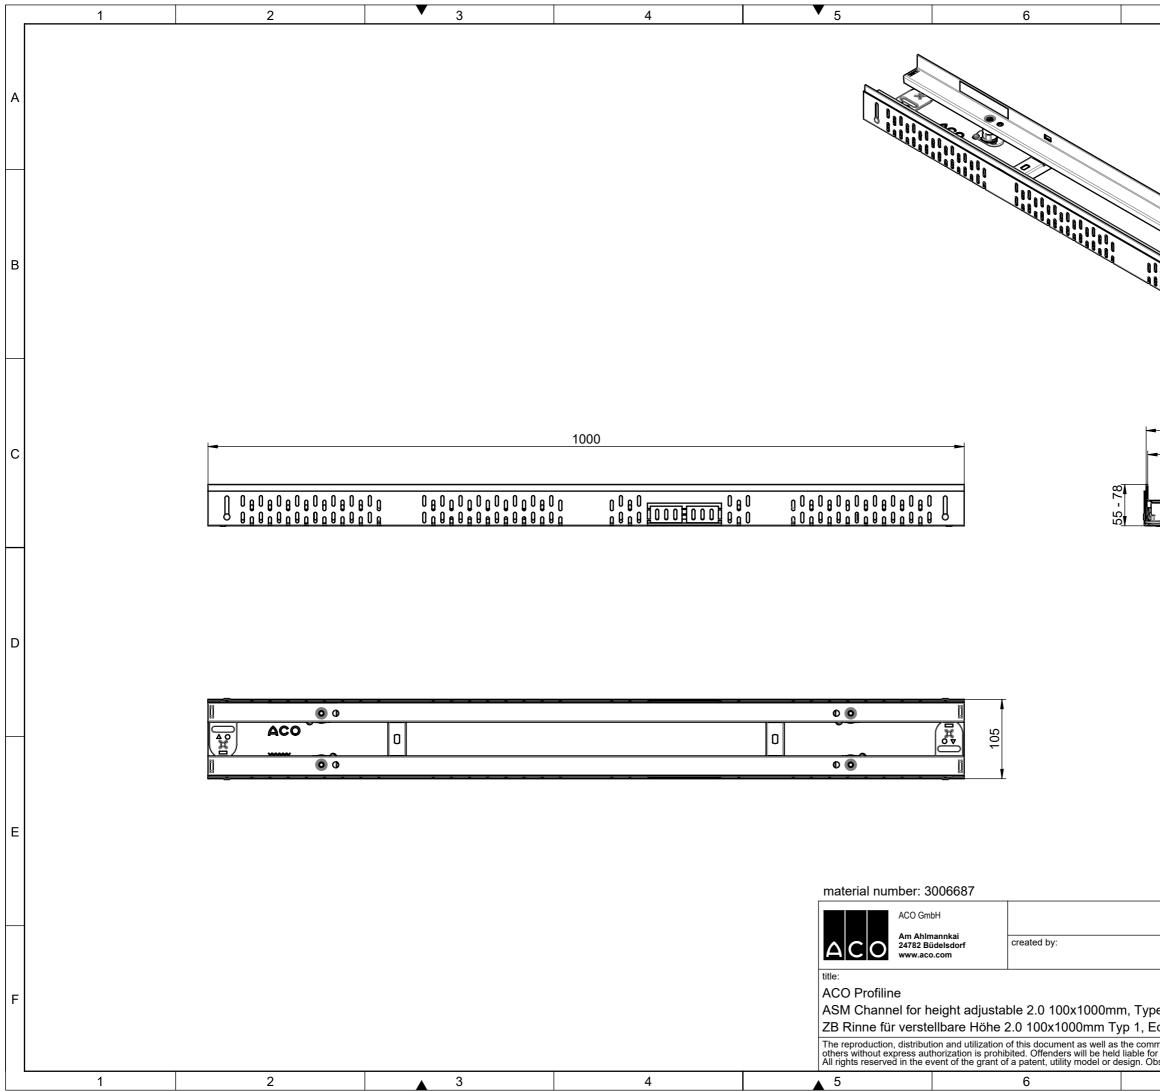

| _ |   |   | <b>•</b>                                    |                                              |                                                                                             |                                                                                                                                                                                                                                            | <b>—</b> |
|---|---|---|---------------------------------------------|----------------------------------------------|---------------------------------------------------------------------------------------------|--------------------------------------------------------------------------------------------------------------------------------------------------------------------------------------------------------------------------------------------|----------|
|   | 1 | 2 | • 3                                         | 4                                            | ▼ 5                                                                                         | 6                                                                                                                                                                                                                                          |          |
| 4 | Ą |   |                                             |                                              |                                                                                             |                                                                                                                                                                                                                                            |          |
| E | В |   |                                             |                                              |                                                                                             |                                                                                                                                                                                                                                            |          |
|   | c |   |                                             | 1000                                         |                                                                                             |                                                                                                                                                                                                                                            |          |
|   |   |   | —<br>0.0 0.00000000000000000000000000000000 | 0 0000<br>0 0000<br>0 0000000000000000000000 | 0<br>0<br>0<br>0<br>0<br>0<br>0<br>0<br>0<br>0<br>0<br>0<br>0<br>0<br>0<br>0<br>0<br>0<br>0 |                                                                                                                                                                                                                                            | /8 - 108 |
|   | D |   |                                             |                                              |                                                                                             |                                                                                                                                                                                                                                            |          |
|   |   |   |                                             |                                              |                                                                                             |                                                                                                                                                                                                                                            |          |
| E | E |   |                                             |                                              | material number                                                                             |                                                                                                                                                                                                                                            |          |
|   | - |   |                                             |                                              | Am A                                                                                        | GmbH                                                                                                                                                                                                                                       |          |
| F | F |   |                                             |                                              | title:<br>ACO Profiline<br>ASM Channel for<br>ZB Rinne für vers                             | r height adjustable 2.0 100x1000m<br>stellbare Höhe 2.0 100x1000mm Ty<br>bution and utilization of this document as well as<br>authorization is prohibited. Offenders will be held<br>e event of the grant of a patent, utility model or d | yp 2,    |
|   | 1 | 2 | 3                                           | 4                                            | 5                                                                                           | 6                                                                                                                                                                                                                                          |          |