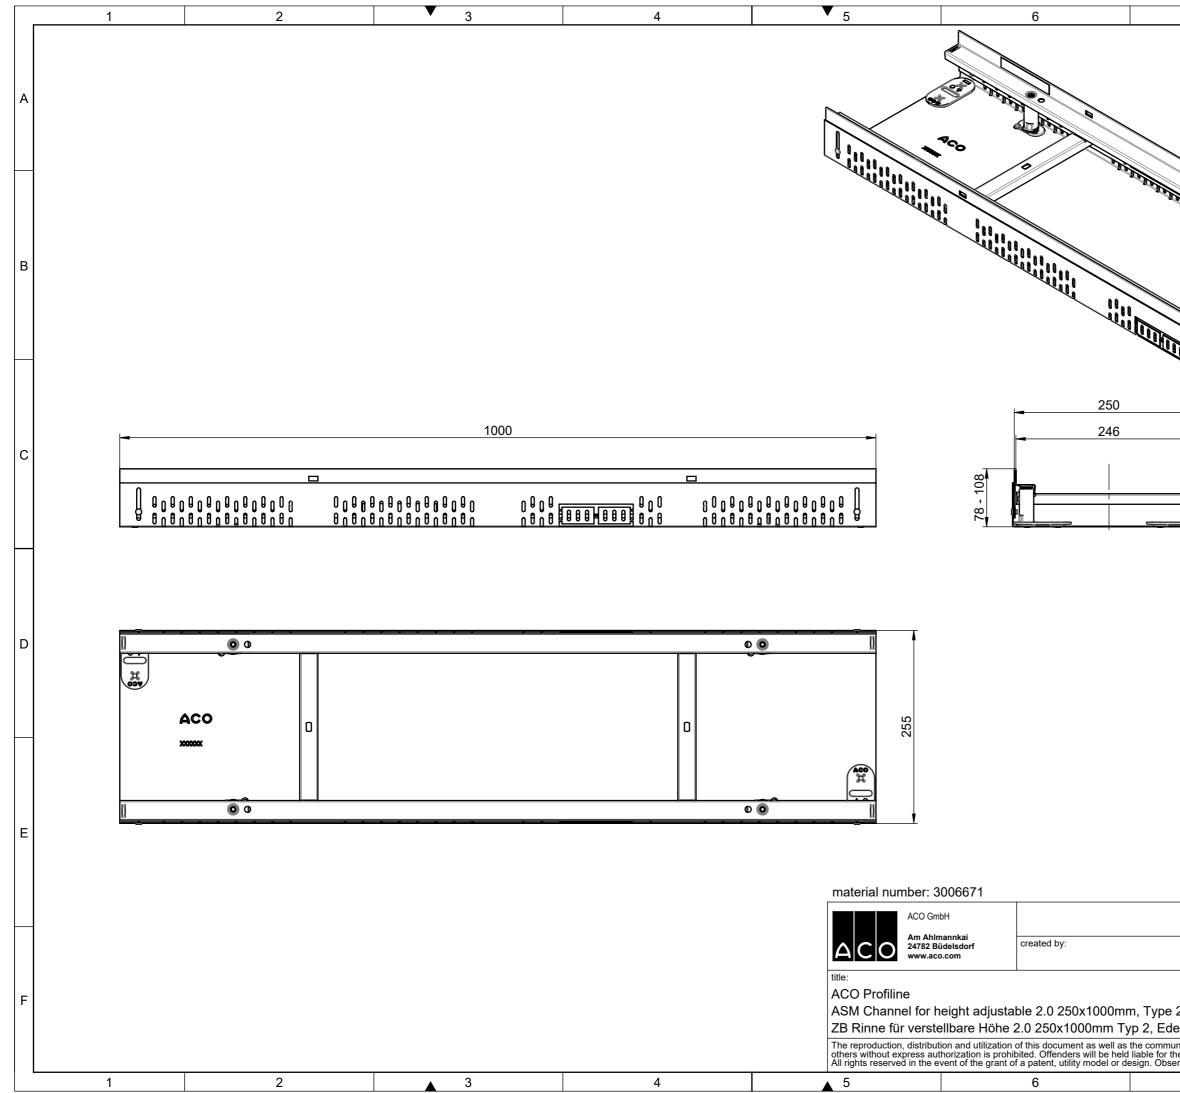

| _ |   |   | <b>•</b>                                    |                                              |                                                                                             |                                                                                                                                                                                                                                            | <b>—</b> |
|---|---|---|---------------------------------------------|----------------------------------------------|---------------------------------------------------------------------------------------------|--------------------------------------------------------------------------------------------------------------------------------------------------------------------------------------------------------------------------------------------|----------|
|   | 1 | 2 | • 3                                         | 4                                            | ▼ 5                                                                                         | 6                                                                                                                                                                                                                                          |          |
| 4 | Ą |   |                                             |                                              |                                                                                             |                                                                                                                                                                                                                                            |          |
| E | В |   |                                             |                                              |                                                                                             |                                                                                                                                                                                                                                            |          |
|   | c |   |                                             | 1000                                         |                                                                                             |                                                                                                                                                                                                                                            |          |
|   |   |   | —<br>0.0 0.00000000000000000000000000000000 | 0 0000<br>0 0000<br>0 0000000000000000000000 | 0<br>0<br>0<br>0<br>0<br>0<br>0<br>0<br>0<br>0<br>0<br>0<br>0<br>0<br>0<br>0<br>0<br>0<br>0 |                                                                                                                                                                                                                                            | /8 - 108 |
|   | D |   |                                             |                                              |                                                                                             |                                                                                                                                                                                                                                            |          |
|   |   |   |                                             |                                              |                                                                                             |                                                                                                                                                                                                                                            |          |
| E | E |   |                                             |                                              | material number                                                                             |                                                                                                                                                                                                                                            |          |
|   | - |   |                                             |                                              | Am A                                                                                        | GmbH                                                                                                                                                                                                                                       |          |
| F | F |   |                                             |                                              | title:<br>ACO Profiline<br>ASM Channel for<br>ZB Rinne für vers                             | r height adjustable 2.0 100x1000m<br>stellbare Höhe 2.0 100x1000mm Ty<br>bution and utilization of this document as well as<br>authorization is prohibited. Offenders will be held<br>e event of the grant of a patent, utility model or d | yp 2,    |
|   | 1 | 2 | 3                                           | 4                                            | 5                                                                                           | 6                                                                                                                                                                                                                                          |          |