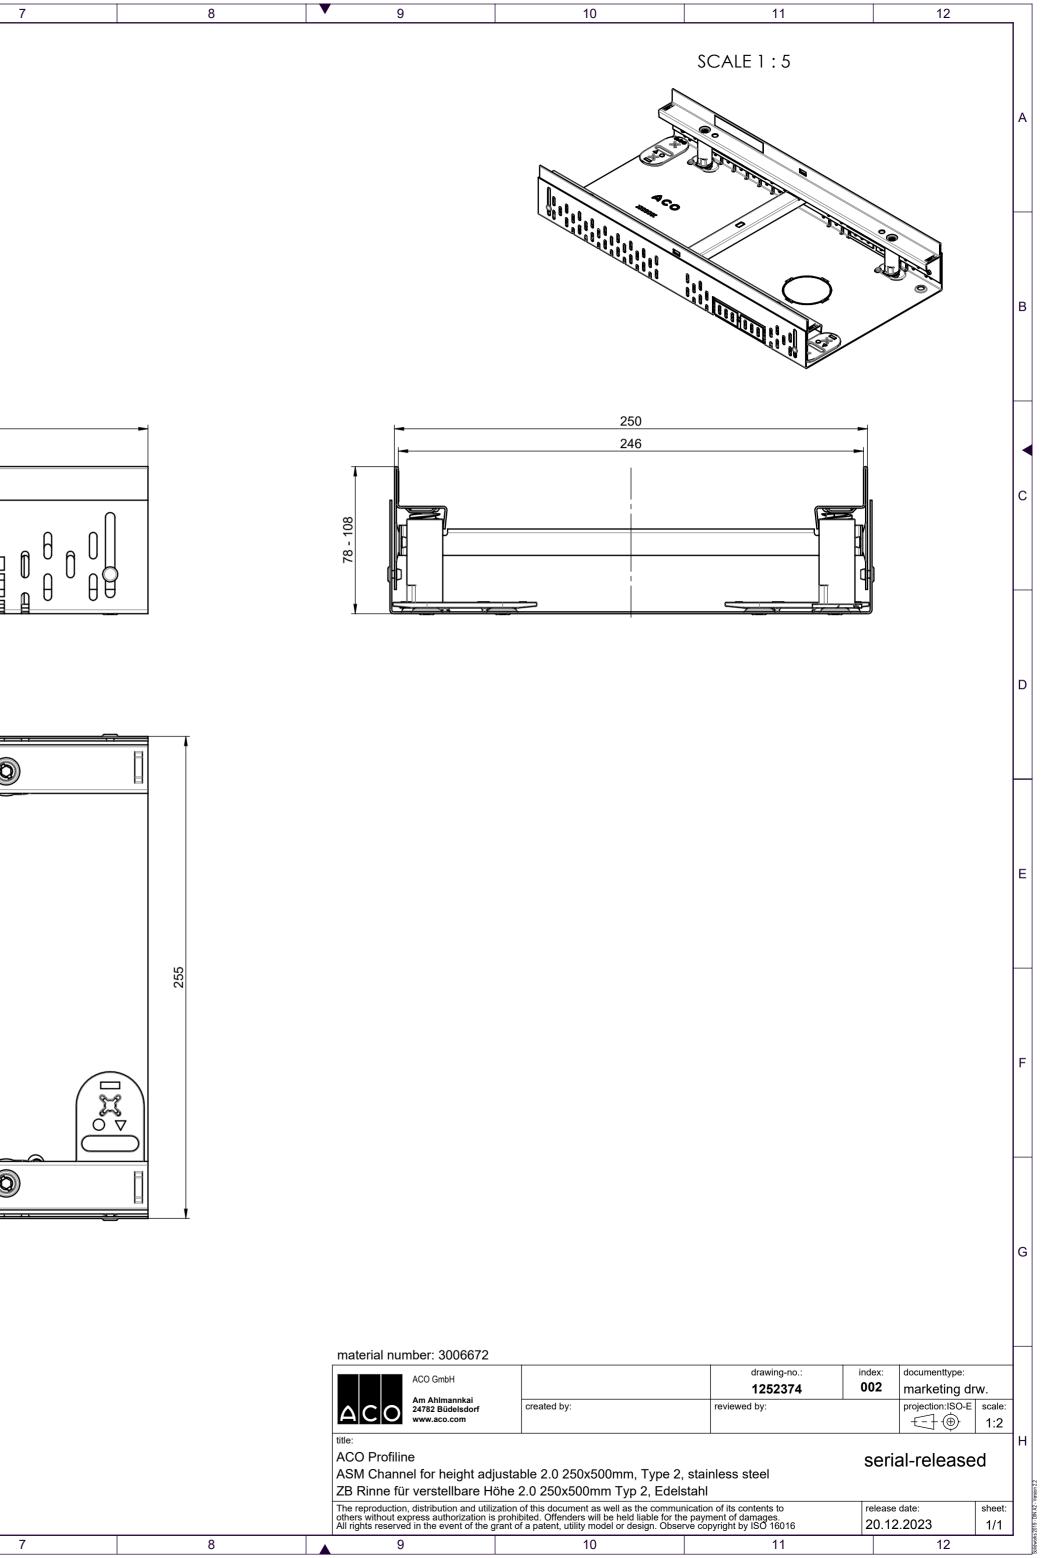

| A<br>B<br>C<br>C<br>C<br>C<br>C<br>C<br>C<br>C<br>C<br>C<br>C<br>C<br>C                                                                                                                                                                                                                                                                                                                                                                                                                                                                                                                                                                                                                                                                                                                                                                                                                                                                                                                                                                                                                                                                                                                                                                                                                                                                                                                                                                                                                                                                                                                                                                                                                                                                                                                                                                                                                                                                                                                                                                                                                                                                                                                                                                                                                                                                                                                                                            |                                                       | 7                                                        | 8              |     |                  |
|------------------------------------------------------------------------------------------------------------------------------------------------------------------------------------------------------------------------------------------------------------------------------------------------------------------------------------------------------------------------------------------------------------------------------------------------------------------------------------------------------------------------------------------------------------------------------------------------------------------------------------------------------------------------------------------------------------------------------------------------------------------------------------------------------------------------------------------------------------------------------------------------------------------------------------------------------------------------------------------------------------------------------------------------------------------------------------------------------------------------------------------------------------------------------------------------------------------------------------------------------------------------------------------------------------------------------------------------------------------------------------------------------------------------------------------------------------------------------------------------------------------------------------------------------------------------------------------------------------------------------------------------------------------------------------------------------------------------------------------------------------------------------------------------------------------------------------------------------------------------------------------------------------------------------------------------------------------------------------------------------------------------------------------------------------------------------------------------------------------------------------------------------------------------------------------------------------------------------------------------------------------------------------------------------------------------------------------------------------------------------------------------------------------------------------|-------------------------------------------------------|----------------------------------------------------------|----------------|-----|------------------|
| 100       00         96       0         100       0         100       0         100       0         100       0         100       0         100       0         100       0         100       0         100       0         100       0         100       0         1256645       00         1256645       0         1256645       0         1256645       0         1256645       0         125       0         125       0         125       0         125       0         125       0         125       0         125       0         125       0         125       0         125       0         125       0         125       0         125       0         125       0         125       0         125       0         125       0         125       0         125                                                                                                                                                                                                                                                                                                                                                                                                                                                                                                                                                                                                                                                                                                                                                                                                                                                                                                                                                                                                                                                                                                                                                                                                                                                                                                                                                                                                                                                                                                                                                                                                                                                           |                                                       |                                                          |                | ļ   | 4                |
| 96       C         0       C         0       C         0       D         0       C         0       C         0       C         0       C         0       C         0       C         0       C         0       C         0       C         0       C         0       C         0       C         0       C         0       C         0       C         0       C         0       C         0       C         0       C         0       C         0       C         0       C         0       C         0       C         0       C         0       C         0       C         0       C         0       C         0       C         0       C         0       C         0       C         0       C <td< td=""><td></td><td></td><td></td><td></td><td>3</td></td<>                                                                                                                                                                                                                                                                                                                                                                                                                                                                                                                                                                                                                                                                                                                                                                                                                                                                                                                                                                                                                                                                                                                                                                                                                                                                                                                                                                                                                                                                                                                                                                                                                                                               |                                                       |                                                          |                |     | 3                |
| drawing-no.:       index:       documenttype:         1256645       002       marketing drw.         reviewed by:       projection: ISO-E       scale:         Image: scale of the second state of the seco                                                                                                                                                                                                                                                                                                                                                                                                                                                                        |                                                       |                                                          |                |     | 0                |
| drawing-no.:       index:       documenttype:         1256645       002       marketing drw.         reviewed by:       projection:ISO-E       scale:         total       total       1:5         Serial-released       F                                                                                                                                                                                                                                                                                                                                                                                                                                                                                                                                                                                                                                                                                                                                                                                                                                                                                                                                                                                                                                                                                                                                                                                                                                                                                                                                                                                                                                                                                                                                                                                                                                                                                                                                                                                                                                                                                                                                                                                                                                                                                                                                                                                                          |                                                       |                                                          |                | ſ   | ס                |
| reviewed by:<br>reviewed by:<br>re |                                                       | drawing-no.:                                             |                |     | Ξ                |
| ype 3, stainless steel<br>F →                                                                                                                                                                                                                                                                                                                                                                                                                                                                                                                                                                                                                                                                                                                                                                                                                                                                                                                                                                                                                                                                                                                                                                                                                                                                                                                                                                                                                                                                                                                                                                                                                                                                                                                                                                                                                                                                                                                                                                                                                                                                                                                                                                                                                                                                                                                                                                                                      |                                                       | 1256645                                                  | marketing dr   |     | -                |
| ype 3, stainless steel                                                                                                                                                                                                                                                                                                                                                                                                                                                                                                                                                                                                                                                                                                                                                                                                                                                                                                                                                                                                                                                                                                                                                                                                                                                                                                                                                                                                                                                                                                                                                                                                                                                                                                                                                                                                                                                                                                                                                                                                                                                                                                                                                                                                                                                                                                                                                                                                             | re                                                    | eviewed by:                                              |                |     |                  |
| ommunication of its contents to<br>e for the payment of damages.<br>. Observe copyright by ISO 16016     release date:<br>20.12.2023     sheet:<br>1/1       7     8                                                                                                                                                                                                                                                                                                                                                                                                                                                                                                                                                                                                                                                                                                                                                                                                                                                                                                                                                                                                                                                                                                                                                                                                                                                                                                                                                                                                                                                                                                                                                                                                                                                                                                                                                                                                                                                                                                                                                                                                                                                                                                                                                                                                                                                               | , Edelstahl                                           |                                                          | <br>al-release | d F |                  |
| 7 8                                                                                                                                                                                                                                                                                                                                                                                                                                                                                                                                                                                                                                                                                                                                                                                                                                                                                                                                                                                                                                                                                                                                                                                                                                                                                                                                                                                                                                                                                                                                                                                                                                                                                                                                                                                                                                                                                                                                                                                                                                                                                                                                                                                                                                                                                                                                                                                                                                | ommunication o<br>e for the paymer<br>. Observe copyr | t its contents to<br>nt of damages.<br>ight by ISO 16016 |                |     | 010-DN A3        |
|                                                                                                                                                                                                                                                                                                                                                                                                                                                                                                                                                                                                                                                                                                                                                                                                                                                                                                                                                                                                                                                                                                                                                                                                                                                                                                                                                                                                                                                                                                                                                                                                                                                                                                                                                                                                                                                                                                                                                                                                                                                                                                                                                                                                                                                                                                                                                                                                                                    |                                                       |                                                          |                |     | Colliduration Of |