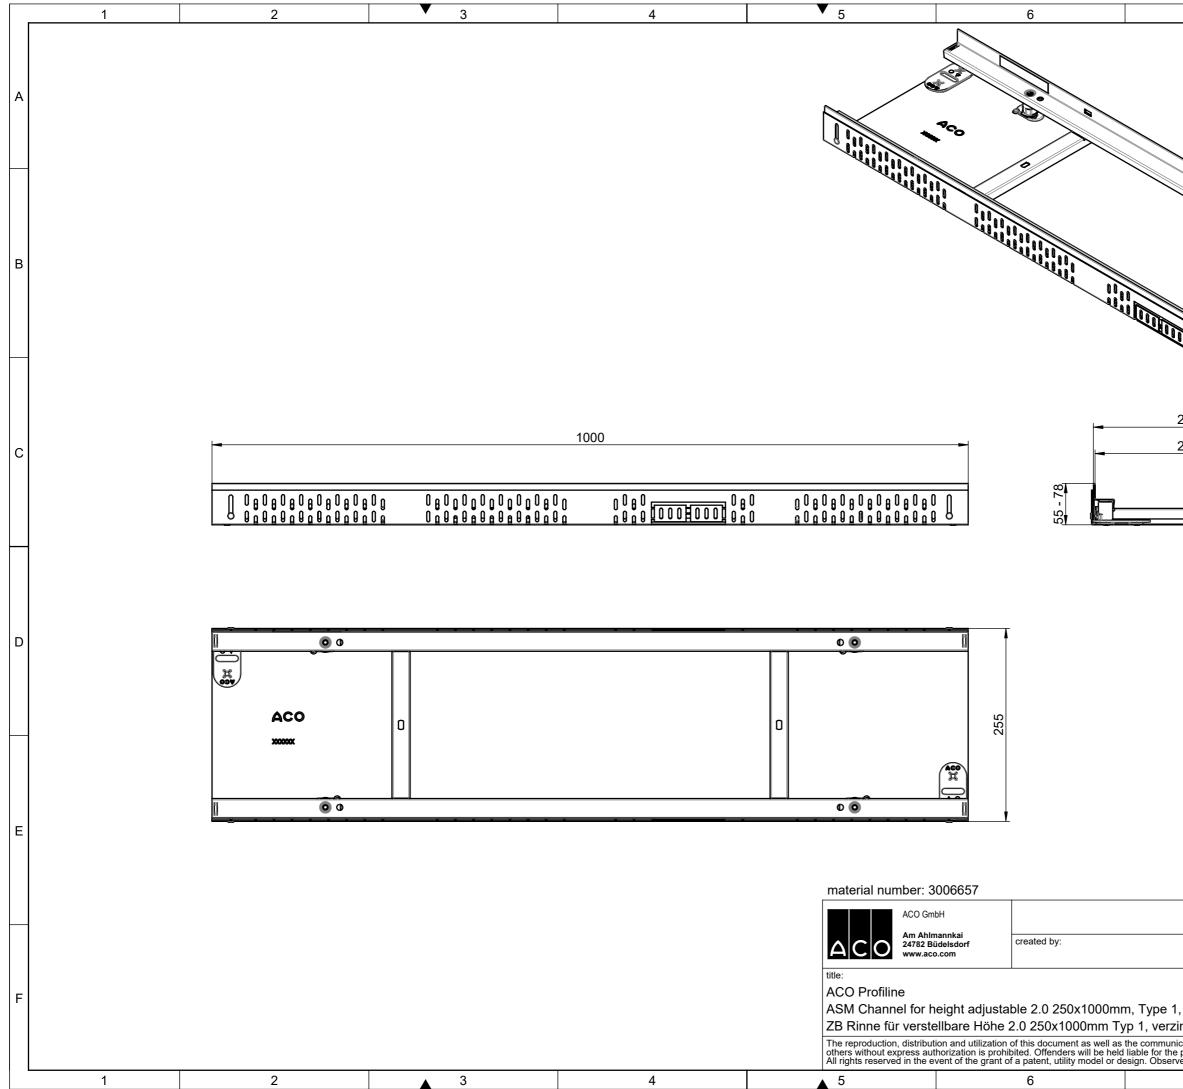

| _ |   |   | <b>•</b>                                    |                                              |                                                                                             |                                                                                                                                                                                                                                            | <b>—</b> |
|---|---|---|---------------------------------------------|----------------------------------------------|---------------------------------------------------------------------------------------------|--------------------------------------------------------------------------------------------------------------------------------------------------------------------------------------------------------------------------------------------|----------|
|   | 1 | 2 | • 3                                         | 4                                            | ▼ 5                                                                                         | 6                                                                                                                                                                                                                                          |          |
| 4 | Ą |   |                                             |                                              |                                                                                             |                                                                                                                                                                                                                                            |          |
| E | В |   |                                             |                                              |                                                                                             |                                                                                                                                                                                                                                            |          |
|   | c |   |                                             | 1000                                         |                                                                                             |                                                                                                                                                                                                                                            |          |
|   |   |   | —<br>0.0 0.00000000000000000000000000000000 | 0 0000<br>0 0000<br>0 0000000000000000000000 | 0<br>0<br>0<br>0<br>0<br>0<br>0<br>0<br>0<br>0<br>0<br>0<br>0<br>0<br>0<br>0<br>0<br>0<br>0 |                                                                                                                                                                                                                                            | /8 - 108 |
|   | D |   |                                             |                                              |                                                                                             |                                                                                                                                                                                                                                            |          |
|   |   |   |                                             |                                              |                                                                                             |                                                                                                                                                                                                                                            |          |
| E | E |   |                                             |                                              | material number                                                                             |                                                                                                                                                                                                                                            |          |
|   | - |   |                                             |                                              | Am A                                                                                        | GmbH                                                                                                                                                                                                                                       |          |
| F | F |   |                                             |                                              | title:<br>ACO Profiline<br>ASM Channel for<br>ZB Rinne für vers                             | r height adjustable 2.0 100x1000m<br>stellbare Höhe 2.0 100x1000mm Ty<br>bution and utilization of this document as well as<br>authorization is prohibited. Offenders will be held<br>e event of the grant of a patent, utility model or d | yp 2,    |
|   | 1 | 2 | 3                                           | 4                                            | 5                                                                                           | 6                                                                                                                                                                                                                                          |          |

| F                                                                                                                           | D | С                                                                                           | в | 4 |     |
|-----------------------------------------------------------------------------------------------------------------------------|---|---------------------------------------------------------------------------------------------|---|---|-----|
|                                                                                                                             |   |                                                                                             |   |   | 1   |
|                                                                                                                             |   |                                                                                             |   |   | 2   |
|                                                                                                                             |   | 0<br>0<br>0<br>0<br>0<br>0<br>0<br>0<br>0<br>0<br>0<br>0<br>0<br>0<br>0<br>0<br>0<br>0<br>0 |   |   | ▼ 3 |
|                                                                                                                             |   | 1000<br>1000<br>0 0000<br>0 00000000000000000000                                            |   |   | 4   |
| material number: 300<br>ACO GmbH<br>Am Ahiman<br>24782 Bide<br>www.aco.cc<br>title:<br>ACO Profiline<br>ASM Channel for hei |   | 0 6060606060606060<br>0 00606060606060<br>0 006060606                                       |   |   | ▼ 5 |
| inkai<br>elsdorf<br>om<br>ight adjustable 2.0 130x                                                                          |   | l                                                                                           |   |   | 6   |
|                                                                                                                             |   |                                                                                             |   |   | 7   |
| serial-rel                                                                                                                  |   |                                                                                             |   |   | 8   |
| ting drw.<br>n:ISO-E scale:<br>(+)<br>1:5                                                                                   |   |                                                                                             |   |   |     |