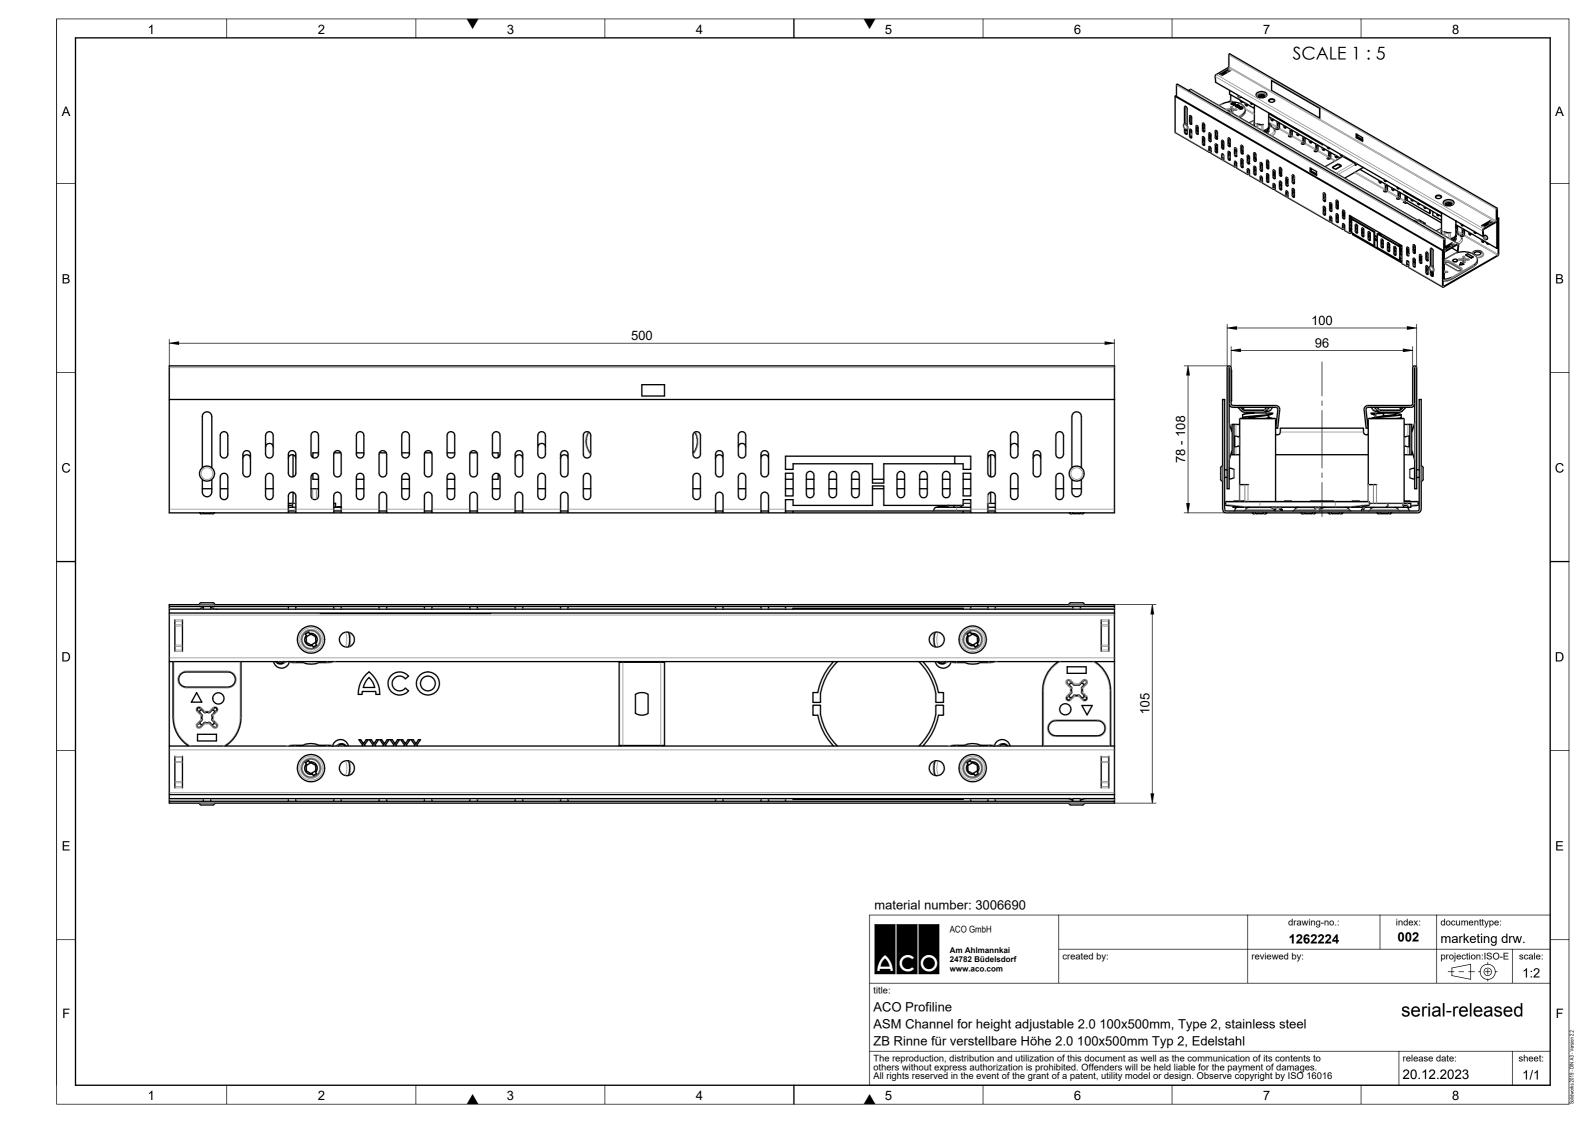

| 7                                                                                                     |               | 8                        |   |
|-------------------------------------------------------------------------------------------------------|---------------|--------------------------|---|
|                                                                                                       |               |                          | A |
|                                                                                                       |               |                          | В |
|                                                                                                       |               |                          | с |
|                                                                                                       |               |                          | D |
| drawing-no.:                                                                                          | index:        | documenttype:            | E |
| 1256955                                                                                               | 002           | marketing drw.           |   |
| reviewed by:                                                                                          |               | projection:ISO-E scale   |   |
| ⁻ype 2, stainless steel<br>, Edelstahl                                                                |               | al-released              | F |
| communication of its contents to<br>e for the payment of damages.<br>. Observe copyright by ISO 16016 | release 20.12 | date: shee<br>2.2023 1/1 |   |
| 7                                                                                                     |               | 8                        |   |