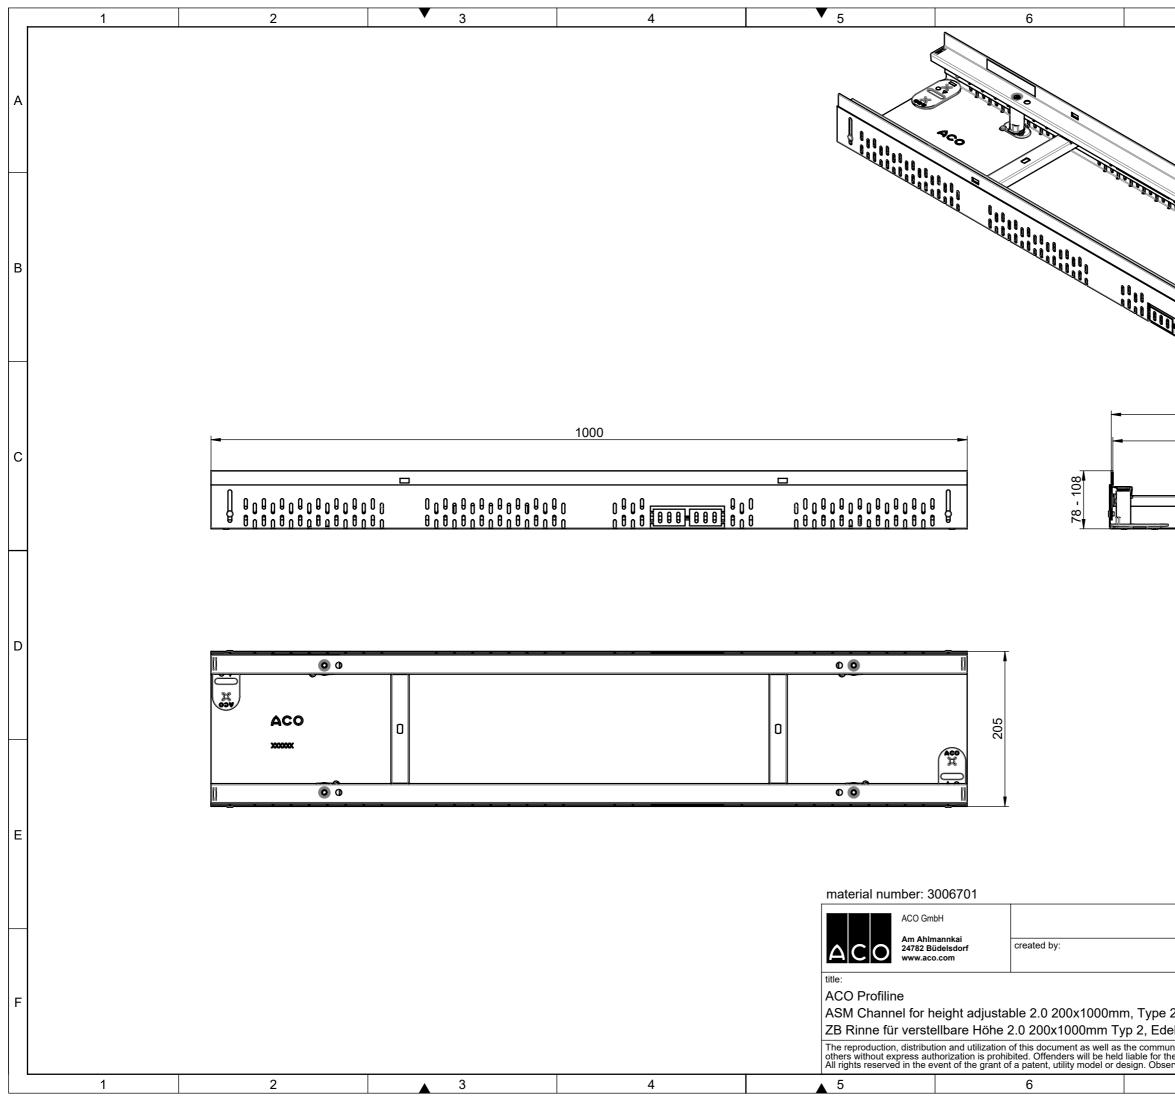

| _ |   |   | <b>•</b>                                    |                                              |                                                                                             |                                                                                                                                                                                                                                            | <b>—</b> |
|---|---|---|---------------------------------------------|----------------------------------------------|---------------------------------------------------------------------------------------------|--------------------------------------------------------------------------------------------------------------------------------------------------------------------------------------------------------------------------------------------|----------|
|   | 1 | 2 | • 3                                         | 4                                            | ▼ 5                                                                                         | 6                                                                                                                                                                                                                                          |          |
| 4 | Ą |   |                                             |                                              |                                                                                             |                                                                                                                                                                                                                                            |          |
| E | В |   |                                             |                                              |                                                                                             |                                                                                                                                                                                                                                            |          |
|   | c |   |                                             | 1000                                         |                                                                                             |                                                                                                                                                                                                                                            |          |
|   |   |   | —<br>0.0 0.00000000000000000000000000000000 | 0 0000<br>0 0000<br>0 0000000000000000000000 | 0<br>0<br>0<br>0<br>0<br>0<br>0<br>0<br>0<br>0<br>0<br>0<br>0<br>0<br>0<br>0<br>0<br>0<br>0 |                                                                                                                                                                                                                                            | /8 - 108 |
|   | D |   |                                             |                                              |                                                                                             |                                                                                                                                                                                                                                            |          |
|   |   |   |                                             |                                              |                                                                                             |                                                                                                                                                                                                                                            |          |
| E | E |   |                                             |                                              | material number                                                                             |                                                                                                                                                                                                                                            |          |
|   | - |   |                                             |                                              | Am A                                                                                        | GmbH                                                                                                                                                                                                                                       |          |
| F | F |   |                                             |                                              | title:<br>ACO Profiline<br>ASM Channel for<br>ZB Rinne für vers                             | r height adjustable 2.0 100x1000m<br>stellbare Höhe 2.0 100x1000mm Ty<br>bution and utilization of this document as well as<br>authorization is prohibited. Offenders will be held<br>e event of the grant of a patent, utility model or d | yp 2,    |
|   | 1 | 2 | 3                                           | 4                                            | 5                                                                                           | 6                                                                                                                                                                                                                                          |          |