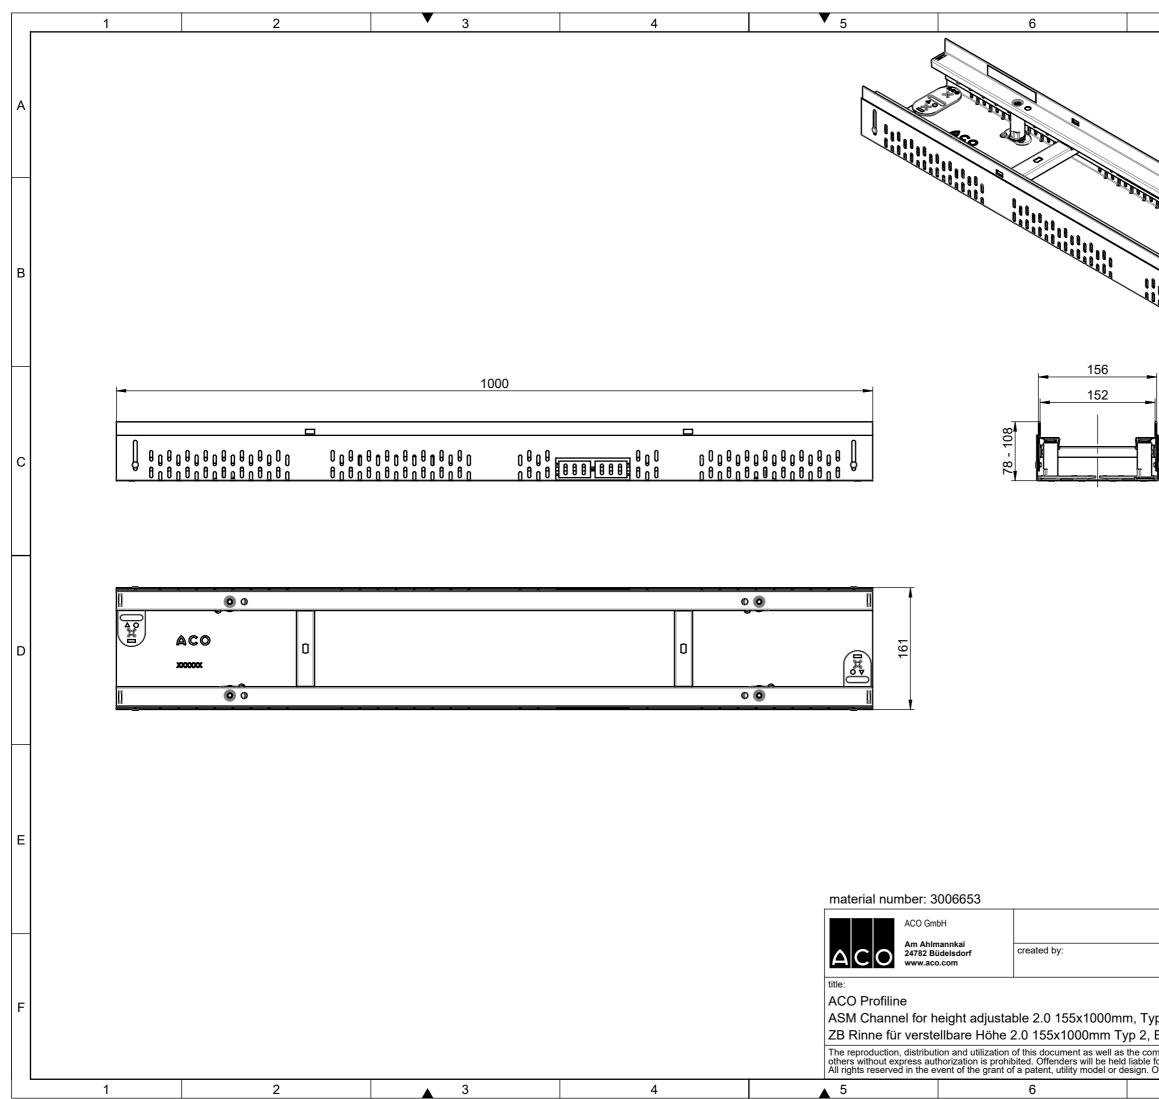

| _ |   |   | <b>•</b>                                    |                                              |                                                                                             |                                                                                                                                                                                                                                            | <b>—</b> |
|---|---|---|---------------------------------------------|----------------------------------------------|---------------------------------------------------------------------------------------------|--------------------------------------------------------------------------------------------------------------------------------------------------------------------------------------------------------------------------------------------|----------|
|   | 1 | 2 | • 3                                         | 4                                            | ▼ 5                                                                                         | 6                                                                                                                                                                                                                                          |          |
| 4 | Ą |   |                                             |                                              |                                                                                             |                                                                                                                                                                                                                                            |          |
| E | В |   |                                             |                                              |                                                                                             |                                                                                                                                                                                                                                            |          |
|   | c |   |                                             | 1000                                         |                                                                                             |                                                                                                                                                                                                                                            |          |
|   |   |   | —<br>0.0 0.00000000000000000000000000000000 | 0 0000<br>0 0000<br>0 0000000000000000000000 | 0<br>0<br>0<br>0<br>0<br>0<br>0<br>0<br>0<br>0<br>0<br>0<br>0<br>0<br>0<br>0<br>0<br>0<br>0 |                                                                                                                                                                                                                                            | /8 - 108 |
|   | D |   |                                             |                                              |                                                                                             |                                                                                                                                                                                                                                            |          |
|   |   |   |                                             |                                              |                                                                                             |                                                                                                                                                                                                                                            |          |
| E | E |   |                                             |                                              | material number                                                                             |                                                                                                                                                                                                                                            |          |
|   | - |   |                                             |                                              | Am A                                                                                        | GmbH                                                                                                                                                                                                                                       |          |
| F | F |   |                                             |                                              | title:<br>ACO Profiline<br>ASM Channel for<br>ZB Rinne für vers                             | r height adjustable 2.0 100x1000m<br>stellbare Höhe 2.0 100x1000mm Ty<br>bution and utilization of this document as well as<br>authorization is prohibited. Offenders will be held<br>e event of the grant of a patent, utility model or d | yp 2,    |
|   | 1 | 2 | 3                                           | 4                                            | 5                                                                                           | 6                                                                                                                                                                                                                                          |          |