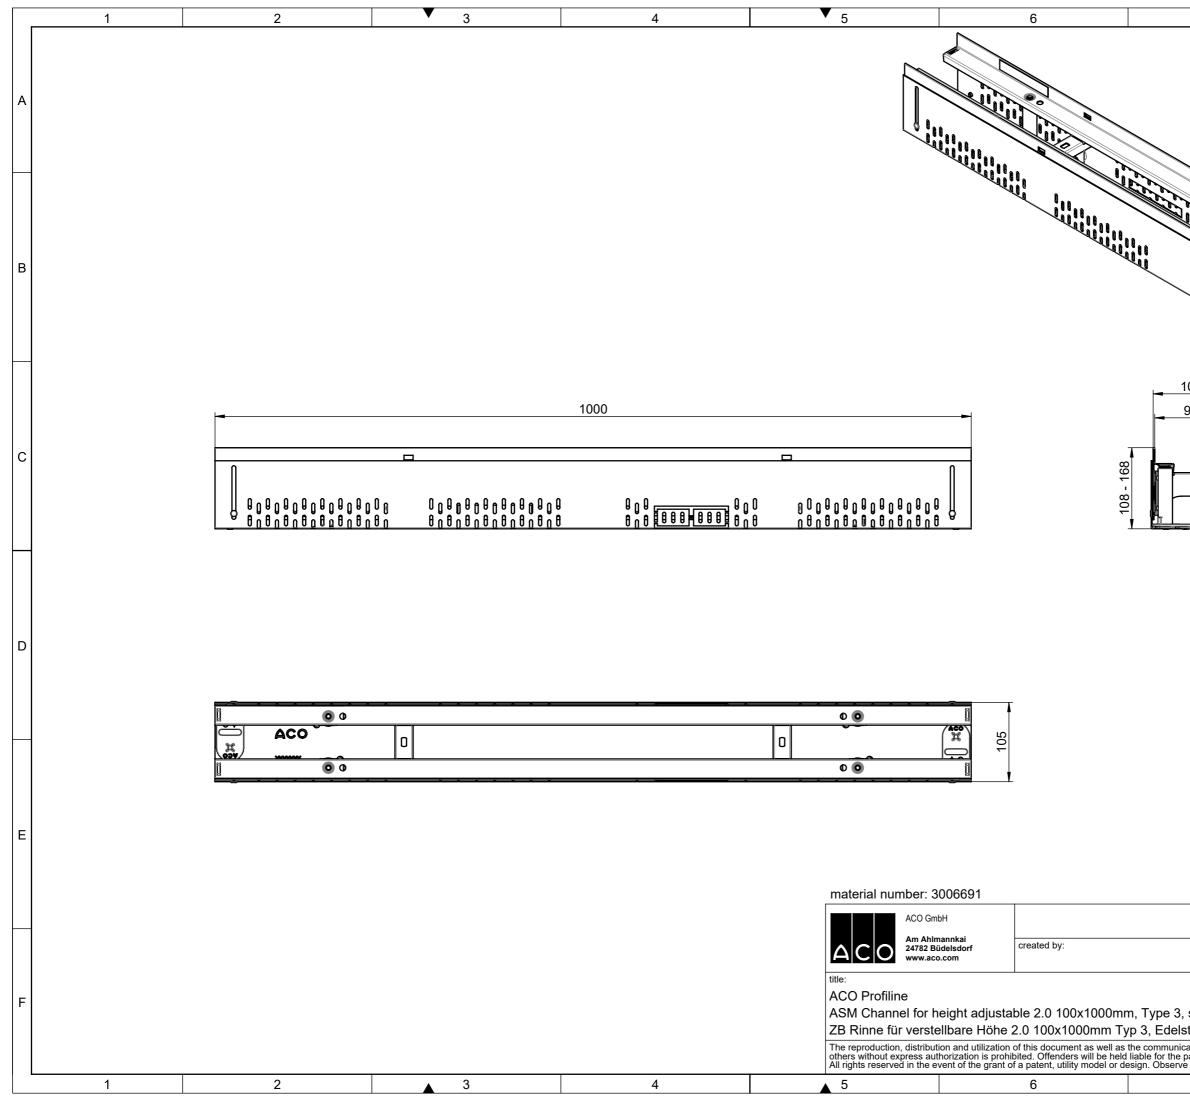

| _ |   |   | <b>•</b>                                    |                                              |                                                                                             |                                                                                                                                                                                                                                            | <b>—</b> |
|---|---|---|---------------------------------------------|----------------------------------------------|---------------------------------------------------------------------------------------------|--------------------------------------------------------------------------------------------------------------------------------------------------------------------------------------------------------------------------------------------|----------|
|   | 1 | 2 | • 3                                         | 4                                            | ▼ 5                                                                                         | 6                                                                                                                                                                                                                                          |          |
| 4 | Ą |   |                                             |                                              |                                                                                             |                                                                                                                                                                                                                                            |          |
| E | В |   |                                             |                                              |                                                                                             |                                                                                                                                                                                                                                            |          |
|   | c |   |                                             | 1000                                         |                                                                                             |                                                                                                                                                                                                                                            |          |
|   |   |   | —<br>0.0 0.00000000000000000000000000000000 | 0 0000<br>0 0000<br>0 0000000000000000000000 | 0<br>0<br>0<br>0<br>0<br>0<br>0<br>0<br>0<br>0<br>0<br>0<br>0<br>0<br>0<br>0<br>0<br>0<br>0 |                                                                                                                                                                                                                                            | /8 - 108 |
|   | D |   |                                             |                                              |                                                                                             |                                                                                                                                                                                                                                            |          |
|   |   |   |                                             |                                              |                                                                                             |                                                                                                                                                                                                                                            |          |
| E | E |   |                                             |                                              | material number                                                                             |                                                                                                                                                                                                                                            |          |
|   | - |   |                                             |                                              | Am A                                                                                        | GmbH                                                                                                                                                                                                                                       |          |
| F | F |   |                                             |                                              | title:<br>ACO Profiline<br>ASM Channel for<br>ZB Rinne für vers                             | r height adjustable 2.0 100x1000m<br>stellbare Höhe 2.0 100x1000mm Ty<br>bution and utilization of this document as well as<br>authorization is prohibited. Offenders will be held<br>e event of the grant of a patent, utility model or d | yp 2,    |
|   | 1 | 2 | 3                                           | 4                                            | 5                                                                                           | 6                                                                                                                                                                                                                                          |          |