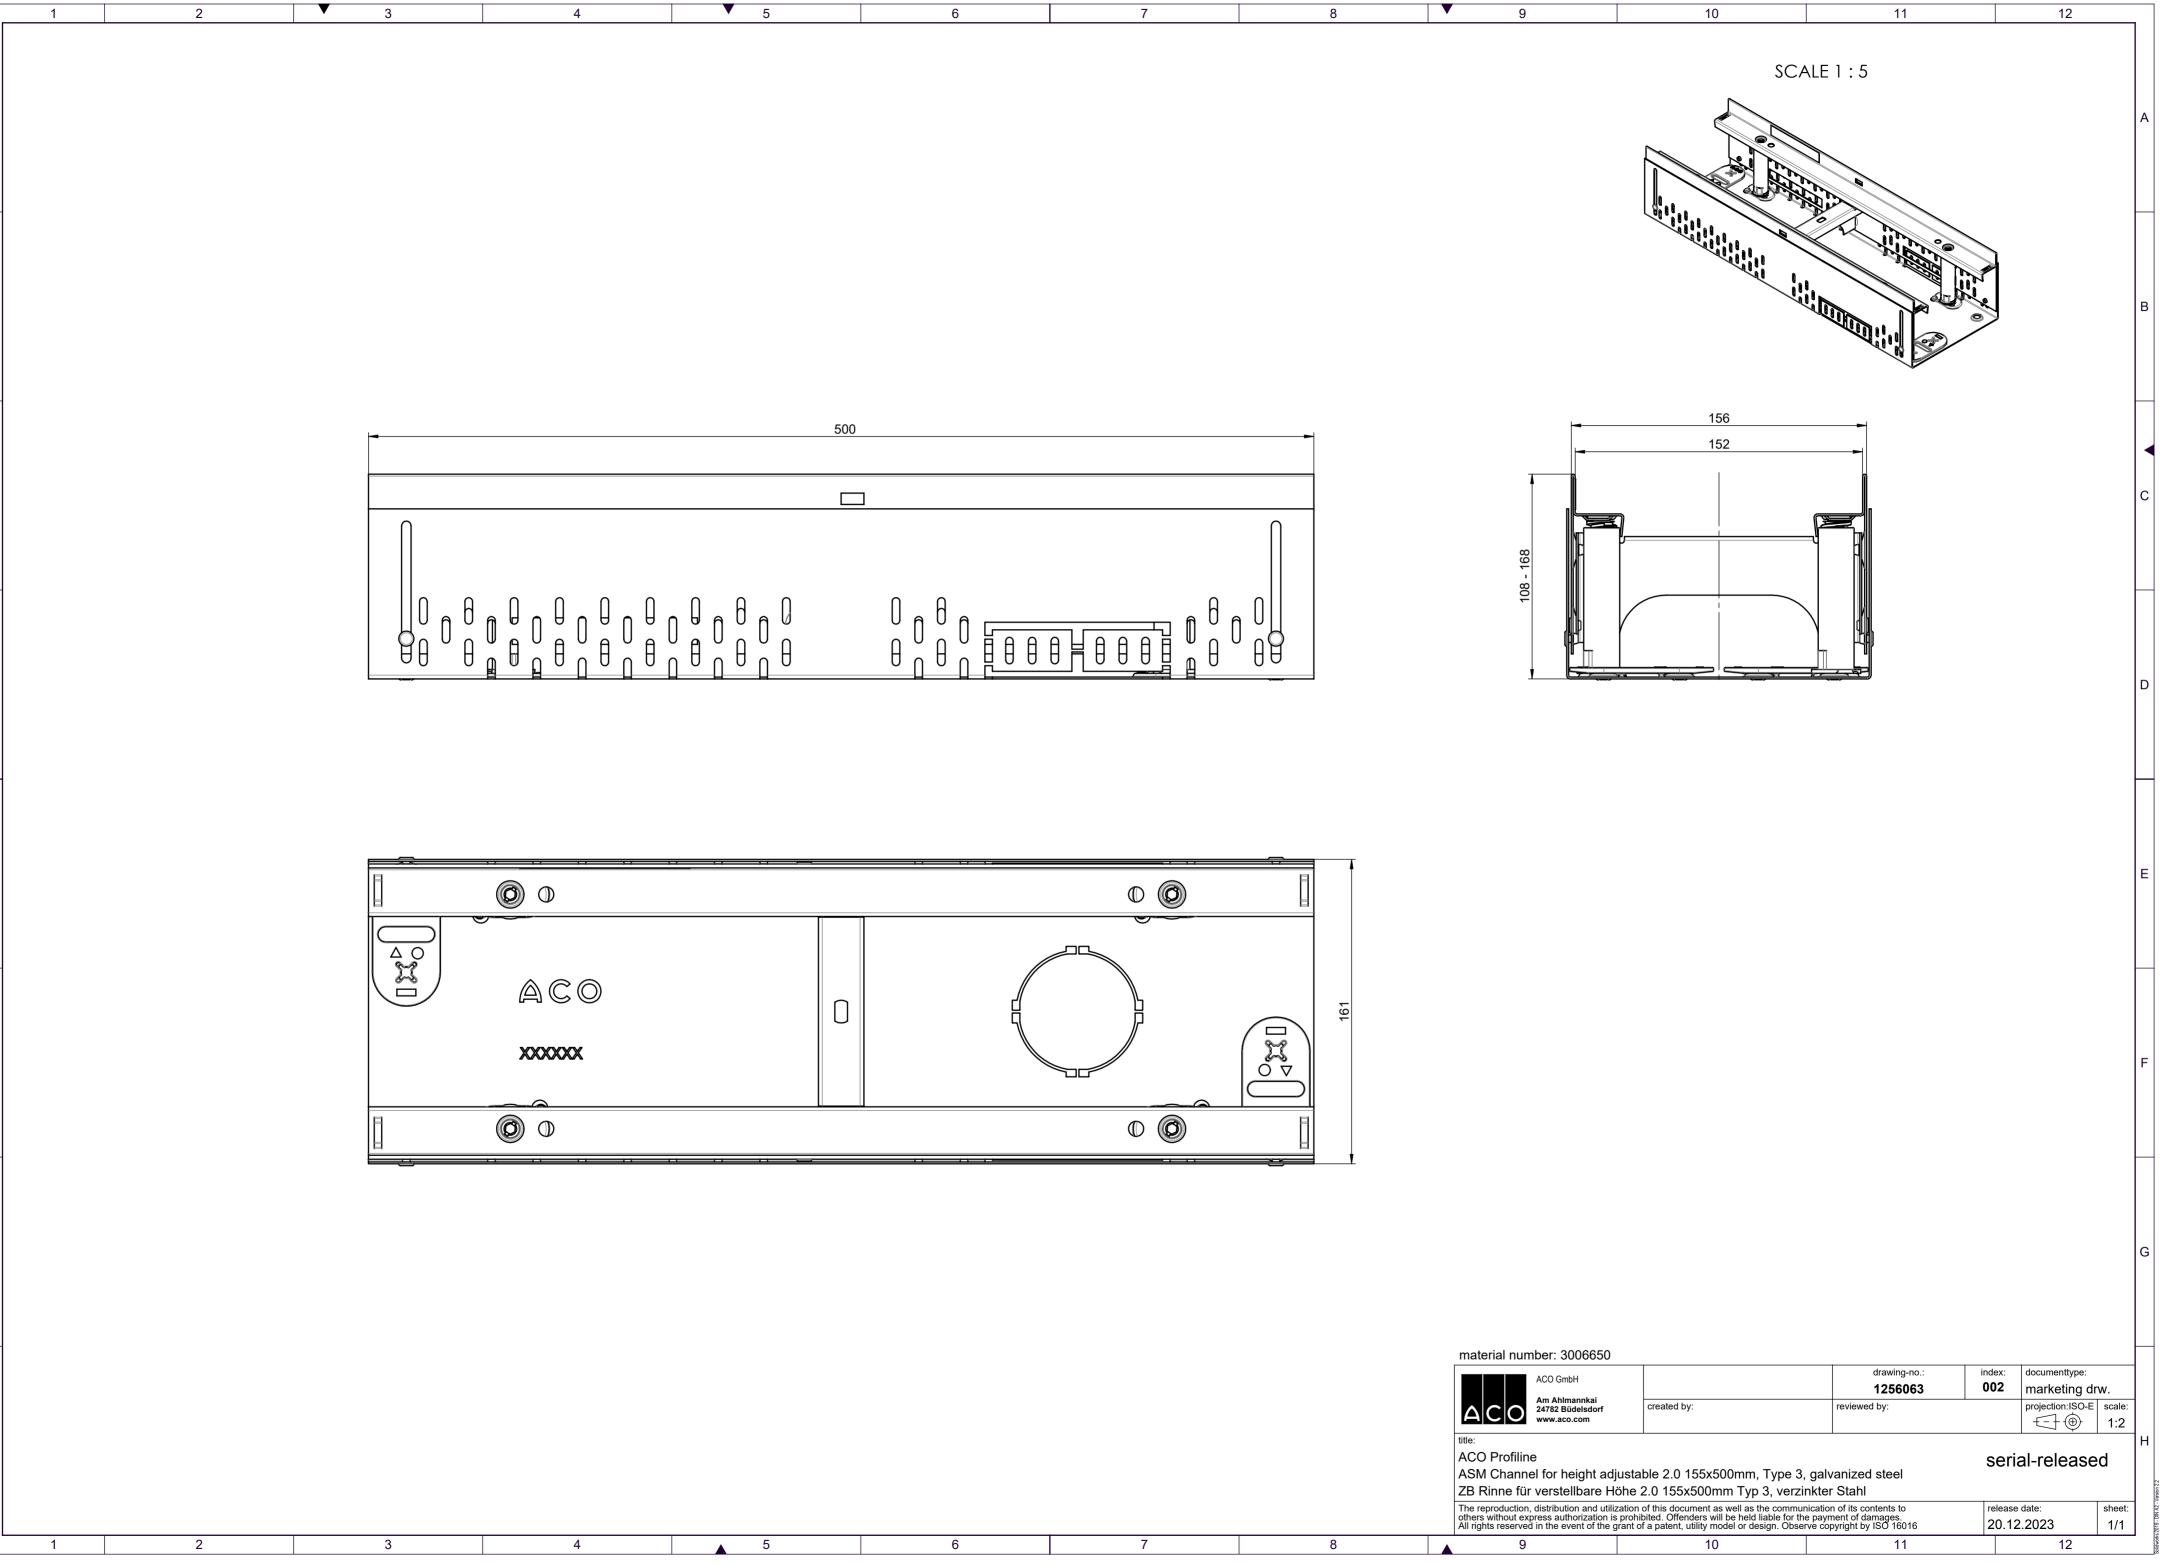

| A<br>B<br>C<br>C<br>C<br>C<br>C<br>C<br>C<br>C<br>C<br>C<br>C<br>C<br>C                                                                                                                                                                                                                                                                                                                                                                                                                                                                                                                                                                                                                                                                                                                                                                                                                                                                                                                                                                                                                                                                                                                                                                                                                                                                                                                                                                                                                                                                                                                                                                                                                                                                                                                                                                                                                                                                                                                                                                                                                                                                                                                                                                                                                                                                                                                                                            |                                                       | 7                                                        | 8              |     |                  |
|------------------------------------------------------------------------------------------------------------------------------------------------------------------------------------------------------------------------------------------------------------------------------------------------------------------------------------------------------------------------------------------------------------------------------------------------------------------------------------------------------------------------------------------------------------------------------------------------------------------------------------------------------------------------------------------------------------------------------------------------------------------------------------------------------------------------------------------------------------------------------------------------------------------------------------------------------------------------------------------------------------------------------------------------------------------------------------------------------------------------------------------------------------------------------------------------------------------------------------------------------------------------------------------------------------------------------------------------------------------------------------------------------------------------------------------------------------------------------------------------------------------------------------------------------------------------------------------------------------------------------------------------------------------------------------------------------------------------------------------------------------------------------------------------------------------------------------------------------------------------------------------------------------------------------------------------------------------------------------------------------------------------------------------------------------------------------------------------------------------------------------------------------------------------------------------------------------------------------------------------------------------------------------------------------------------------------------------------------------------------------------------------------------------------------------|-------------------------------------------------------|----------------------------------------------------------|----------------|-----|------------------|
| 100       00         96       0         100       0         100       0         100       0         100       0         100       0         100       0         100       0         100       0         100       0         100       0         100       0         1256645       00         1256645       0         1256645       0         1256645       0         1256645       0         125       0         125       0         125       0         125       0         125       0         125       0         125       0         125       0         125       0         125       0         125       0         125       0         125       0         125       0         125       0         125       0         125       0         125       0         125                                                                                                                                                                                                                                                                                                                                                                                                                                                                                                                                                                                                                                                                                                                                                                                                                                                                                                                                                                                                                                                                                                                                                                                                                                                                                                                                                                                                                                                                                                                                                                                                                                                           |                                                       |                                                          |                | ļ   | 4                |
| 96       C         0       C         0       C         0       D         0       C         0       C         0       C         0       C         0       C         0       C         0       C         0       C         0       C         0       C         0       C         0       C         0       C         0       C         0       C         0       C         0       C         0       C         0       C         0       C         0       C         0       C         0       C         0       C         0       C         0       C         0       C         0       C         0       C         0       C         0       C         0       C         0       C         0       C <td< td=""><td></td><td></td><td></td><td></td><td>3</td></td<>                                                                                                                                                                                                                                                                                                                                                                                                                                                                                                                                                                                                                                                                                                                                                                                                                                                                                                                                                                                                                                                                                                                                                                                                                                                                                                                                                                                                                                                                                                                                                                                                                                                               |                                                       |                                                          |                |     | 3                |
| drawing-no.:       index:       documenttype:         1256645       002       marketing drw.         reviewed by:       projection: ISO-E       scale:         Image: scale of the second state of the seco                                                                                                                                                                                                                                                                                                                                                                                                                                                                        |                                                       |                                                          |                |     | 0                |
| drawing-no.:       index:       documenttype:         1256645       002       marketing drw.         reviewed by:       projection:ISO-E       scale:         total       total       1:5         Serial-released       F                                                                                                                                                                                                                                                                                                                                                                                                                                                                                                                                                                                                                                                                                                                                                                                                                                                                                                                                                                                                                                                                                                                                                                                                                                                                                                                                                                                                                                                                                                                                                                                                                                                                                                                                                                                                                                                                                                                                                                                                                                                                                                                                                                                                          |                                                       |                                                          |                | ſ   | ס                |
| reviewed by:<br>reviewed by:<br>re |                                                       | drawing-no.:                                             |                |     | Ξ                |
| ype 3, stainless steel<br>F →                                                                                                                                                                                                                                                                                                                                                                                                                                                                                                                                                                                                                                                                                                                                                                                                                                                                                                                                                                                                                                                                                                                                                                                                                                                                                                                                                                                                                                                                                                                                                                                                                                                                                                                                                                                                                                                                                                                                                                                                                                                                                                                                                                                                                                                                                                                                                                                                      |                                                       | 1256645                                                  | marketing dr   |     | -                |
| ype 3, stainless steel                                                                                                                                                                                                                                                                                                                                                                                                                                                                                                                                                                                                                                                                                                                                                                                                                                                                                                                                                                                                                                                                                                                                                                                                                                                                                                                                                                                                                                                                                                                                                                                                                                                                                                                                                                                                                                                                                                                                                                                                                                                                                                                                                                                                                                                                                                                                                                                                             | re                                                    | eviewed by:                                              |                |     |                  |
| ommunication of its contents to<br>e for the payment of damages.<br>. Observe copyright by ISO 16016     release date:<br>20.12.2023     sheet:<br>1/1       7     8                                                                                                                                                                                                                                                                                                                                                                                                                                                                                                                                                                                                                                                                                                                                                                                                                                                                                                                                                                                                                                                                                                                                                                                                                                                                                                                                                                                                                                                                                                                                                                                                                                                                                                                                                                                                                                                                                                                                                                                                                                                                                                                                                                                                                                                               | , Edelstahl                                           |                                                          | <br>al-release | d F |                  |
| 7 8                                                                                                                                                                                                                                                                                                                                                                                                                                                                                                                                                                                                                                                                                                                                                                                                                                                                                                                                                                                                                                                                                                                                                                                                                                                                                                                                                                                                                                                                                                                                                                                                                                                                                                                                                                                                                                                                                                                                                                                                                                                                                                                                                                                                                                                                                                                                                                                                                                | ommunication o<br>e for the paymer<br>. Observe copyr | t its contents to<br>nt of damages.<br>ight by ISO 16016 |                |     | 010-DN A3        |
|                                                                                                                                                                                                                                                                                                                                                                                                                                                                                                                                                                                                                                                                                                                                                                                                                                                                                                                                                                                                                                                                                                                                                                                                                                                                                                                                                                                                                                                                                                                                                                                                                                                                                                                                                                                                                                                                                                                                                                                                                                                                                                                                                                                                                                                                                                                                                                                                                                    |                                                       |                                                          |                |     | Colliduration Of |