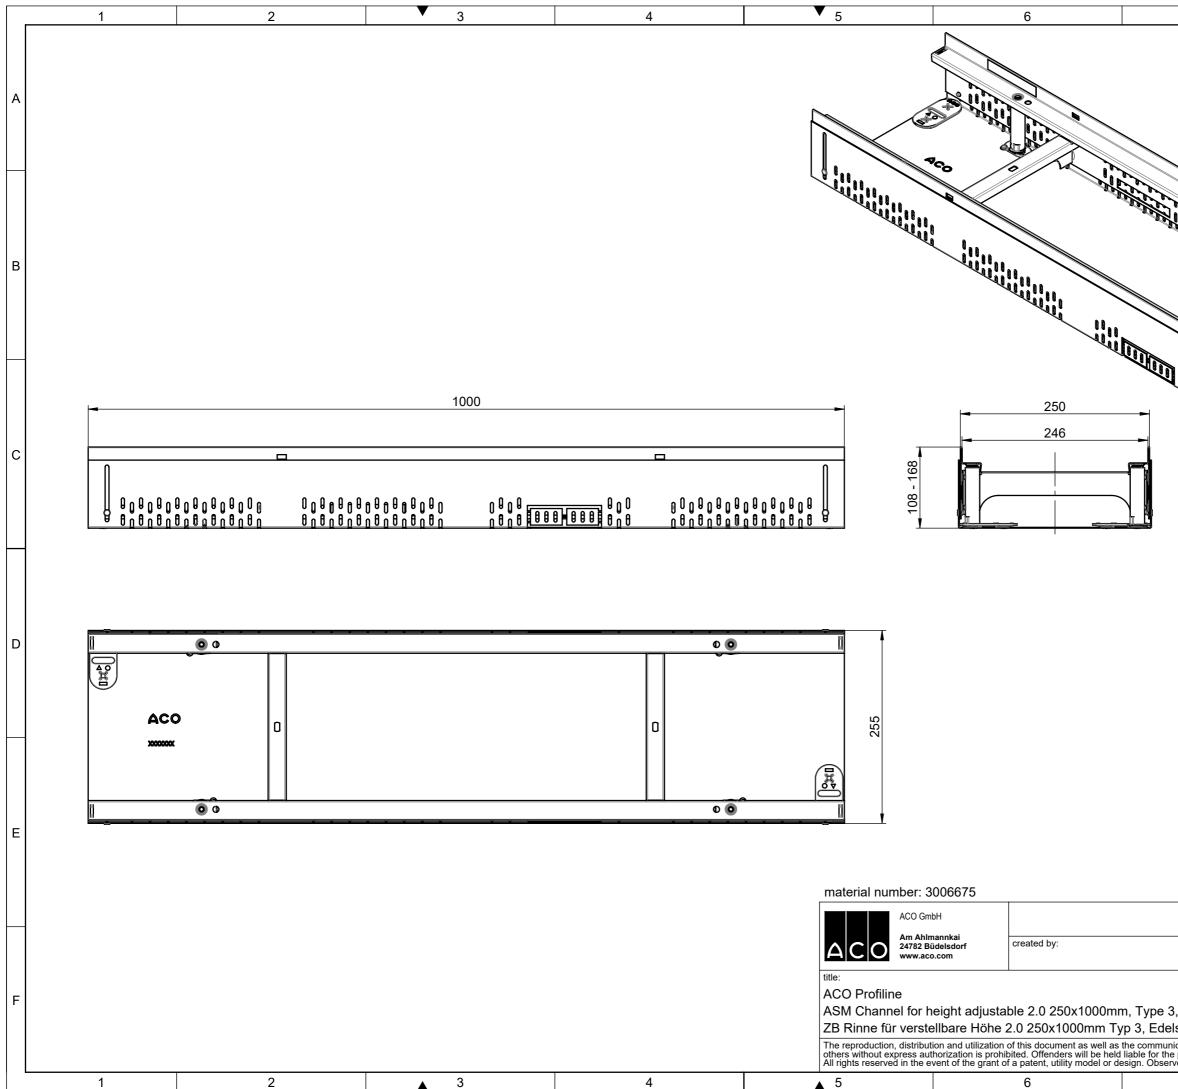

| F                                                                                                                           | D | С                                                                                           | в | 4 |     |
|-----------------------------------------------------------------------------------------------------------------------------|---|---------------------------------------------------------------------------------------------|---|---|-----|
|                                                                                                                             |   |                                                                                             |   |   | 1   |
|                                                                                                                             |   |                                                                                             |   |   | 2   |
|                                                                                                                             |   | 0<br>0<br>0<br>0<br>0<br>0<br>0<br>0<br>0<br>0<br>0<br>0<br>0<br>0<br>0<br>0<br>0<br>0<br>0 |   |   | ▼ 3 |
|                                                                                                                             |   | 1000<br>1000<br>0 0000<br>0 00000000000000000000                                            |   |   | 4   |
| material number: 300<br>ACO GmbH<br>Am Ahiman<br>24782 Bide<br>www.aco.cc<br>title:<br>ACO Profiline<br>ASM Channel for hei |   | 0 6060606060606060<br>0 00606060606060<br>0 006060606                                       |   |   | ▼ 5 |
| inkai<br>elsdorf<br>om<br>ight adjustable 2.0 130x                                                                          |   | l                                                                                           |   |   | 6   |
|                                                                                                                             |   |                                                                                             |   |   | 7   |
| serial-rel                                                                                                                  |   |                                                                                             |   |   | 8   |
| ting drw.<br>n:ISO-E scale:<br>(+)<br>1:5                                                                                   |   |                                                                                             |   |   |     |