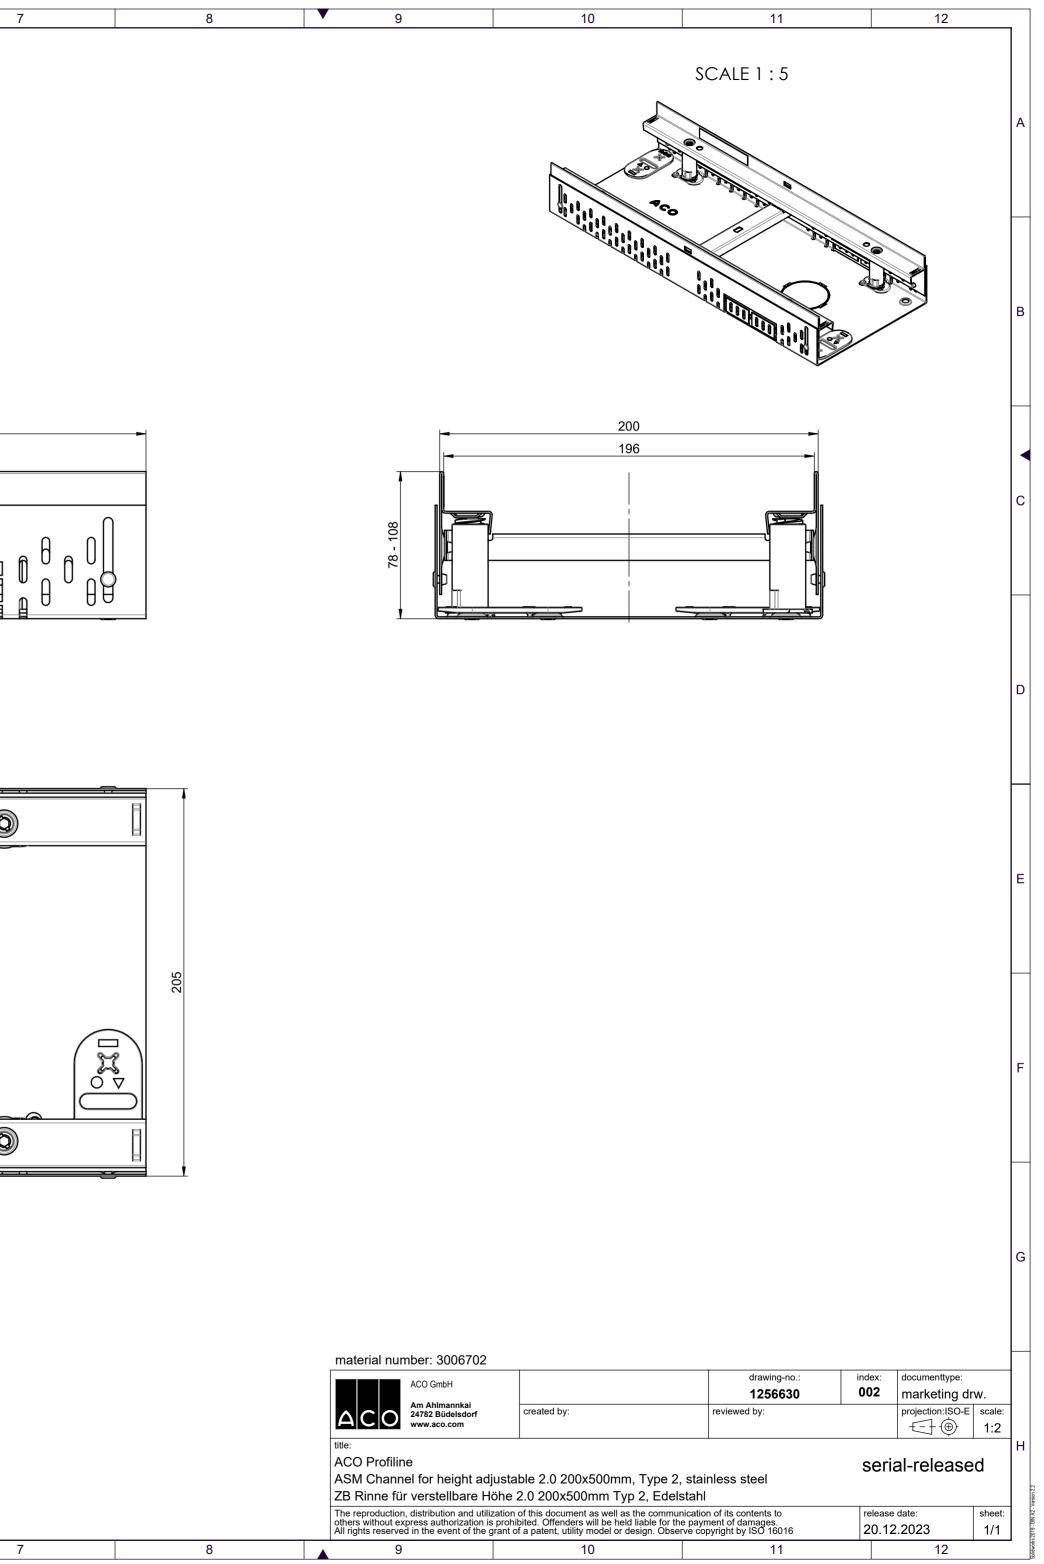

| 7                                                                                                     |               | 8                        |   |
|-------------------------------------------------------------------------------------------------------|---------------|--------------------------|---|
|                                                                                                       |               |                          | A |
|                                                                                                       |               |                          | В |
|                                                                                                       |               |                          | с |
|                                                                                                       |               |                          | D |
| drawing-no.:                                                                                          | index:        | documenttype:            | E |
| 1256955                                                                                               | 002           | marketing drw.           |   |
| reviewed by:                                                                                          |               | projection:ISO-E scale   |   |
| ⁻ype 2, stainless steel<br>, Edelstahl                                                                |               | al-released              | F |
| communication of its contents to<br>e for the payment of damages.<br>. Observe copyright by ISO 16016 | release 20.12 | date: shee<br>2.2023 1/1 |   |
| 7                                                                                                     |               | 8                        |   |