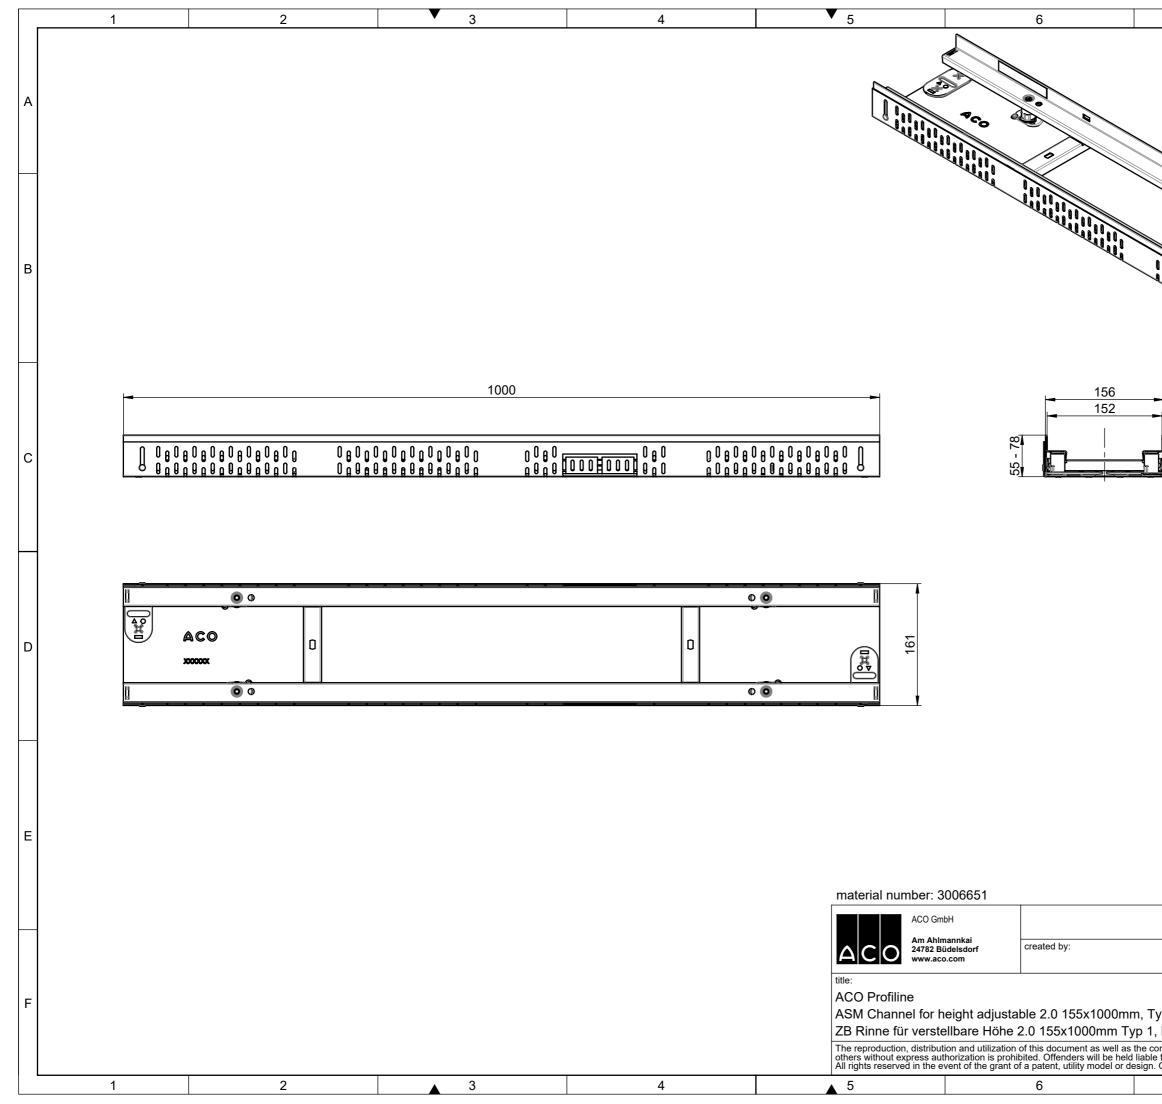

| X00000C       |
|---------------|
|               |
|               |
|               |
| 134 <b>13</b> |
|               |
|               |

|                                                    | 7                                                            |               | 8                |               |                                        |
|----------------------------------------------------|--------------------------------------------------------------|---------------|------------------|---------------|----------------------------------------|
|                                                    |                                                              |               |                  |               | A                                      |
|                                                    |                                                              |               |                  |               | в                                      |
| 129                                                |                                                              |               |                  |               | С                                      |
|                                                    |                                                              |               |                  |               | D                                      |
|                                                    | drawing-no.:                                                 | index:        | documenttype:    |               | E                                      |
|                                                    | 1251421                                                      | 002           | marketing dr     |               |                                        |
|                                                    | reviewed by:                                                 |               | projection:ISO-E | scale:<br>1:5 |                                        |
| , Edelstahl                                        |                                                              |               | al-release       | d             | F                                      |
| communication<br>e for the payme<br>. Observe copy | of its contents to<br>ent of damages.<br>yright by ISO 16016 | release 20.12 |                  | sheet:<br>1/1 | C C analysis ( C K INK UD C askemblik) |
|                                                    | 7                                                            |               | 8                |               | - Contraction                          |

|   | 1 2 | ▼ 3 | 4 | ▼ <sub>5</sub>                                                   | 6          |                                |
|---|-----|-----|---|------------------------------------------------------------------|------------|--------------------------------|
| A |     |     | 7 |                                                                  |            |                                |
| E | 3   |     |   |                                                                  |            | <b> -</b>                      |
|   |     |     |   |                                                                  |            | 55 - 78                        |
|   |     |     |   |                                                                  | 161<br>161 |                                |
| F |     |     |   | title:<br>ACO Profiline<br>ASM Channel for<br>ZB Rinne für verst |            | 55x500mm, Ty<br>500mm Typ 1, I |
|   | 1 2 | ▲ 3 | 4 | 5                                                                | 6          |                                |

|                            | 7                                                            |               | 8                             |               |
|----------------------------|--------------------------------------------------------------|---------------|-------------------------------|---------------|
|                            |                                                              | ·             |                               | A             |
|                            |                                                              |               |                               | В             |
|                            |                                                              |               |                               | c             |
|                            |                                                              |               |                               | D             |
|                            |                                                              |               |                               | E             |
|                            | drawing-no.:<br><b>1249956</b>                               | index:<br>002 | documenttype:<br>marketing dr | w             |
|                            | reviewed by:                                                 |               | projection:ISO-E              | scale:<br>1:5 |
| ype 1, stai<br>, Edelstahl | nless steel                                                  | seria         | al-release                    | d F           |
|                            | of its contents to<br>ent of damages.<br>/right by ISO 16016 | release 20.12 |                               | sheet:<br>1/1 |
|                            | 7                                                            |               | 8                             |               |