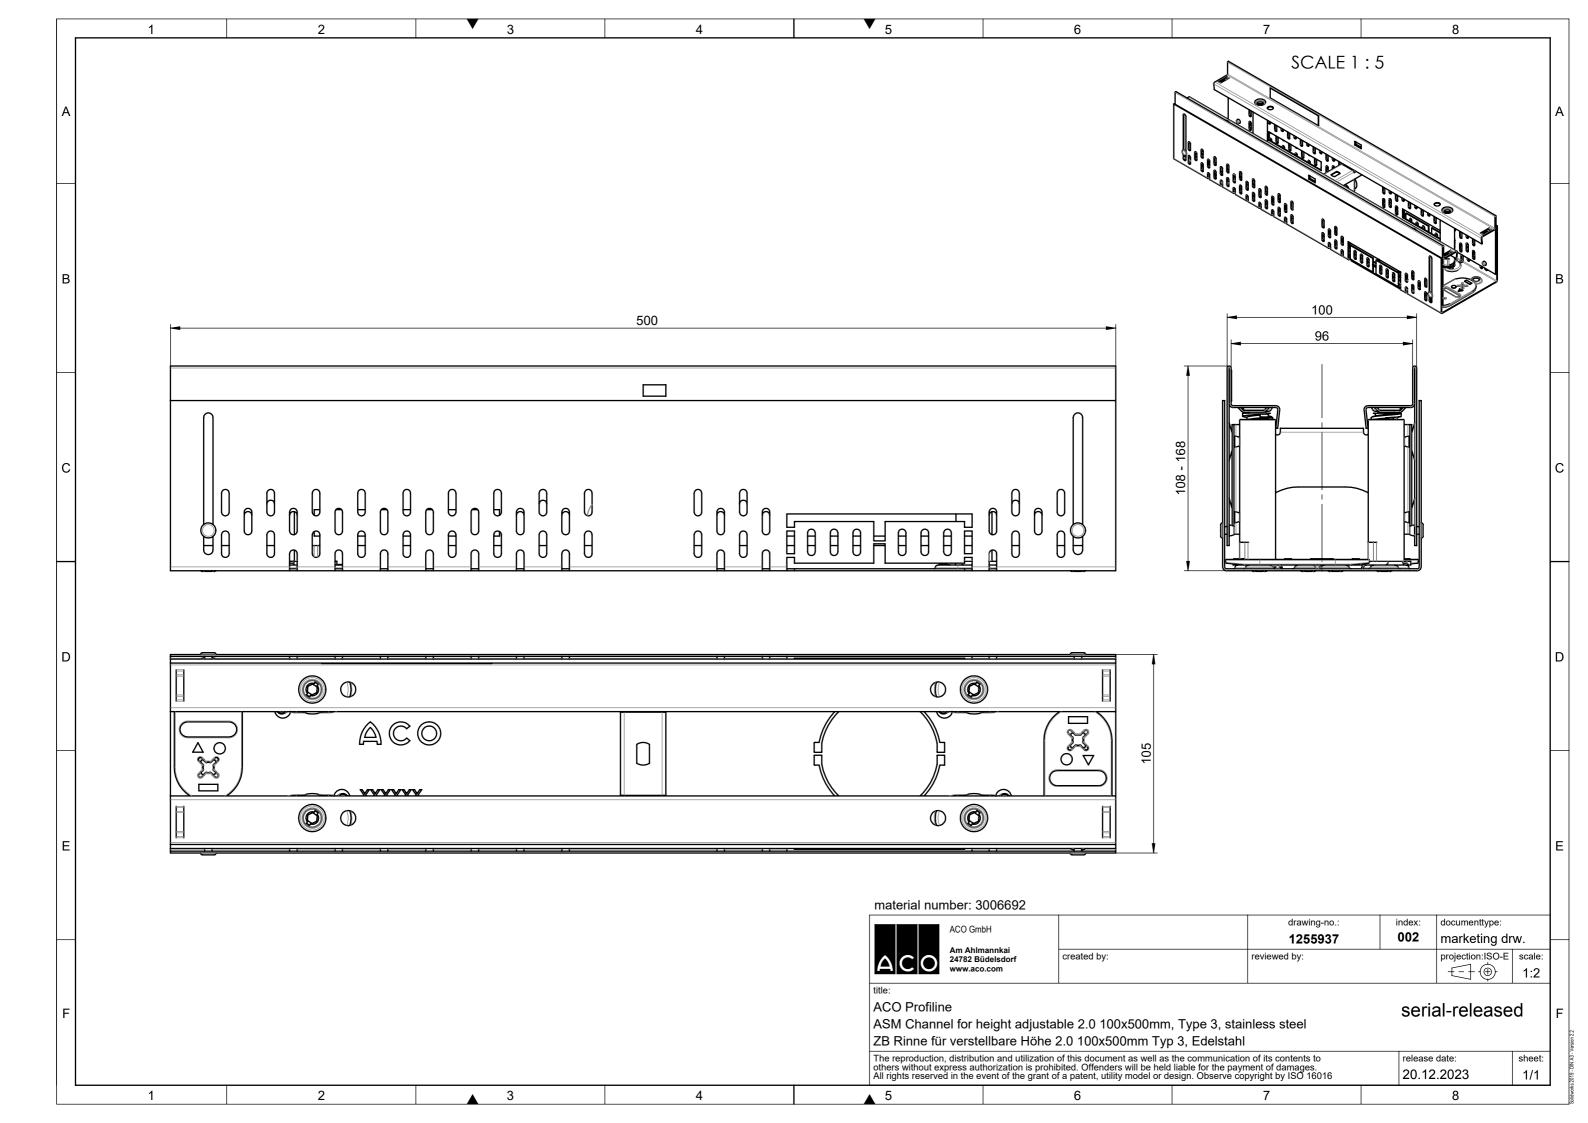

| A<br>B<br>C<br>C<br>C<br>C<br>C<br>C<br>C<br>C<br>C<br>C<br>C<br>C<br>C                                                                                                                                                                                                                                                                                                                                                                                                                                                                                                                                                                                                                                                                                                                                                                                                                                                                                                                                                                                                                                                                                                                                                                                                                                                                                                                                                                                                                                                                                                                                                                                                                                                                                                                                                                                                                                                                                                                                                                                                                                                                                                                                                                                                                                                                                                                                                            |                                                       | 7                                                        | 8              |     |                  |
|------------------------------------------------------------------------------------------------------------------------------------------------------------------------------------------------------------------------------------------------------------------------------------------------------------------------------------------------------------------------------------------------------------------------------------------------------------------------------------------------------------------------------------------------------------------------------------------------------------------------------------------------------------------------------------------------------------------------------------------------------------------------------------------------------------------------------------------------------------------------------------------------------------------------------------------------------------------------------------------------------------------------------------------------------------------------------------------------------------------------------------------------------------------------------------------------------------------------------------------------------------------------------------------------------------------------------------------------------------------------------------------------------------------------------------------------------------------------------------------------------------------------------------------------------------------------------------------------------------------------------------------------------------------------------------------------------------------------------------------------------------------------------------------------------------------------------------------------------------------------------------------------------------------------------------------------------------------------------------------------------------------------------------------------------------------------------------------------------------------------------------------------------------------------------------------------------------------------------------------------------------------------------------------------------------------------------------------------------------------------------------------------------------------------------------|-------------------------------------------------------|----------------------------------------------------------|----------------|-----|------------------|
| 100       00         96       0         100       0         100       0         100       0         100       0         100       0         100       0         100       0         100       0         100       0         100       0         100       0         1256645       00         1256645       0         1256645       0         1256645       0         1256645       0         125       0         125       0         125       0         125       0         125       0         125       0         125       0         125       0         125       0         125       0         125       0         125       0         125       0         125       0         125       0         125       0         125       0         125       0         125                                                                                                                                                                                                                                                                                                                                                                                                                                                                                                                                                                                                                                                                                                                                                                                                                                                                                                                                                                                                                                                                                                                                                                                                                                                                                                                                                                                                                                                                                                                                                                                                                                                           |                                                       |                                                          |                | ļ   | 4                |
| 96       C         0       C         0       C         0       D         0       C         0       C         0       C         0       C         0       C         0       C         0       C         0       C         0       C         0       C         0       C         0       C         0       C         0       C         0       C         0       C         0       C         0       C         0       C         0       C         0       C         0       C         0       C         0       C         0       C         0       C         0       C         0       C         0       C         0       C         0       C         0       C         0       C         0       C <td< td=""><td></td><td></td><td></td><td></td><td>3</td></td<>                                                                                                                                                                                                                                                                                                                                                                                                                                                                                                                                                                                                                                                                                                                                                                                                                                                                                                                                                                                                                                                                                                                                                                                                                                                                                                                                                                                                                                                                                                                                                                                                                                                               |                                                       |                                                          |                |     | 3                |
| drawing-no.:       index:       documenttype:         1256645       002       marketing drw.         reviewed by:       projection: ISO-E       scale:         Image: scale of the second state of the seco                                                                                                                                                                                                                                                                                                                                                                                                                                                                        |                                                       |                                                          |                |     | 0                |
| drawing-no.:       index:       documenttype:         1256645       002       marketing drw.         reviewed by:       projection:ISO-E       scale:         total       total       1:5         Serial-released       F                                                                                                                                                                                                                                                                                                                                                                                                                                                                                                                                                                                                                                                                                                                                                                                                                                                                                                                                                                                                                                                                                                                                                                                                                                                                                                                                                                                                                                                                                                                                                                                                                                                                                                                                                                                                                                                                                                                                                                                                                                                                                                                                                                                                          |                                                       |                                                          |                | ſ   | ס                |
| reviewed by:<br>reviewed by:<br>re |                                                       | drawing-no.:                                             |                |     | Ξ                |
| ype 3, stainless steel<br>F →                                                                                                                                                                                                                                                                                                                                                                                                                                                                                                                                                                                                                                                                                                                                                                                                                                                                                                                                                                                                                                                                                                                                                                                                                                                                                                                                                                                                                                                                                                                                                                                                                                                                                                                                                                                                                                                                                                                                                                                                                                                                                                                                                                                                                                                                                                                                                                                                      |                                                       | 1256645                                                  | marketing dr   |     | -                |
| ype 3, stainless steel                                                                                                                                                                                                                                                                                                                                                                                                                                                                                                                                                                                                                                                                                                                                                                                                                                                                                                                                                                                                                                                                                                                                                                                                                                                                                                                                                                                                                                                                                                                                                                                                                                                                                                                                                                                                                                                                                                                                                                                                                                                                                                                                                                                                                                                                                                                                                                                                             | re                                                    | eviewed by:                                              |                |     |                  |
| ommunication of its contents to<br>e for the payment of damages.<br>. Observe copyright by ISO 16016     release date:<br>20.12.2023     sheet:<br>1/1       7     8                                                                                                                                                                                                                                                                                                                                                                                                                                                                                                                                                                                                                                                                                                                                                                                                                                                                                                                                                                                                                                                                                                                                                                                                                                                                                                                                                                                                                                                                                                                                                                                                                                                                                                                                                                                                                                                                                                                                                                                                                                                                                                                                                                                                                                                               | , Edelstahl                                           |                                                          | <br>al-release | d F |                  |
| 7 8                                                                                                                                                                                                                                                                                                                                                                                                                                                                                                                                                                                                                                                                                                                                                                                                                                                                                                                                                                                                                                                                                                                                                                                                                                                                                                                                                                                                                                                                                                                                                                                                                                                                                                                                                                                                                                                                                                                                                                                                                                                                                                                                                                                                                                                                                                                                                                                                                                | ommunication o<br>e for the paymer<br>. Observe copyr | t its contents to<br>nt of damages.<br>ight by ISO 16016 |                |     | 010-DN A3        |
|                                                                                                                                                                                                                                                                                                                                                                                                                                                                                                                                                                                                                                                                                                                                                                                                                                                                                                                                                                                                                                                                                                                                                                                                                                                                                                                                                                                                                                                                                                                                                                                                                                                                                                                                                                                                                                                                                                                                                                                                                                                                                                                                                                                                                                                                                                                                                                                                                                    |                                                       |                                                          |                |     | Colliduration Of |