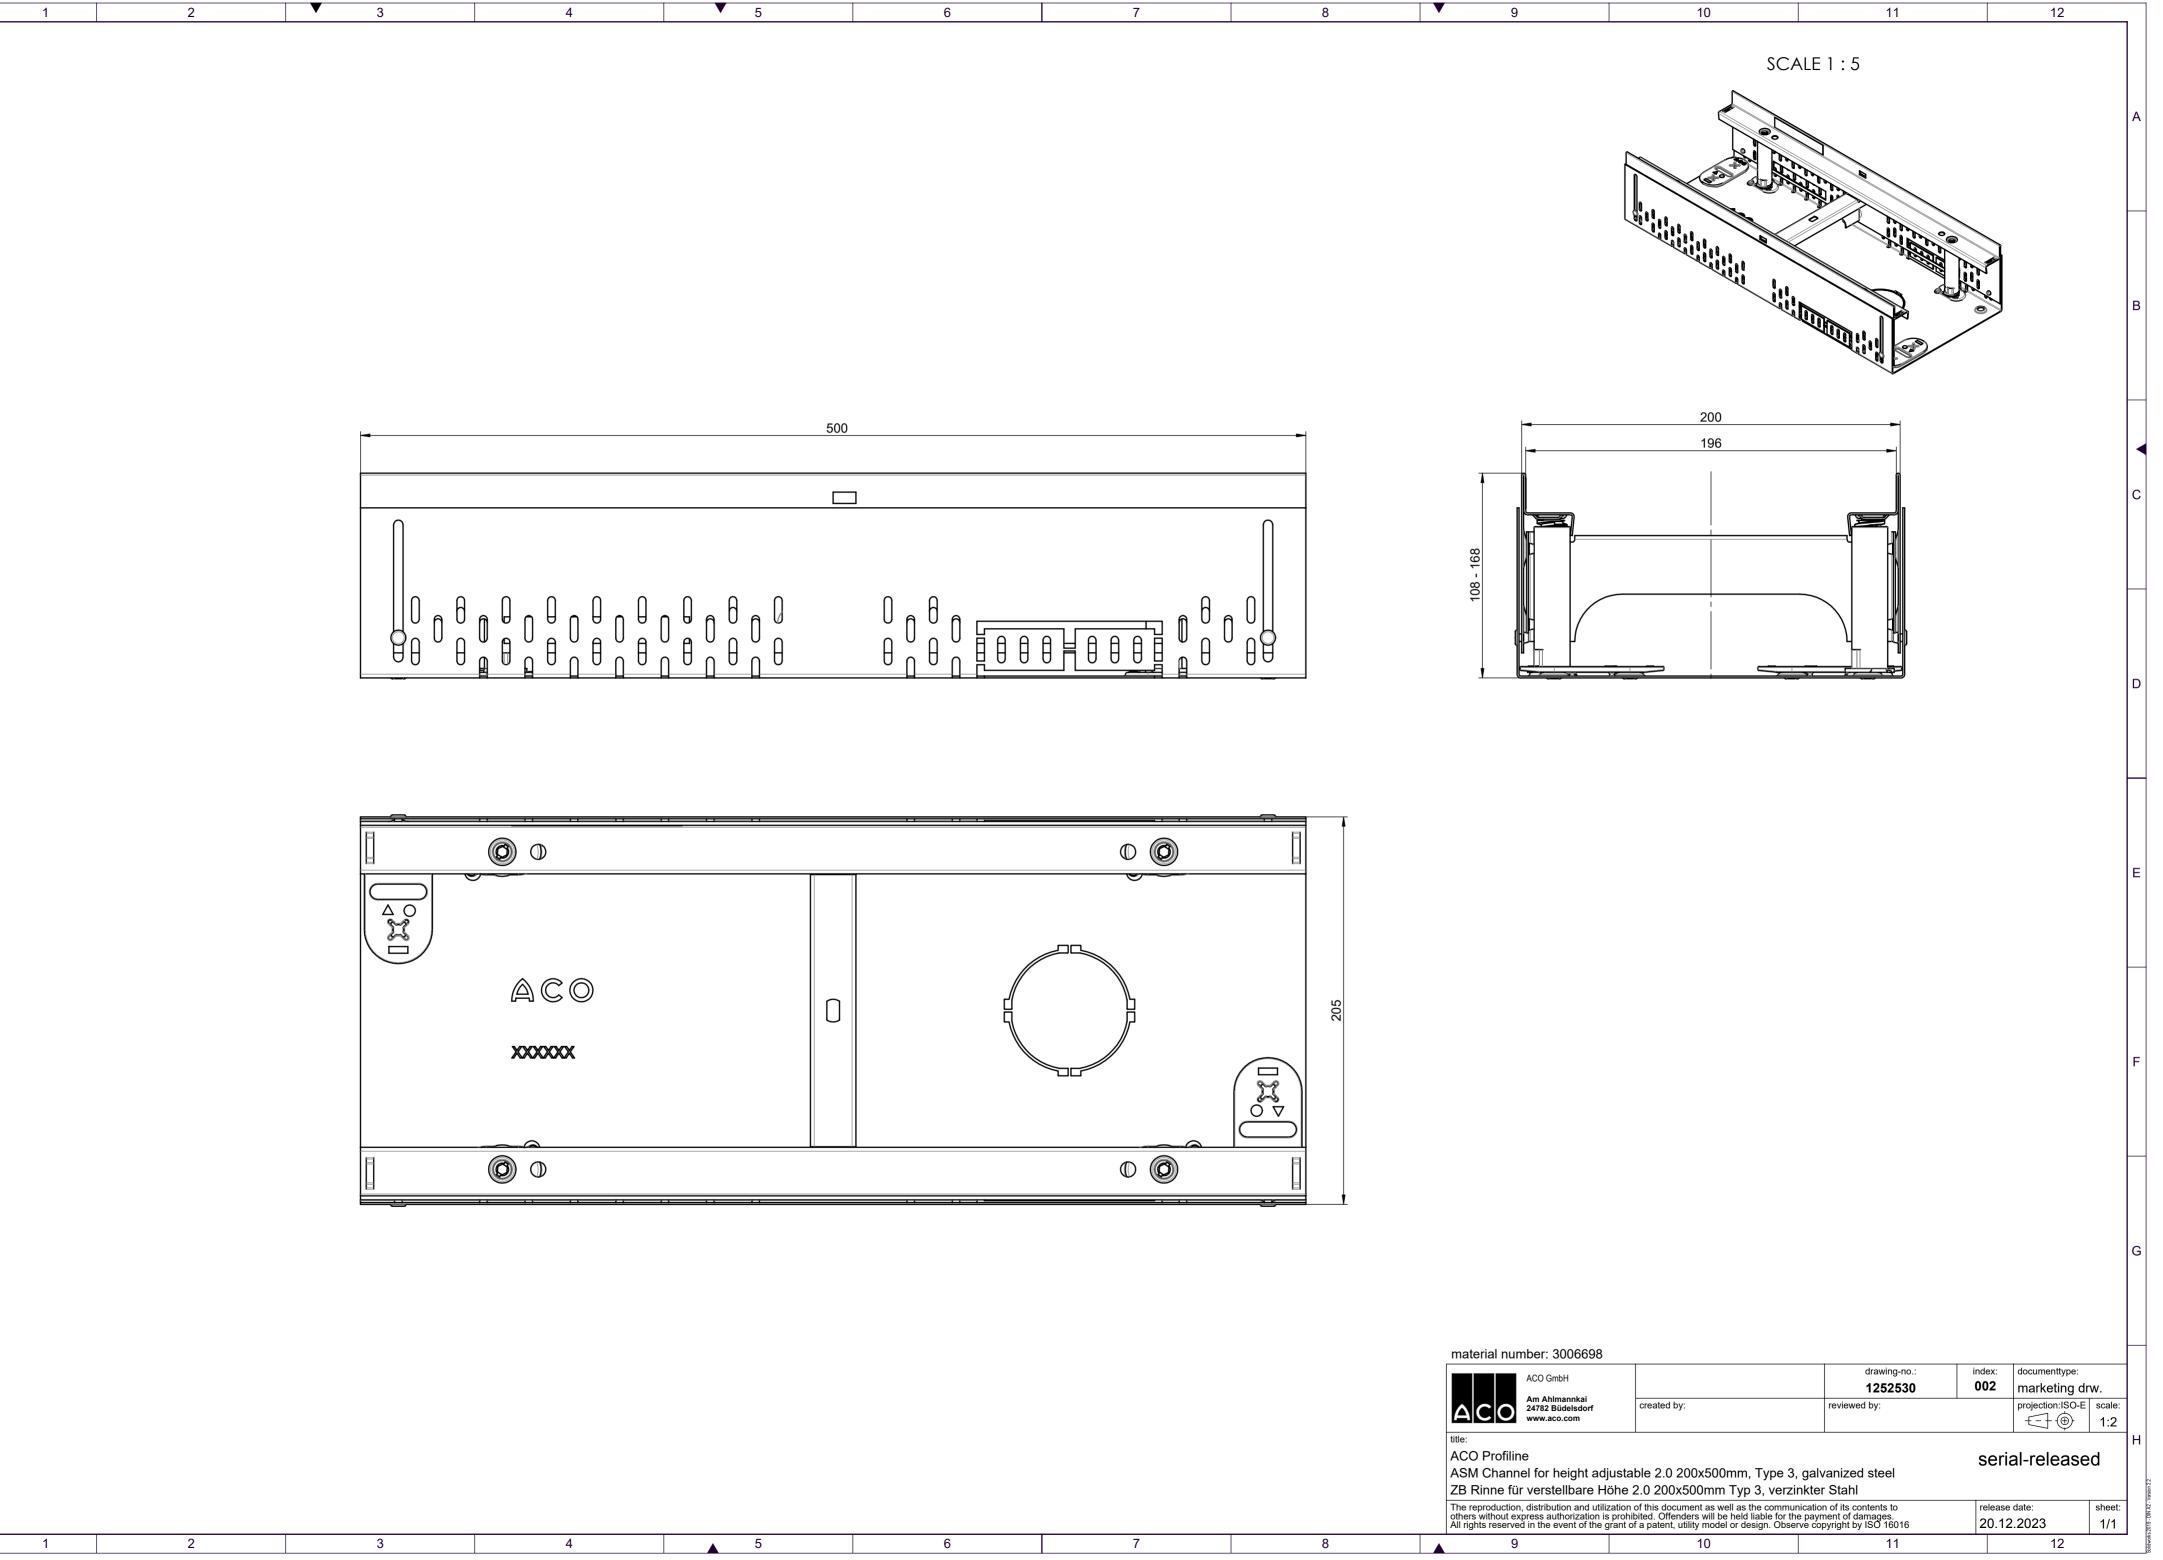

|              | 20.12  |               | 1/1 |   |



G



| 7                                                                                                    |                  | 0                              |               |
|------------------------------------------------------------------------------------------------------|------------------|--------------------------------|---------------|
| 7                                                                                                    |                  | 8                              | A             |
|                                                                                                      |                  |                                | В             |
|