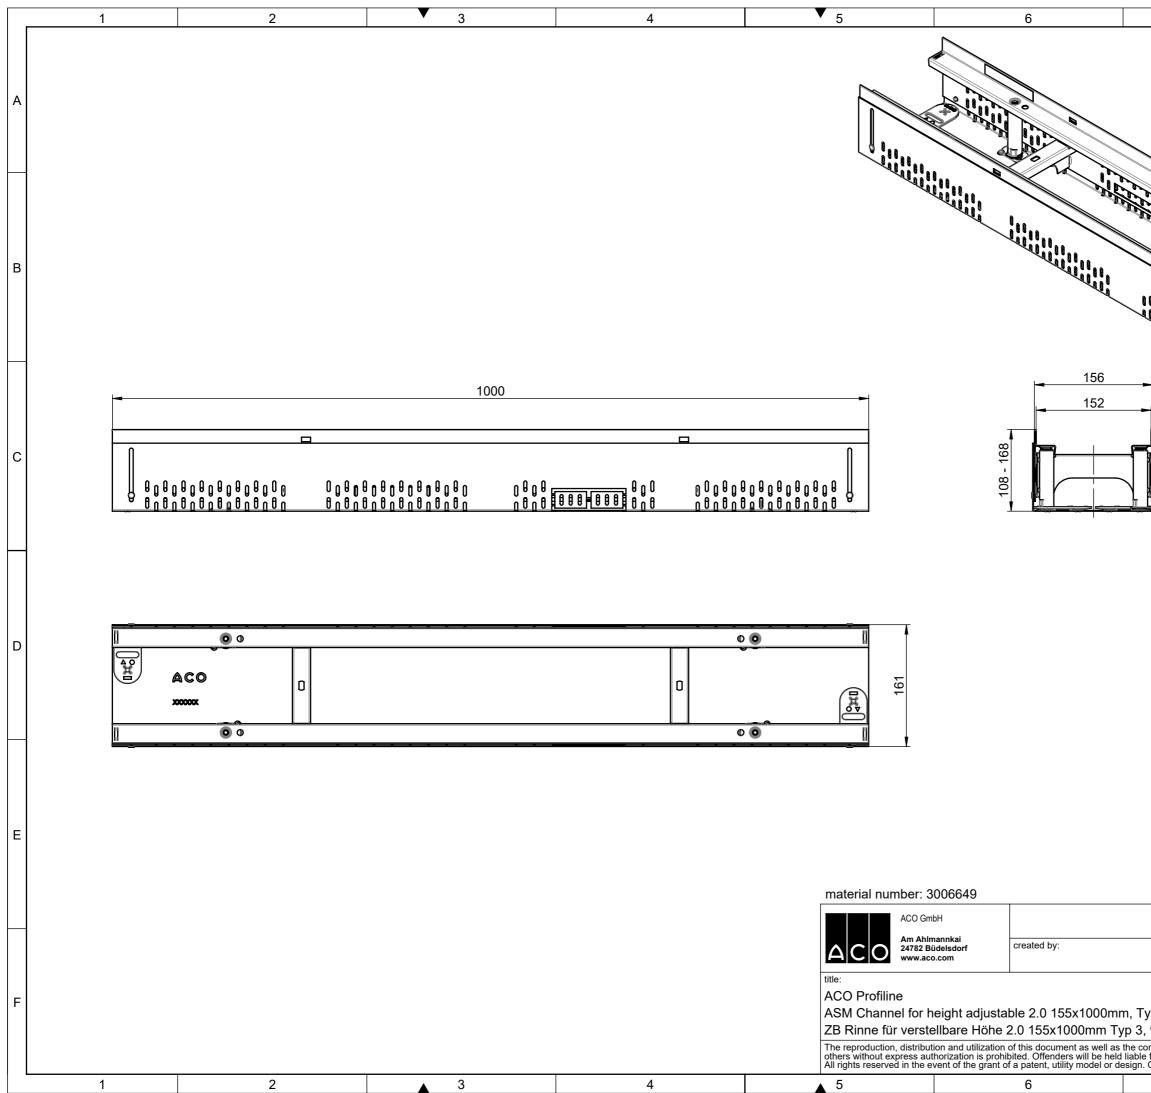

| 8                             |               | 1 1 1 1 1 1 1 1 1 1 1 1 1 1 1 1 1 1 1     |



| 1 | 2 | 3 | 4 | 5 | 6 |  |
|---|---|---|---|---|---|--|
|   |   |   |   |   |   |  |

G



| 7 8                                                                                                                             | A                  |
|---------------------------------------------------------------------------------------------------------------------------------|--------------------|
|                                                                                                                                 | В                  |
|                                                                                                                                 | C                  |
|                                                                                                                                 | D                  |
|