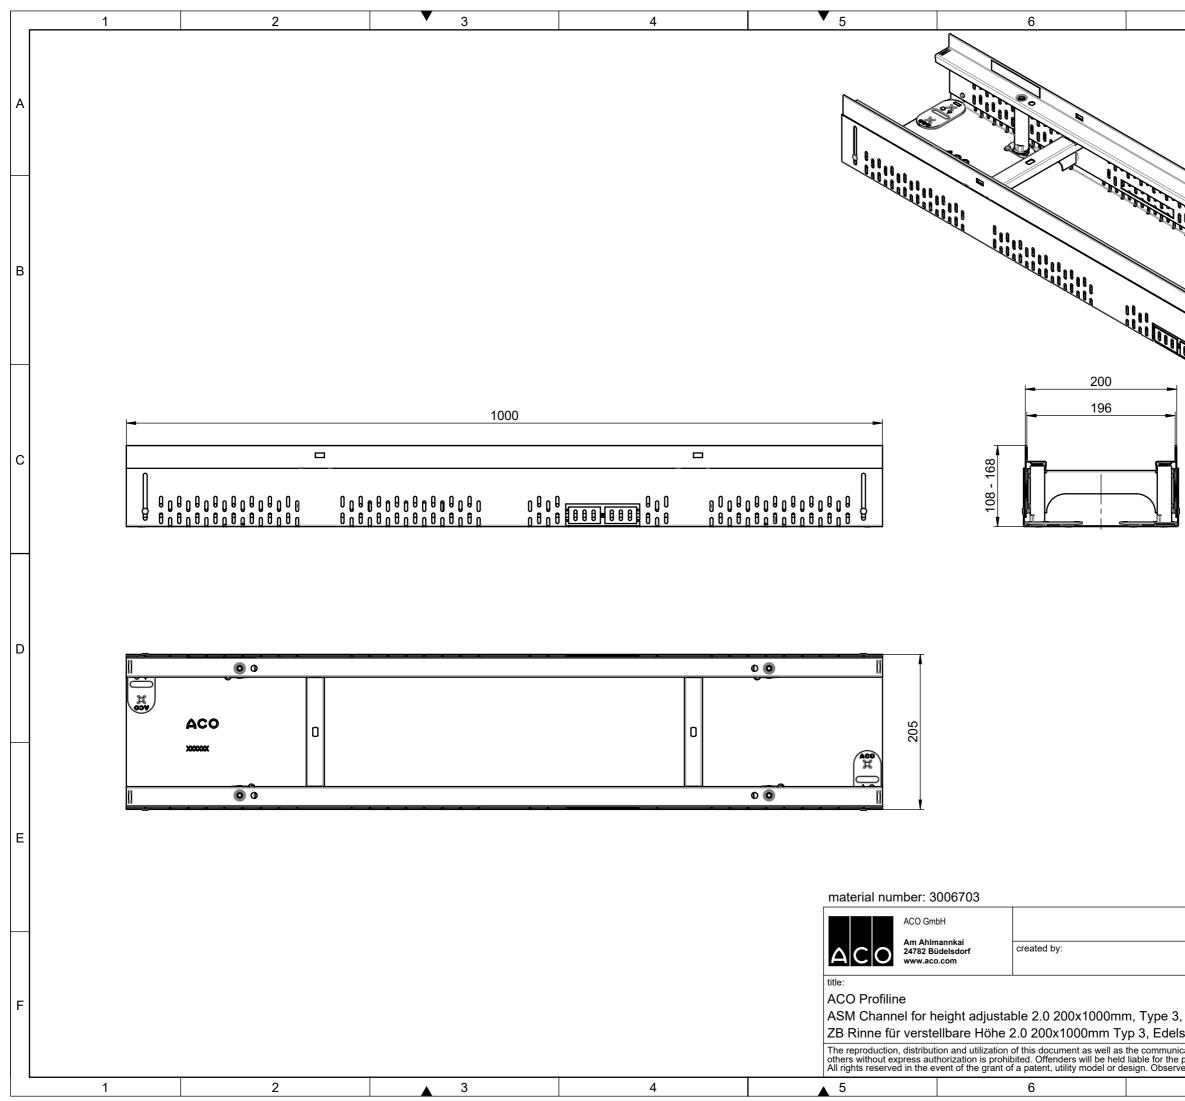

| _ |   |   | <b>•</b>                                    |                                              |                                                                                             |                                                                                                                                                                                                                                            | <b>—</b> |
|---|---|---|---------------------------------------------|----------------------------------------------|---------------------------------------------------------------------------------------------|--------------------------------------------------------------------------------------------------------------------------------------------------------------------------------------------------------------------------------------------|----------|
|   | 1 | 2 | • 3                                         | 4                                            | ▼ 5                                                                                         | 6                                                                                                                                                                                                                                          |          |
| 4 | Ą |   |                                             |                                              |                                                                                             |                                                                                                                                                                                                                                            |          |
| E | В |   |                                             |                                              |                                                                                             |                                                                                                                                                                                                                                            |          |
|   | c |   |                                             | 1000                                         |                                                                                             |                                                                                                                                                                                                                                            |          |
|   |   |   | —<br>0.0 0.00000000000000000000000000000000 | 0 0000<br>0 0000<br>0 0000000000000000000000 | 0<br>0<br>0<br>0<br>0<br>0<br>0<br>0<br>0<br>0<br>0<br>0<br>0<br>0<br>0<br>0<br>0<br>0<br>0 |                                                                                                                                                                                                                                            | /8 - 108 |
|   | D |   |                                             |                                              |                                                                                             |                                                                                                                                                                                                                                            |          |
|   |   |   |                                             |                                              |                                                                                             |                                                                                                                                                                                                                                            |          |
| E | E |   |                                             |                                              | material number                                                                             |                                                                                                                                                                                                                                            |          |
|   | - |   |                                             |                                              | Am A                                                                                        | GmbH                                                                                                                                                                                                                                       |          |
| F | F |   |                                             |                                              | title:<br>ACO Profiline<br>ASM Channel for<br>ZB Rinne für vers                             | r height adjustable 2.0 100x1000m<br>stellbare Höhe 2.0 100x1000mm Ty<br>bution and utilization of this document as well as<br>authorization is prohibited. Offenders will be held<br>e event of the grant of a patent, utility model or d | yp 2,    |
|   | 1 | 2 | 3                                           | 4                                            | 5                                                                                           | 6                                                                                                                                                                                                                                          |          |