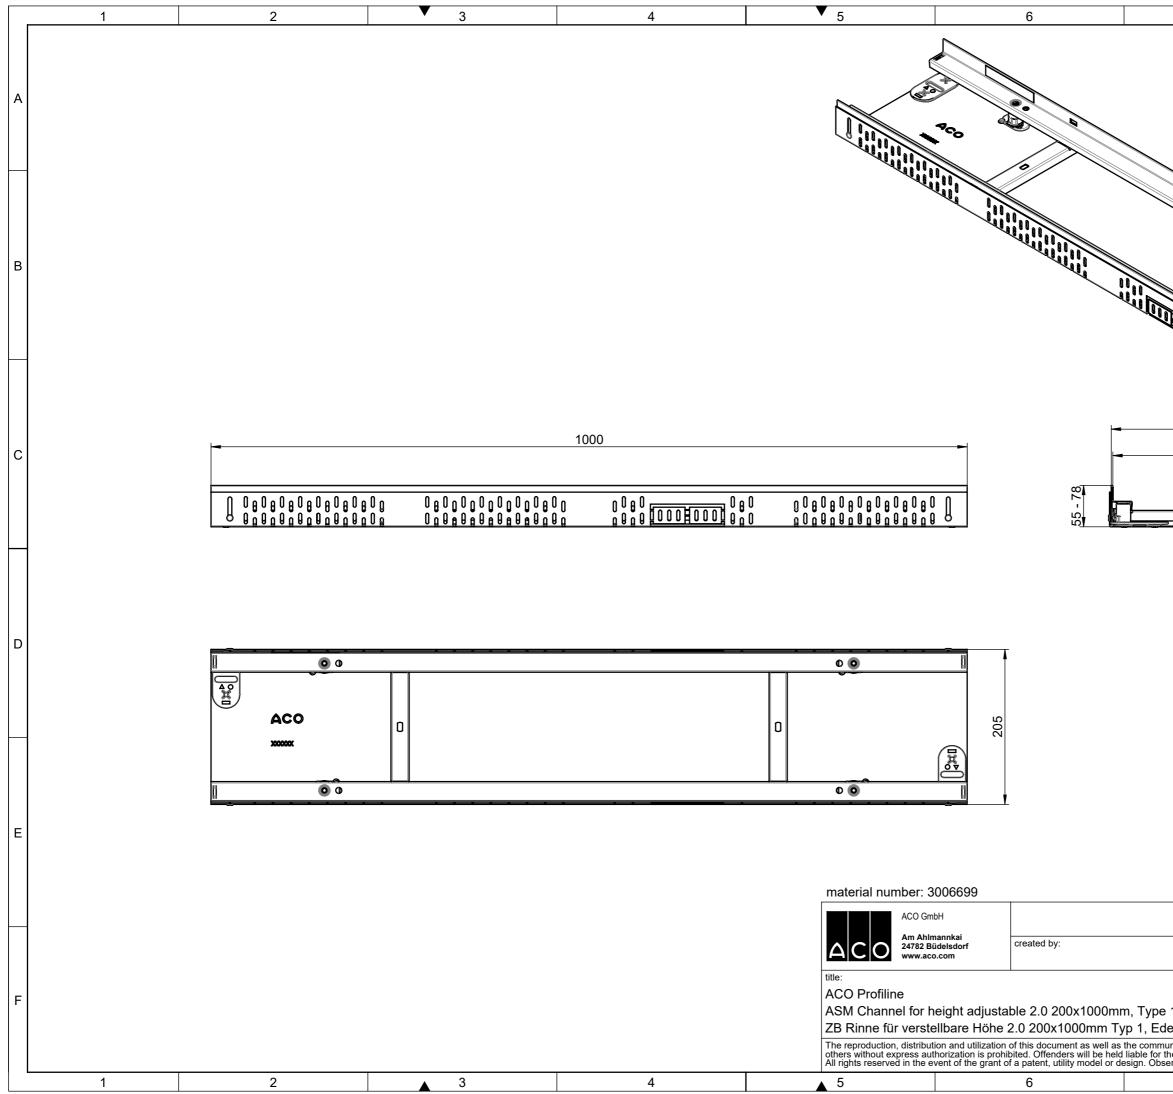

| 7 8                                                                                                                 |        |
|---------------------------------------------------------------------------------------------------------------------|--------|
|                                                                                                                     | A      |
|                                                                                                                     | В      |
|                                                                                                                     | С      |
|                                                                                                                     | D      |
| drawing-no.: index: documenttype:                                                                                   | E      |
| 1252970         002         marketing drw.           reviewed by:         projection:ISO-E         sca              | lle:   |
| l ← ⊕ l 1:<br>serial-released                                                                                       | 5<br>F |
| ype 1, stainless steel<br>, Edelstahl                                                                               |        |
| communication of its contents to<br>e for the payment of damages.<br>. Observe copyright by ISO 16016 20.12.2023 1/ |        |
|                                                                                                                     |        |

| _ |   |   | <b>•</b>                                    |                                              |                                                                                             |                                                                                                                                                                                                                                            | <b>—</b> |
|---|---|---|---------------------------------------------|----------------------------------------------|---------------------------------------------------------------------------------------------|--------------------------------------------------------------------------------------------------------------------------------------------------------------------------------------------------------------------------------------------|----------|
|   | 1 | 2 | • 3                                         | 4                                            | ▼ 5                                                                                         | 6                                                                                                                                                                                                                                          |          |
| 4 | Ą |   |                                             |                                              |                                                                                             |                                                                                                                                                                                                                                            |          |
| E | В |   |                                             |                                              |                                                                                             |                                                                                                                                                                                                                                            |          |
|   | c |   |                                             | 1000                                         |                                                                                             |                                                                                                                                                                                                                                            |          |
|   |   |   | —<br>0.0 0.00000000000000000000000000000000 | 0 0000<br>0 0000<br>0 0000000000000000000000 | 0<br>0<br>0<br>0<br>0<br>0<br>0<br>0<br>0<br>0<br>0<br>0<br>0<br>0<br>0<br>0<br>0<br>0<br>0 |                                                                                                                                                                                                                                            | /8 - 108 |
|   | D |   |                                             |                                              |                                                                                             |                                                                                                                                                                                                                                            |          |
|   |   |   |                                             |                                              |                                                                                             |                                                                                                                                                                                                                                            |          |
| E | E |   |                                             |                                              | material number                                                                             |                                                                                                                                                                                                                                            |          |
|   | - |   |                                             |                                              | Am A                                                                                        | GmbH                                                                                                                                                                                                                                       |          |
| F | F |   |                                             |                                              | title:<br>ACO Profiline<br>ASM Channel for<br>ZB Rinne für vers                             | r height adjustable 2.0 100x1000m<br>stellbare Höhe 2.0 100x1000mm Ty<br>bution and utilization of this document as well as<br>authorization is prohibited. Offenders will be held<br>e event of the grant of a patent, utility model or d | yp 2,    |
|   | 1 | 2 | 3                                           | 4                                            | 5                                                                                           | 6                                                                                                                                                                                                                                          |          |