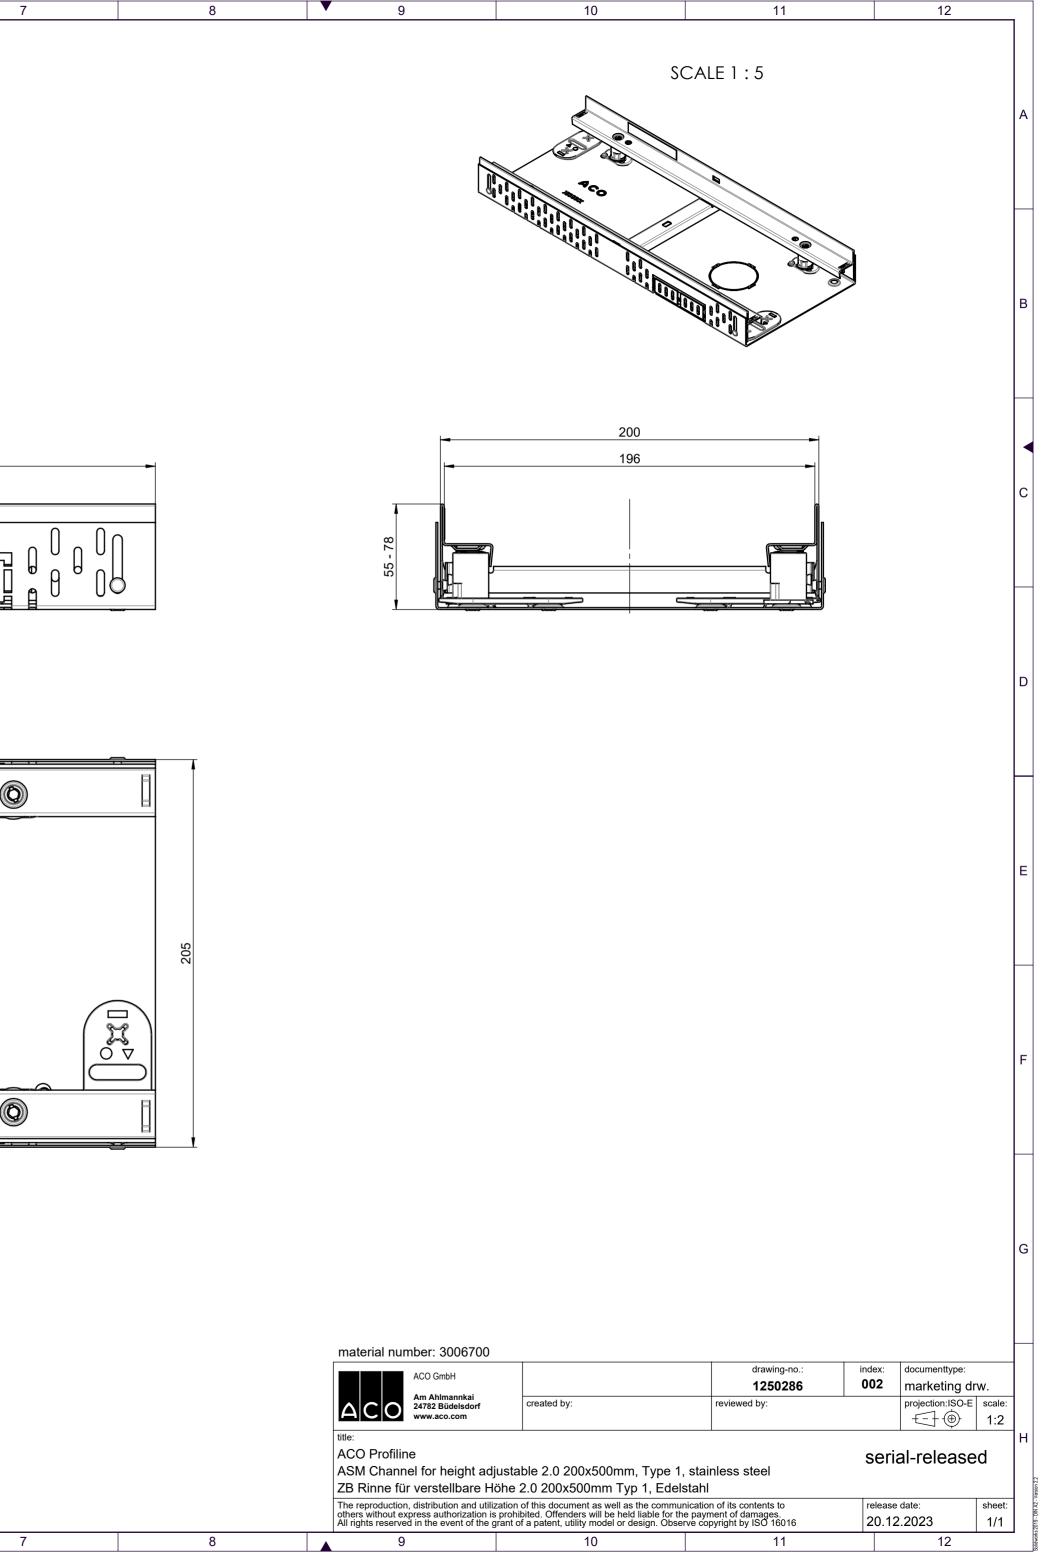

| 7                                     | 8                               |
|---------------------------------------|---------------------------------|
| ,                                     | A                               |
|                                       | B                               |
|                                       | c                               |
|                                       | D                               |
|                                       | E                               |
| drawing-no.: index:<br>1258101 002    | documenttype:<br>marketing drw. |
| reviewed by:                          | projection:ISO-E scale:         |
| ype 2, stainless steel<br>, Edelstahl | ial-released F                  |
|                                       | se date: sheet:                 |
| a for the payment of damages          | 2.2023 1/1                      |

| 7         8           7         8           1         1           1         1           1         1           1         1           1         1           1         1           1         1           1         1           1         1           1         1           1         1           1         1           1         1           1         1           1         1           1         1           1         1           1         1           1         1           1         1           1         1           1         1           1         1           1         1           1         1           1         1                                                                                                                                                                                                                                                                                                                                                                                                                                                                                                                                                                                                                                                                                                                                                                                                                                                                                                                                                                                                                                                                                                                                                                                                                                                                                                                                                                                                                                                                  |                                                 | _                                                            |   |                  |          |          |
|------------------------------------------------------------------------------------------------------------------------------------------------------------------------------------------------------------------------------------------------------------------------------------------------------------------------------------------------------------------------------------------------------------------------------------------------------------------------------------------------------------------------------------------------------------------------------------------------------------------------------------------------------------------------------------------------------------------------------------------------------------------------------------------------------------------------------------------------------------------------------------------------------------------------------------------------------------------------------------------------------------------------------------------------------------------------------------------------------------------------------------------------------------------------------------------------------------------------------------------------------------------------------------------------------------------------------------------------------------------------------------------------------------------------------------------------------------------------------------------------------------------------------------------------------------------------------------------------------------------------------------------------------------------------------------------------------------------------------------------------------------------------------------------------------------------------------------------------------------------------------------------------------------------------------------------------------------------------------------------------------------------------------------------------------------------------------------------------|-------------------------------------------------|--------------------------------------------------------------|---|------------------|----------|----------|
| Image: state       Image: state         Image: state       Image: state         Image: state       Image: state                                                                                                                                                                                                                                                                                                                                                                                                                                                                                                                                                                                                                                                                                                                                                                                                                                                                                                                                                                                                                                                                                                                                                                                                                                                                                                                                                                                                                                                                                                                                                                                                                                                                                                                                                                                                                                                                                                                                                                                |                                                 | 7                                                            |   | 8                |          |          |
| Image: State of the state |                                                 |                                                              |   |                  | <i>•</i> | 1        |
| C<br>C<br>C<br>C<br>C<br>C<br>C<br>C<br>C<br>C<br>C<br>C<br>C<br>C                                                                                                                                                                                                                                                                                                                                                                                                                                                                                                                                                                                                                                                                                                                                                                                                                                                                                                                                                                                                                                                                                                                                                                                                                                                                                                                                                                                                                                                                                                                                                                                                                                                                                                                                                                                                                                                                                                                                                                                                                             |                                                 |                                                              |   |                  |          | 3        |
| drawing-no.:       index:       documenttype:         1262593       002       marketing drw.         reviewed by:       projection:ISO-E       scale:         Image: scale of the state of the scale of the sc                                                                                                                                    |                                                 |                                                              |   |                  |          | 5        |
| drawing-no.:       index:       documenttype:         1262593       002       marketing drw.         reviewed by:       projection:ISO-E       scale:         Image: transformed by:       Image: transformed by:       1:5         Serial-released       F                                                                                                                                                                                                                                                                                                                                                                                                                                                                                                                                                                                                                                                                                                                                                                                                                                                                                                                                                                                                                                                                                                                                                                                                                                                                                                                                                                                                                                                                                                                                                                                                                                                                                                                                                                                                                                    |                                                 |                                                              |   |                  | ſ        | C        |
| 1262593       002       marketing drw.         reviewed by:       projection:ISO-E       scale:                                                                                                                                                                                                                                                                                                                                                                                                                                                                                                                                                                                                                                                                                                                                                                                                                                                                                                                                                                                                                                                                                                                                                                                                                                                                                                                                                                                                                                                                                                                                                                                                                                                                                                                                                                                                                                                                                                                                                                                                |                                                 |                                                              |   |                  | E        | Ξ        |
| reviewed by:<br>reviewed by:<br>projection:ISO-E<br>$+=+ \oplus$<br>1:5<br>Serial-released<br>F                                                                                                                                                                                                                                                                                                                                                                                                                                                                                                                                                                                                                                                                                                                                                                                                                                                                                                                                                                                                                                                                                                                                                                                                                                                                                                                                                                                                                                                                                                                                                                                                                                                                                                                                                                                                                                                                                                                                                                                                |                                                 |                                                              |   |                  | w        |          |
| ype 3, stainless steel                                                                                                                                                                                                                                                                                                                                                                                                                                                                                                                                                                                                                                                                                                                                                                                                                                                                                                                                                                                                                                                                                                                                                                                                                                                                                                                                                                                                                                                                                                                                                                                                                                                                                                                                                                                                                                                                                                                                                                                                                                                                         |                                                 |                                                              | I | projection:ISO-E | scale:   |          |
| ommunication of its contents to<br>e for the payment of damages.<br>. Observe copyright by ISO 16016     release date:<br>20.12.2023     sheet:<br>1/1       7     8                                                                                                                                                                                                                                                                                                                                                                                                                                                                                                                                                                                                                                                                                                                                                                                                                                                                                                                                                                                                                                                                                                                                                                                                                                                                                                                                                                                                                                                                                                                                                                                                                                                                                                                                                                                                                                                                                                                           | , Edelstah                                      | l                                                            |   | al-release       | d F      |          |
| 7 8                                                                                                                                                                                                                                                                                                                                                                                                                                                                                                                                                                                                                                                                                                                                                                                                                                                                                                                                                                                                                                                                                                                                                                                                                                                                                                                                                                                                                                                                                                                                                                                                                                                                                                                                                                                                                                                                                                                                                                                                                                                                                            | ommunication<br>e for the paym<br>. Observe cop | of its contents to<br>ent of damages.<br>yright by ISO 16016 |   |                  |          | UT DE UT |
|                                                                                                                                                                                                                                                                                                                                                                                                                                                                                                                                                                                                                                                                                                                                                                                                                                                                                                                                                                                                                                                                                                                                                                                                                                                                                                                                                                                                                                                                                                                                                                                                                                                                                                                                                                                                                                                                                                                                                                                                                                                                                                |                                                 |                                                              |   |                  |          | 00 T T   |