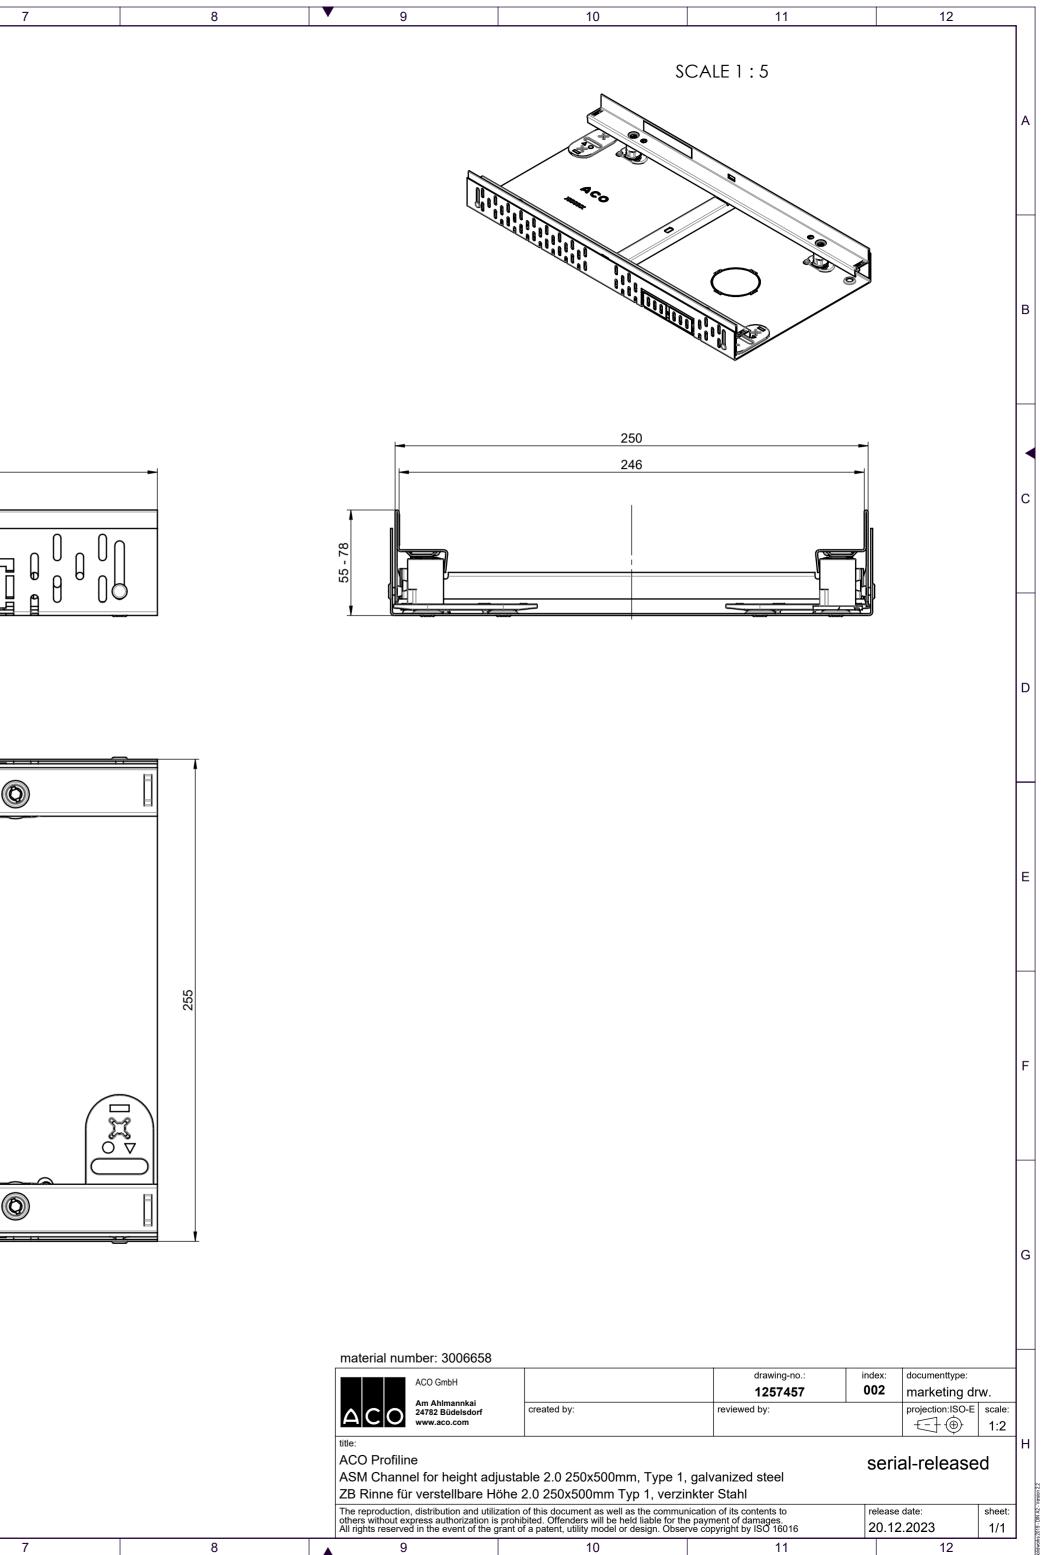

|      |     |   |     |
|   | В |   |   |         |      |     |   |     |
|   | • |   | - |         |      | 500 |   |     |
|   | c |   |   |         | <br> |     |   |     |
| - | _ |   |   |         |      |     |   |     |
|   | D |   |   |         |      |     |   |     |
| - | - |   |   |         |      | n 1 |   | 0 ( |
|   | E |   |   |         |      |     |   | 2   |
| - | - |   |   | ACO     |      | 0   | Ę |     |
|   | F |   |   | XXXXXXX |      |     |   |     |
| - | _ |   |   |         |      |     |   |     |
|   | G |   |   |         |      |     |   | 0 ( |
| _ |   |   |   |         |      |     |   |     |
|   |   |   |   |         |      |     |   |     |
|   | н |   |   |         |      |     |   |     |
|   |   | 2 | 2 | A       | 5    |     | 6 |     |





| 7                                                                                                  |               | 8                                                           |        |   |
|----------------------------------------------------------------------------------------------------|---------------|-------------------------------------------------------------|--------|---|
|                                                                                                    |               | ~                                                           |        | А |
|                                                                                                    |               |                                                             |        | в |
| 250<br>246