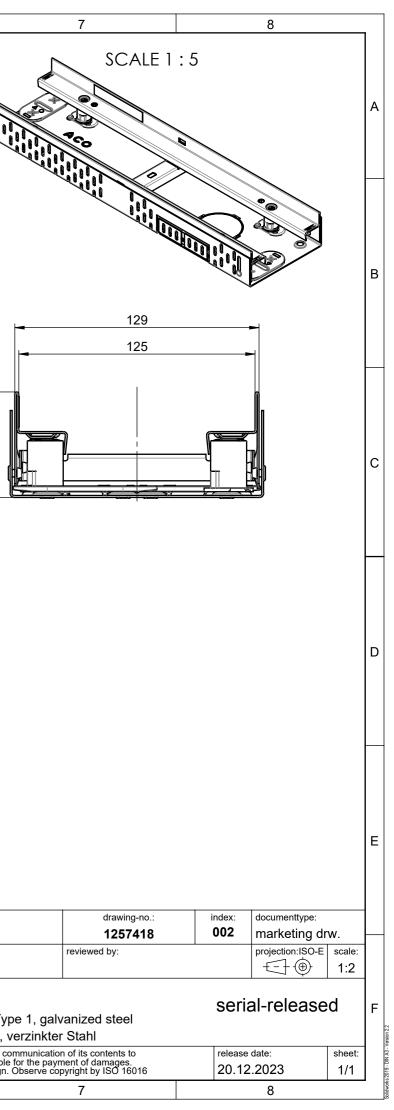

| X00000C       |
|---------------|
|               |
|               |
|               |
| 134 <b>13</b> |
|               |
|               |

|                                                    | 7                                                            |               | 8                |               |                                        |
|----------------------------------------------------|--------------------------------------------------------------|---------------|------------------|---------------|----------------------------------------|
|                                                    |                                                              |               |                  |               | A                                      |
|                                                    |                                                              |               |                  |               | в                                      |
| 129                                                |                                                              |               |                  |               | С                                      |
|                                                    |                                                              |               |                  |               | D                                      |
|                                                    | drawing-no.:                                                 | index:        | documenttype:    |               | E                                      |
|                                                    | 1251421                                                      | 002           | marketing dr     |               |                                        |
|                                                    | reviewed by:                                                 |               | projection:ISO-E | scale:<br>1:5 |                                        |
| , Edelstahl                                        |                                                              |               | al-release       | d             | F                                      |
| communication<br>e for the payme<br>. Observe copy | of its contents to<br>ent of damages.<br>yright by ISO 16016 | release 20.12 |                  | sheet:<br>1/1 | C C analysis ( C K INK UD C askemblik) |
|                                                    | 7                                                            |               | 8                |               | - Contraction                          |