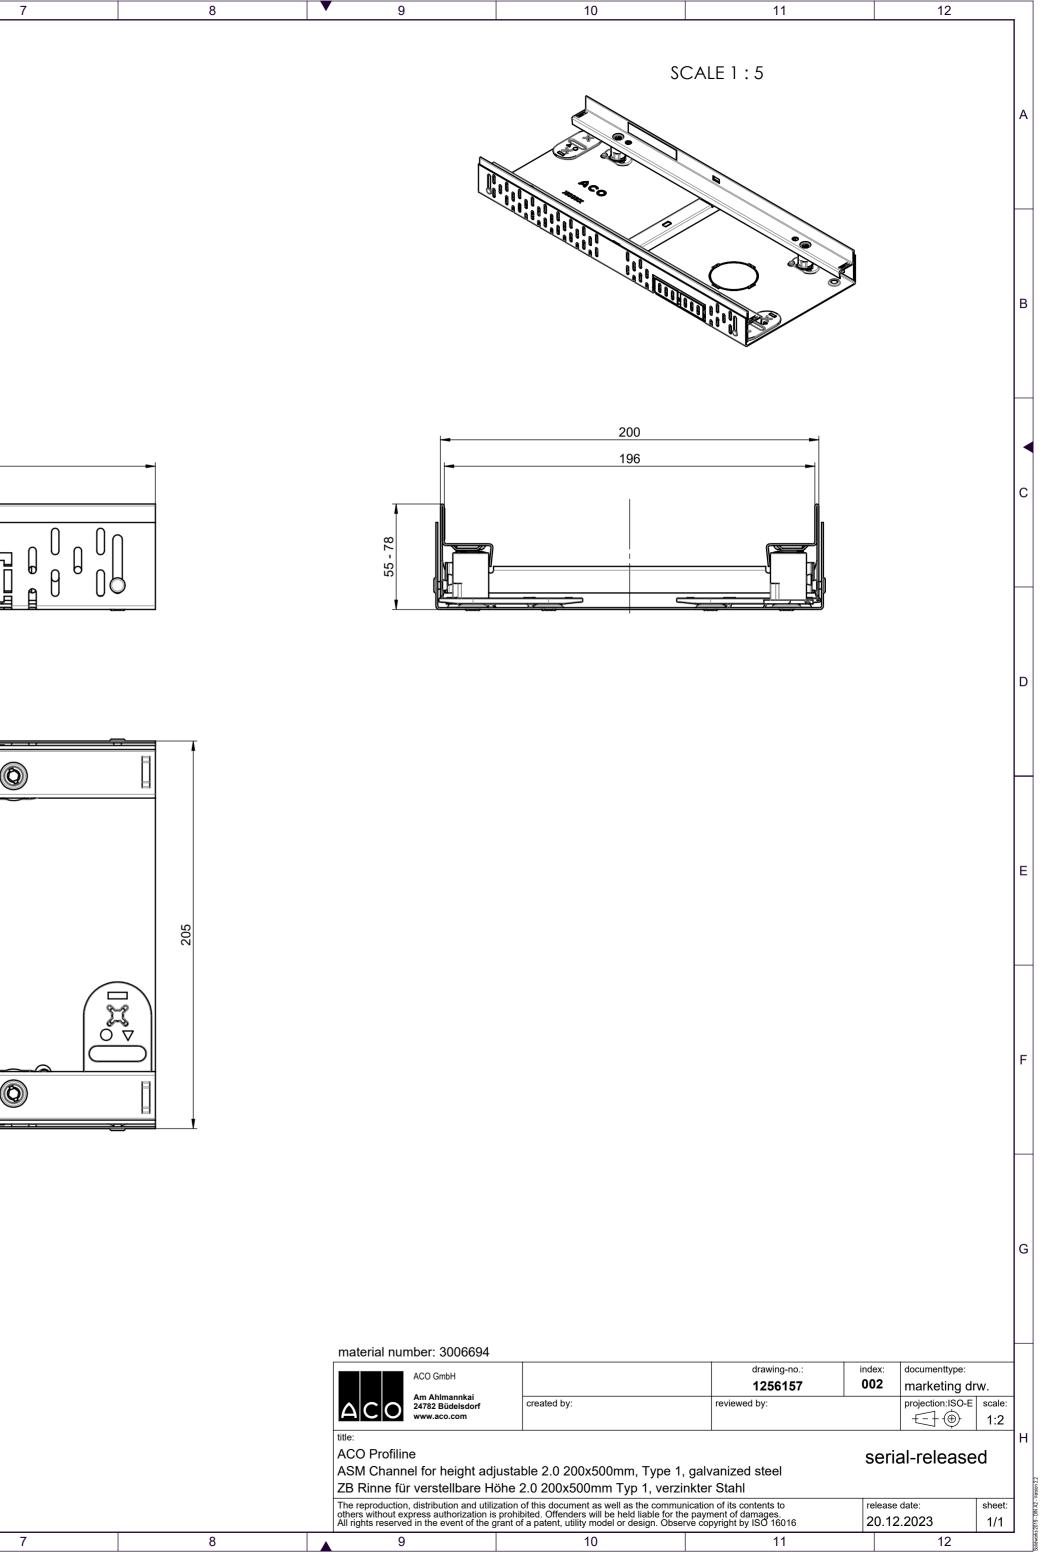

bserve copyright by ISO 16016release date:<br>20.12.2023 | 1/1                |

|   | 1 | 2 | 3 | 4           | 5 |   | 6        |     |
|---|---|---|---|-------------|---|---|----------|-----|
| A |   |   |   |             |   |   |          |     |
| В |   |   |   |             |   |   |          |     |
| c |   |   | - |             |   | ) |          |     |
| D |   |   |   |             |   |   |          |     |
|   |   |   |   | ) 0         |   |   | <u> </u> | 0 ( |
| E |   |   |   | ACO<br>**** |   |   |          |     |
| F |   |   |   |             |   |   |          | 0   |
| G |   |   |   |             |   |   |          |     |
| н |   |   |   |             |   |   |          |     |

| 1 | 2 | 3 | 4 | 5 | 6 |   |
|---|---|---|---|---|---|---|
|   |   |   |   |   |   | - |





| A<br>A<br>B<br>C<br>200<br>196<br>196<br>196<br>196<br>196<br>196<br>196<br>196<br>196<br>196<br>196<br>196<br>196<br>196<br>196<br>196<br>196<br>196<br>196<br>196<br>196<br>196<br>196<br>196<br>196<br>196<br>196<br>196<br>196<br>196<br>196<br>196<br>196<br>196<br>196<br>196<br>196<br>196<br>196<br>196<br>196<br>196<br>196<br>196<br>196<br>196<br>196<br>196<br>196<br>196<br>196<br>196<br>196<br>196<br>196<br>196<br>196<br>196<br>196<br>196<br>196<br>196<br>196<br>197<br>196<br>196<br>196<br>196<br>197<br>196<br>196<br>196<br>197<br>196<br>196<br>197<br>196<br>197<br>197<br>198<br>198<br>198<br>198<br>198<br>198<br>198<br>198<br>198<br>198<br>198<br>198<br>198<br>198<br>198<br>198<br>198<br>198<br>198<br>198<br>198<br>198<br>198<br>198<br>198<br>198<br>198<br>198<br>198<br>198<br>198<