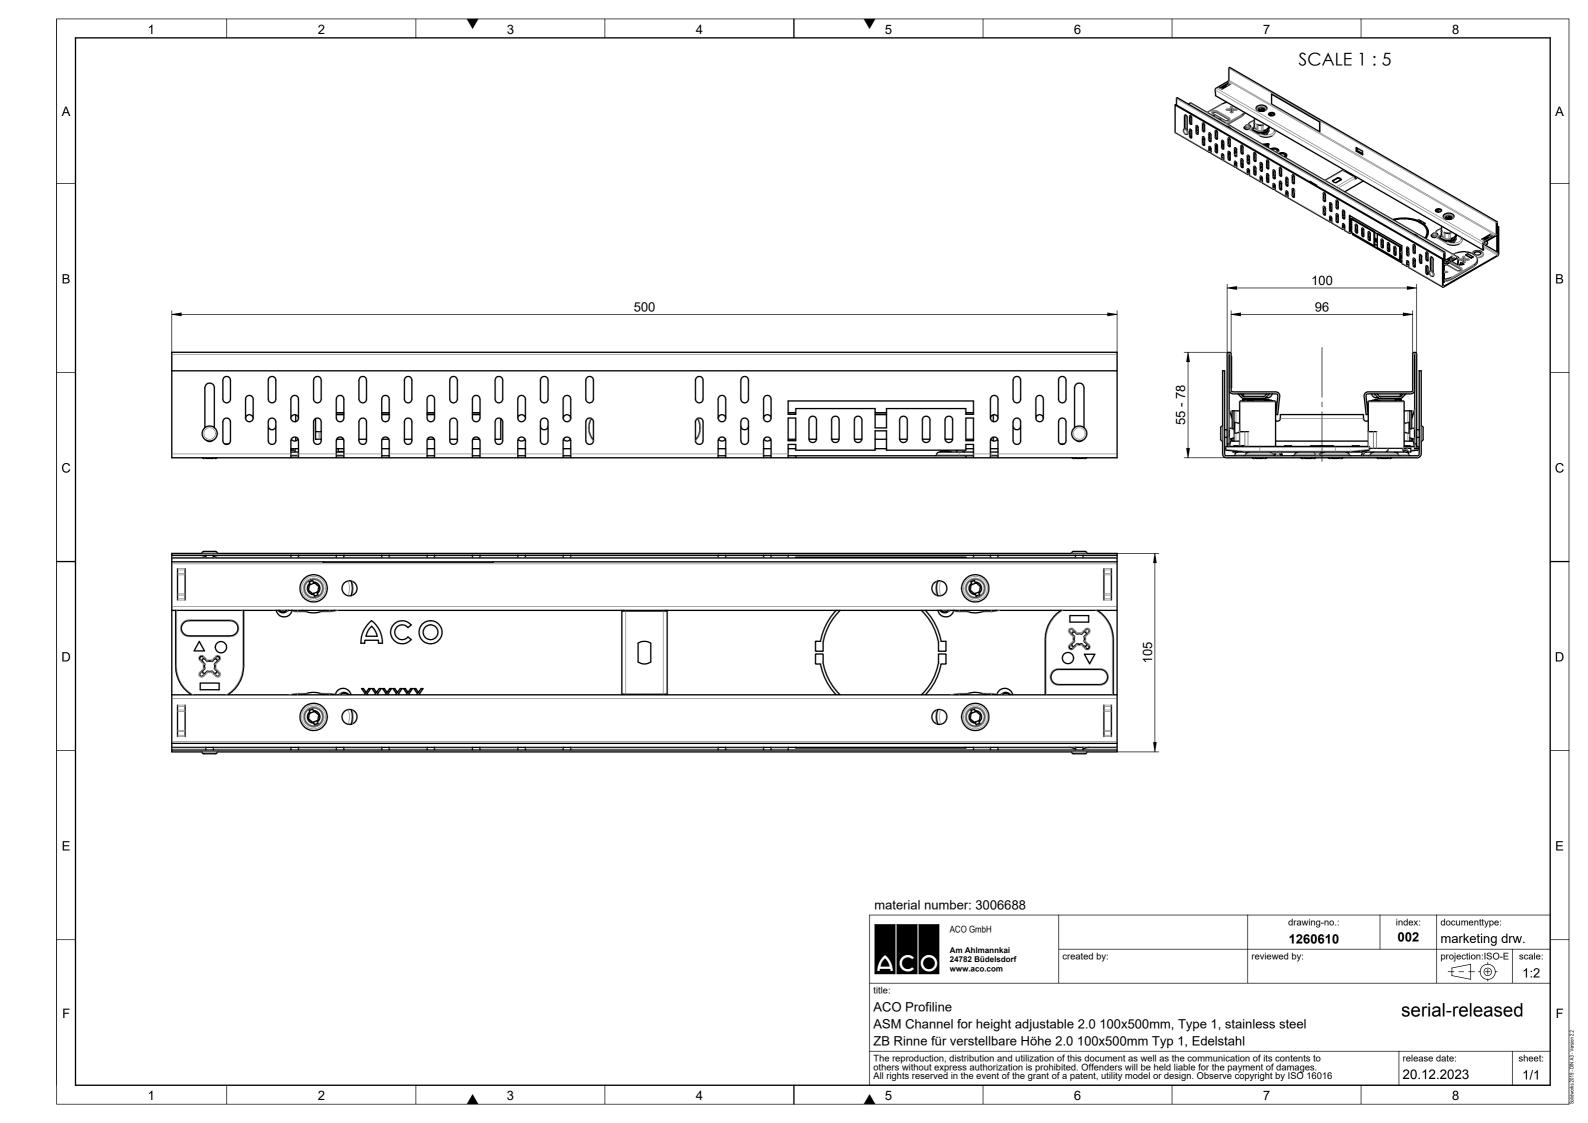

| 7 8                                                                                                                 |        |
|---------------------------------------------------------------------------------------------------------------------|--------|
|                                                                                                                     | A      |
|                                                                                                                     | В      |
|                                                                                                                     | С      |
|                                                                                                                     | D      |
| drawing-no.: index: documenttype:                                                                                   | E      |
| 1252970         002         marketing drw.           reviewed by:         projection:ISO-E         sca              | lle:   |
| l ← ⊕ l 1:<br>serial-released                                                                                       | 5<br>F |
| ype 1, stainless steel<br>, Edelstahl                                                                               |        |
| communication of its contents to<br>e for the payment of damages.<br>. Observe copyright by ISO 16016 20.12.2023 1/ |        |
|                                                                                                                     |        |