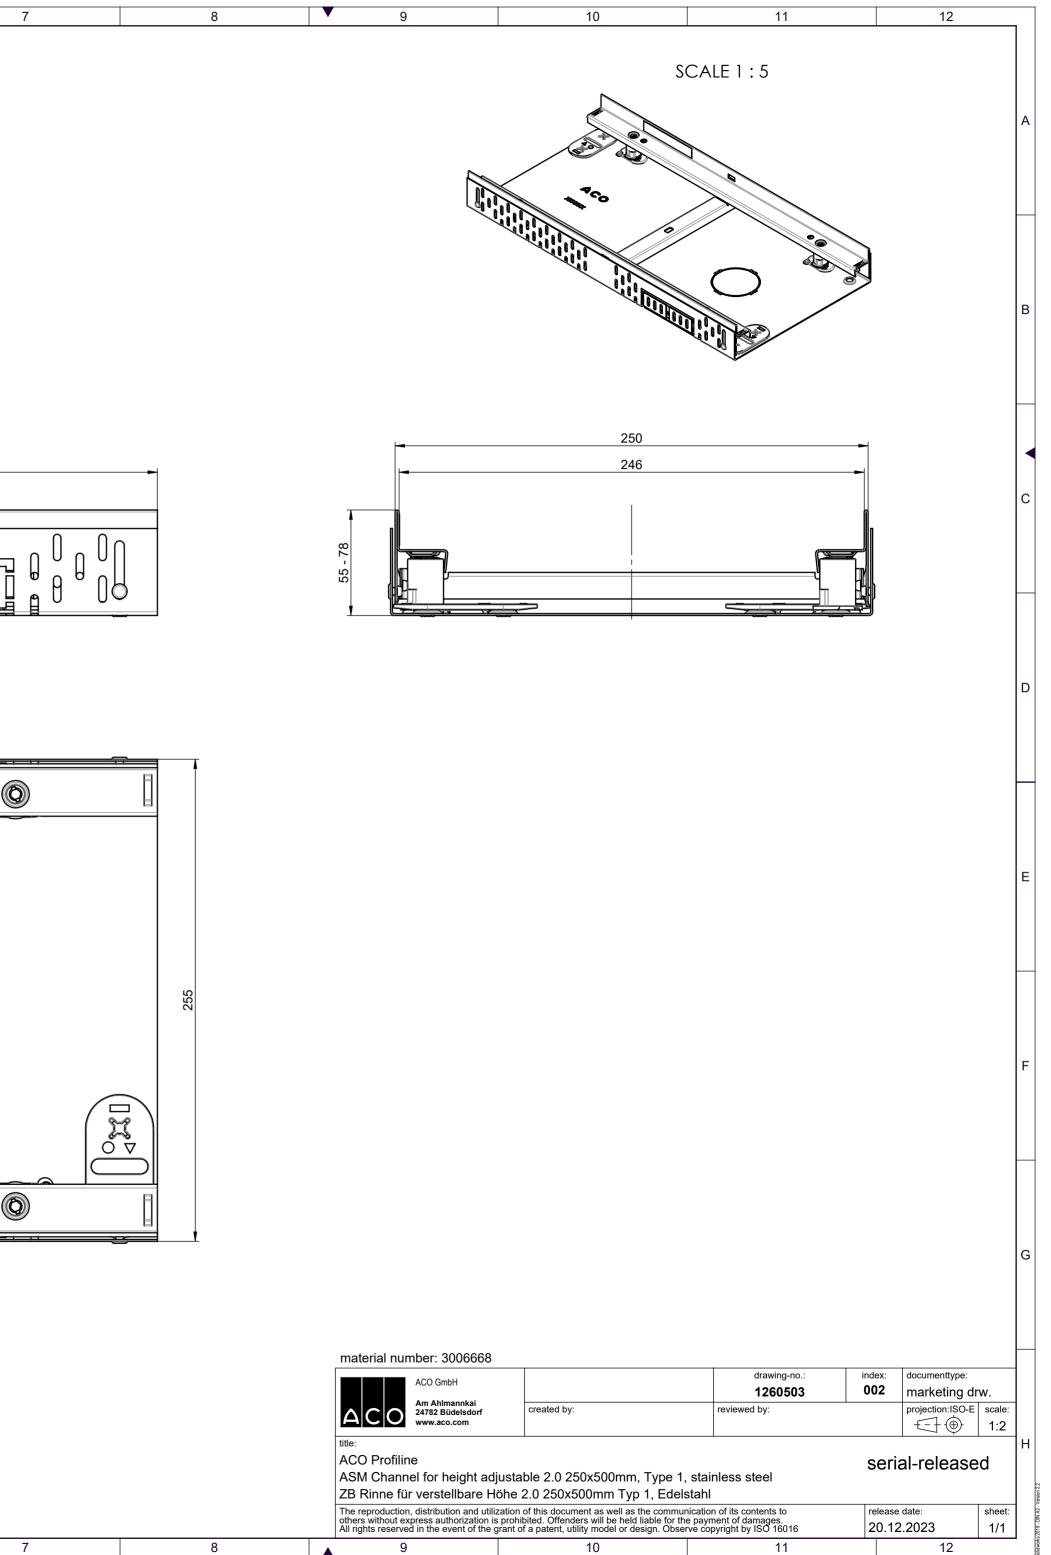

|                            | 7                                                            |               | 8                             |               |
|----------------------------|--------------------------------------------------------------|---------------|-------------------------------|---------------|
|                            |                                                              | ·             |                               | A             |
|                            |                                                              |               |                               | В             |
|                            |                                                              |               |                               | c             |
|                            |                                                              |               |                               | D             |
|                            |                                                              |               |                               | E             |
|                            | drawing-no.:<br><b>1249956</b>                               | index:<br>002 | documenttype:<br>marketing dr | w             |
|                            | reviewed by:                                                 |               | projection:ISO-E              | scale:<br>1:5 |
| ype 1, stai<br>, Edelstahl | nless steel                                                  | seria         | al-release                    | d F           |
|                            | of its contents to<br>ent of damages.<br>/right by ISO 16016 | release 20.12 |                               | sheet:<br>1/1 |
|                            | 7                                                            |               | 8                             |               |