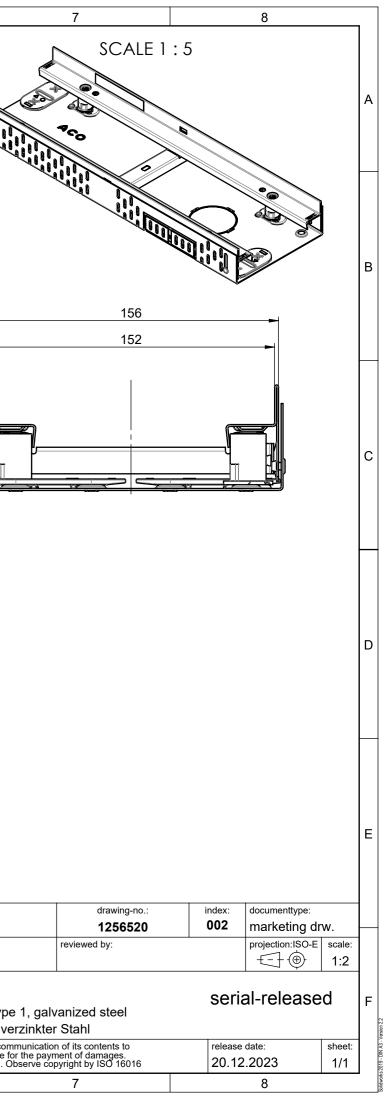

|   | 1 2 | ▼ 3 | 4 | ▼ <sub>5</sub>                                                   | 6          |                                |
|---|-----|-----|---|------------------------------------------------------------------|------------|--------------------------------|
| A |     |     | 7 |                                                                  |            |                                |
| E | 3   |     |   |                                                                  |            | <b> -</b>                      |
|   |     |     |   |                                                                  |            | 55 - 78                        |
|   |     |     |   |                                                                  | 161<br>161 |                                |
| F |     |     |   | title:<br>ACO Profiline<br>ASM Channel for<br>ZB Rinne für verst |            | 55x500mm, Ty<br>500mm Typ 1, I |
|   | 1 2 | ▲ 3 | 4 | 5                                                                | 6          |                                |