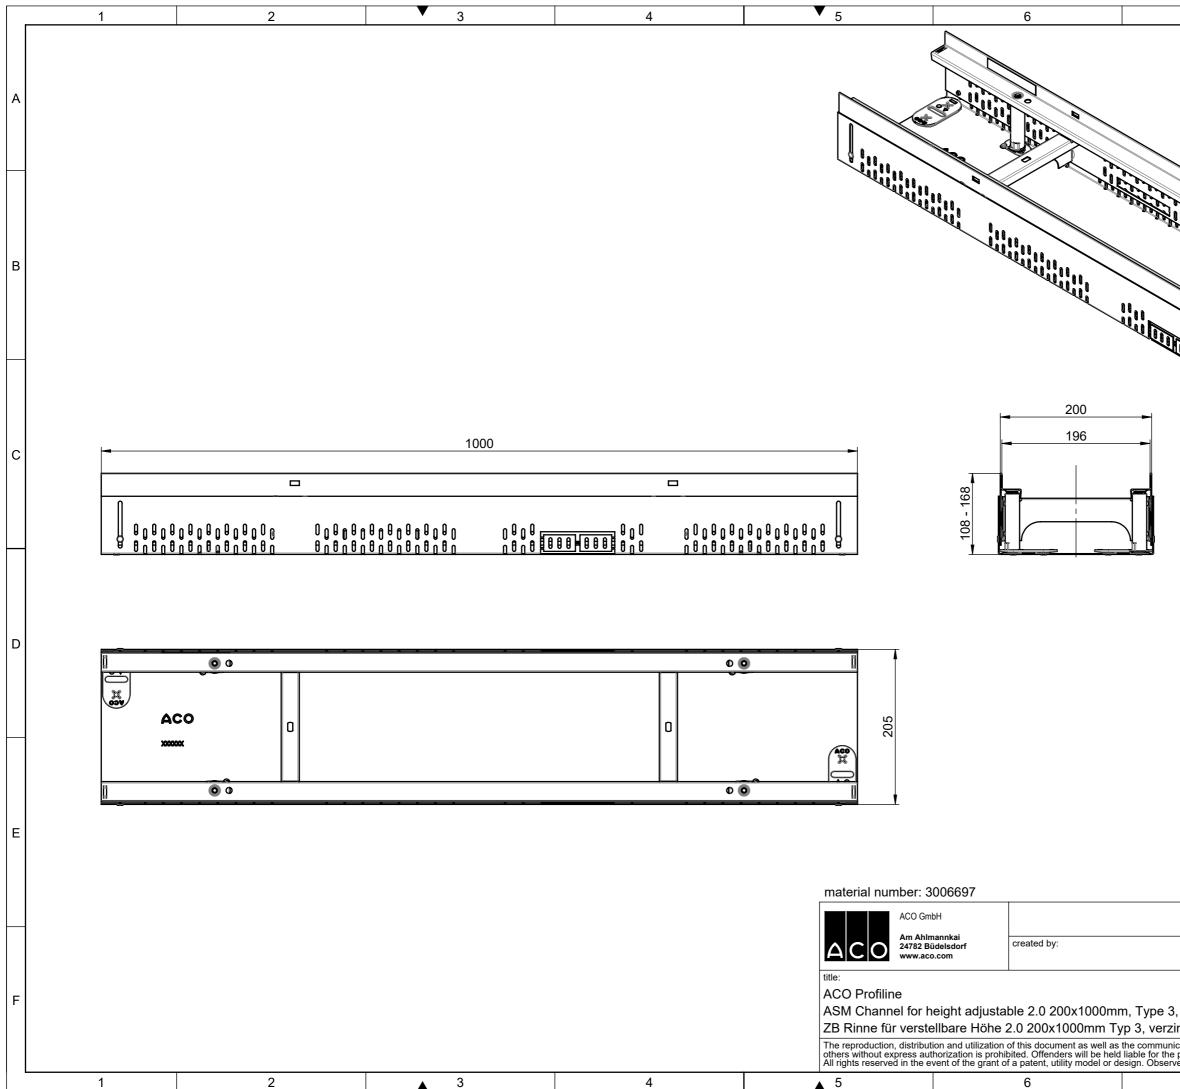

|              | 20.12  |               | 1/1 |   |



G



| 7                                                                                                    |                  | 0                              |               |
|------------------------------------------------------------------------------------------------------|------------------|--------------------------------|---------------|
| 7                                                                                                    |                  | 8                              | A             |
|                                                                                                      |                  |                                | В             |
|                                                                                                      |