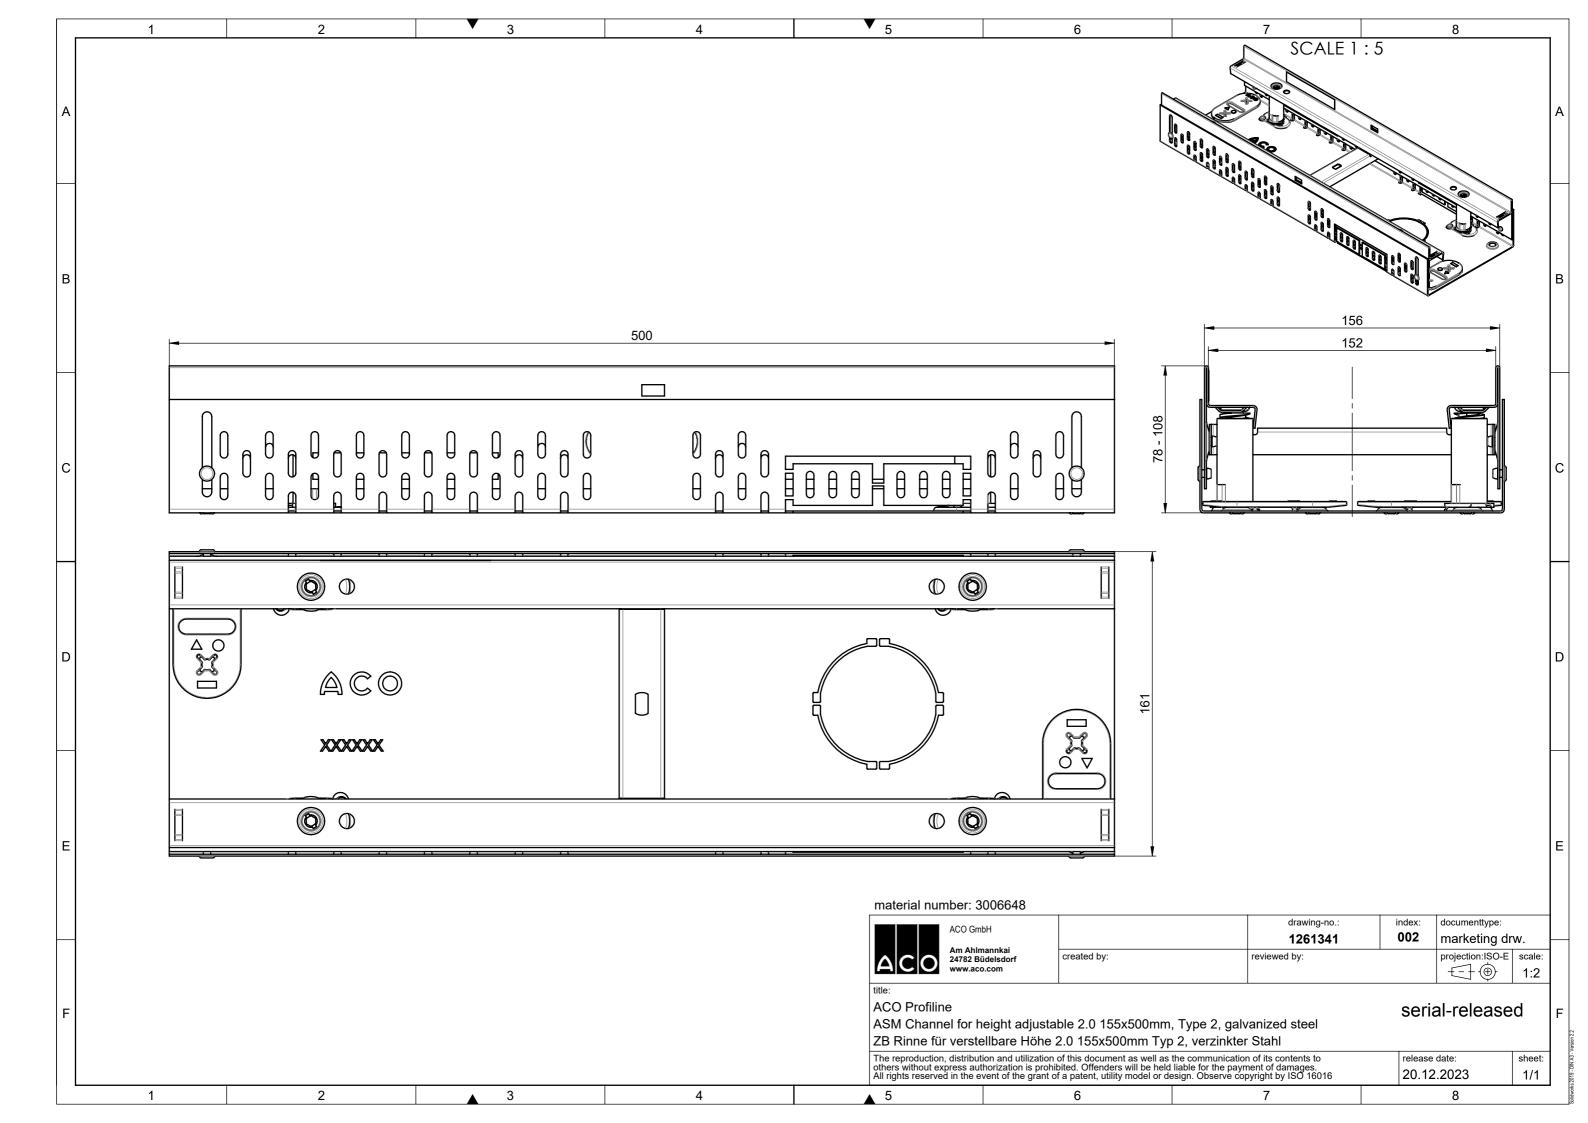

| ſ | 1 |            | 2 | 3        |     | 4 | 5                                                               | 6                                                                                                                                                                                                                                         |           |
|---|---|------------|---|----------|-----|---|-----------------------------------------------------------------|-------------------------------------------------------------------------------------------------------------------------------------------------------------------------------------------------------------------------------------------|-----------|
|   | A |            |   |          |     |   |                                                                 |                                                                                                                                                                                                                                           |           |
|   | В | <b> </b> • |   |          | 500 |   |                                                                 |                                                                                                                                                                                                                                           |           |
|   | С |            |   |          |     |   |                                                                 |                                                                                                                                                                                                                                           | 55 - 78   |
|   | D |            |   | <u> </u> | 0   |   |                                                                 |                                                                                                                                                                                                                                           | 134       |
|   | E |            |   |          |     |   | material number:                                                | 3006679                                                                                                                                                                                                                                   | ₽         |
|   | F |            | 2 | . 3      |     |   | title:<br>ACO Profiline<br>ASM Channel for<br>ZB Rinne für vers | hlmannkai<br>Büdelsdorf<br>aco.com<br>theight adjustable 2.0 130x5<br>stellbare Höhe 2.0 130x500r<br>pution and utilization of this document a<br>authorization is prohibited. Offenders w<br>e event of the grant of a patent, utility m | mm Typ 1, |