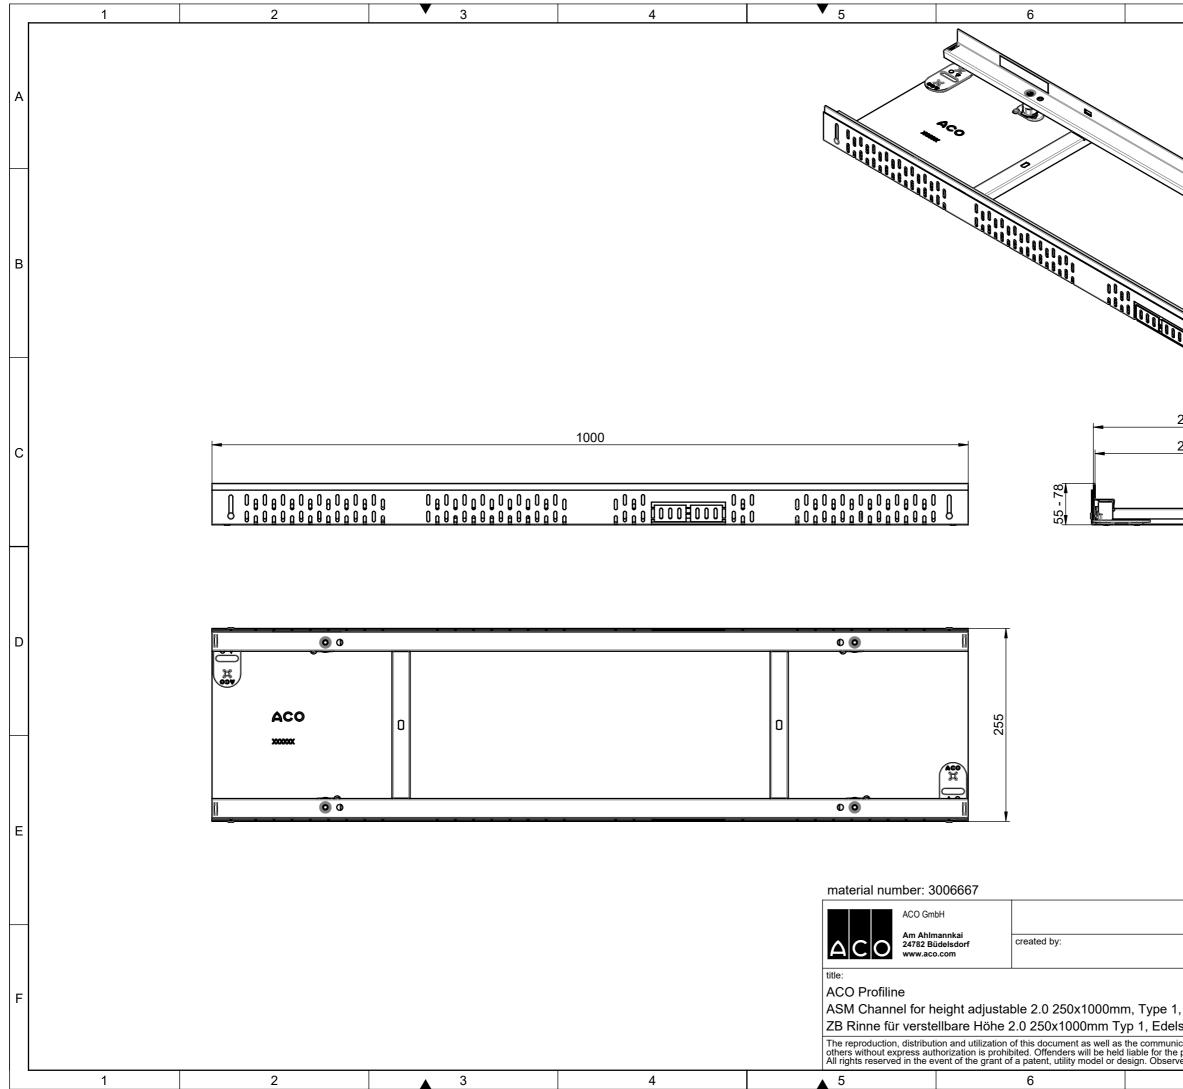

| A<br>B<br>C<br>C<br>C<br>C<br>C<br>C<br>C<br>C<br>C<br>C<br>C<br>C<br>C                                                                                                                                                                                                                                                                                                                                                                                                                                                                                                                                                                                                                                                                                                                                                                                                                                                                                                                                                                                                                                                                                                                                                                                                                                                                                                                                                                                                                                                                                                                                                                                                                                                                                                                                                                                                                                                                                                                                                                                                                                                                                                                                                                                                                                                                                                                                                            |                                                       | 7                                                        | 8              |     |                  |
|------------------------------------------------------------------------------------------------------------------------------------------------------------------------------------------------------------------------------------------------------------------------------------------------------------------------------------------------------------------------------------------------------------------------------------------------------------------------------------------------------------------------------------------------------------------------------------------------------------------------------------------------------------------------------------------------------------------------------------------------------------------------------------------------------------------------------------------------------------------------------------------------------------------------------------------------------------------------------------------------------------------------------------------------------------------------------------------------------------------------------------------------------------------------------------------------------------------------------------------------------------------------------------------------------------------------------------------------------------------------------------------------------------------------------------------------------------------------------------------------------------------------------------------------------------------------------------------------------------------------------------------------------------------------------------------------------------------------------------------------------------------------------------------------------------------------------------------------------------------------------------------------------------------------------------------------------------------------------------------------------------------------------------------------------------------------------------------------------------------------------------------------------------------------------------------------------------------------------------------------------------------------------------------------------------------------------------------------------------------------------------------------------------------------------------|-------------------------------------------------------|----------------------------------------------------------|----------------|-----|------------------|
| 100       00         96       0         100       0         100       0         100       0         100       0         100       0         100       0         100       0         100       0         100       0         100       0         100       0         1256645       00         1256645       0         1256645       0         1256645       0         1256645       0         125       0         125       0         125       0         125       0         125       0         125       0         125       0         125       0         125       0         125       0         125       0         125       0         125       0         125       0         125       0         125       0         125       0         125       0         125                                                                                                                                                                                                                                                                                                                                                                                                                                                                                                                                                                                                                                                                                                                                                                                                                                                                                                                                                                                                                                                                                                                                                                                                                                                                                                                                                                                                                                                                                                                                                                                                                                                           |                                                       |                                                          |                | ļ   | 4                |
| 96       C         0       C         0       C         0       D         0       C         0       C         0       C         0       C         0       C         0       C         0       C         0       C         0       C         0       C         0       C         0       C         0       C         0       C         0       C         0       C         0       C         0       C         0       C         0       C         0       C         0       C         0       C         0       C         0       C         0       C         0       C         0       C         0       C         0       C         0       C         0       C         0       C         0       C <td< td=""><td></td><td></td><td></td><td></td><td>3</td></td<>                                                                                                                                                                                                                                                                                                                                                                                                                                                                                                                                                                                                                                                                                                                                                                                                                                                                                                                                                                                                                                                                                                                                                                                                                                                                                                                                                                                                                                                                                                                                                                                                                                                               |                                                       |                                                          |                |     | 3                |
| drawing-no.:       index:       documenttype:         1256645       002       marketing drw.         reviewed by:       projection: ISO-E       scale:         Image: scale of the second state of the seco                                                                                                                                                                                                                                                                                                                                                                                                                                                                        |                                                       |                                                          |                |     | 0                |
| drawing-no.:       index:       documenttype:         1256645       002       marketing drw.         reviewed by:       projection:ISO-E       scale:         total       total       1:5         Serial-released       F                                                                                                                                                                                                                                                                                                                                                                                                                                                                                                                                                                                                                                                                                                                                                                                                                                                                                                                                                                                                                                                                                                                                                                                                                                                                                                                                                                                                                                                                                                                                                                                                                                                                                                                                                                                                                                                                                                                                                                                                                                                                                                                                                                                                          |                                                       |                                                          |                | ſ   | ס                |
| reviewed by:<br>reviewed by:<br>re |                                                       | drawing-no.:                                             |                |     | Ξ                |
| ype 3, stainless steel<br>F →                                                                                                                                                                                                                                                                                                                                                                                                                                                                                                                                                                                                                                                                                                                                                                                                                                                                                                                                                                                                                                                                                                                                                                                                                                                                                                                                                                                                                                                                                                                                                                                                                                                                                                                                                                                                                                                                                                                                                                                                                                                                                                                                                                                                                                                                                                                                                                                                      |                                                       | 1256645                                                  | marketing dr   |     | -                |
| ype 3, stainless steel                                                                                                                                                                                                                                                                                                                                                                                                                                                                                                                                                                                                                                                                                                                                                                                                                                                                                                                                                                                                                                                                                                                                                                                                                                                                                                                                                                                                                                                                                                                                                                                                                                                                                                                                                                                                                                                                                                                                                                                                                                                                                                                                                                                                                                                                                                                                                                                                             | re                                                    | eviewed by:                                              |                |     |                  |
| ommunication of its contents to<br>e for the payment of damages.<br>. Observe copyright by ISO 16016     release date:<br>20.12.2023     sheet:<br>1/1       7     8                                                                                                                                                                                                                                                                                                                                                                                                                                                                                                                                                                                                                                                                                                                                                                                                                                                                                                                                                                                                                                                                                                                                                                                                                                                                                                                                                                                                                                                                                                                                                                                                                                                                                                                                                                                                                                                                                                                                                                                                                                                                                                                                                                                                                                                               | , Edelstahl                                           |                                                          | <br>al-release | d F |                  |
| 7 8                                                                                                                                                                                                                                                                                                                                                                                                                                                                                                                                                                                                                                                                                                                                                                                                                                                                                                                                                                                                                                                                                                                                                                                                                                                                                                                                                                                                                                                                                                                                                                                                                                                                                                                                                                                                                                                                                                                                                                                                                                                                                                                                                                                                                                                                                                                                                                                                                                | ommunication o<br>e for the paymer<br>. Observe copyr | t its contents to<br>nt of damages.<br>ight by ISO 16016 |                |     | 010-DN A3        |
|                                                                                                                                                                                                                                                                                                                                                                                                                                                                                                                                                                                                                                                                                                                                                                                                                                                                                                                                                                                                                                                                                                                                                                                                                                                                                                                                                                                                                                                                                                                                                                                                                                                                                                                                                                                                                                                                                                                                                                                                                                                                                                                                                                                                                                                                                                                                                                                                                                    |                                                       |                                                          |                |     | Colliduration Of |